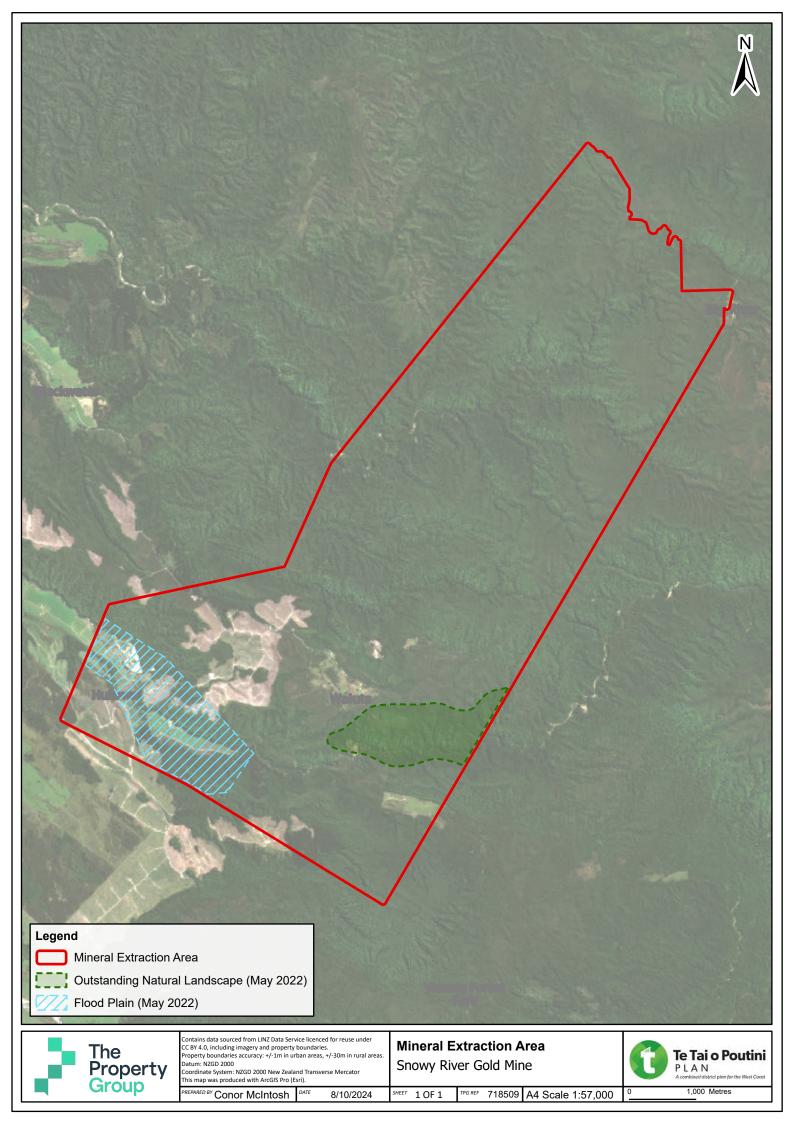

PREPARED BY Conor McIntosh DATE 8/10/2024 SHEET 1 OF 1 TPG REF 718509 A4 Scale 1:2,000

40 Metres

PREPARED BY Conor McIntosh DATE 8/10/2024

610 Metres

SHEET 1 OF 1 TPG REF 718509 A4 Scale 1:26,000

| Legend   Mineral Extraction Area   Mineral Extraction Area   Outstanding Natural Landscape (May 202)                                                                                                                                                                                                                                                                                                                                                                                                                                                                                             |                      |                                                                                                                                                                                                                    |                                       |               |  |        |
|--------------------------------------------------------------------------------------------------------------------------------------------------------------------------------------------------------------------------------------------------------------------------------------------------------------------------------------------------------------------------------------------------------------------------------------------------------------------------------------------------------------------------------------------------------------------------------------------------|----------------------|--------------------------------------------------------------------------------------------------------------------------------------------------------------------------------------------------------------------|---------------------------------------|---------------|--|--------|
| Designations         Flood Susceptibility (May 2022)         The property Group       Contains data sourced from LNZ Data Service licenced for reuse under CC 8Y 4.0, including imagery and property boundaries. Property boundaries accuracy: +/-1m in urban areas, +/-30m in rural areas. Datum: NZGD 2000       Mineral Extraction Area Te Kuha       Te Tai o Poutinin         This map was produced with ArcGIS Pro (Esri).       PREPARED Br Conor McIntosh       PARE       8/10/2024       SHEET       1 OF 1       TP GRE       718509       A4 Scale 1:20,000       0       470 Metres | Mineral Extraction A | I Landscape (May 2022)<br>(May 2022)<br>Contains data sourced from LINZ Data Service licc<br>CC BY 4.0, including imagery and property bound<br>Property boundaries accuracy: +/-1m in urban ar<br>Datum: X2G 2000 | aries.<br>eas, +/-30m in rural areas. | traction Area |  | outini |