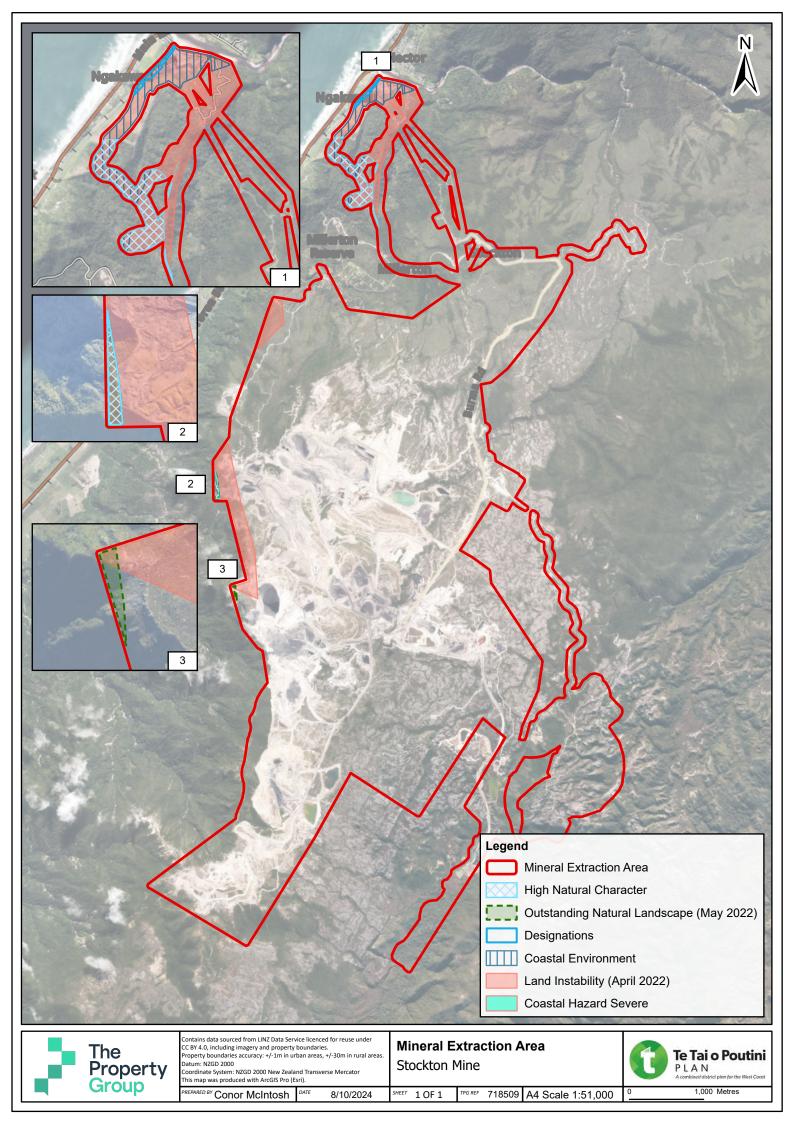

-----------------------------------------------------------------------------------------------------------------------------------------------------------------------------------------------------------------------------------------------------------------------------------------------------------------------------------------------------------------------------------------------------------------------------------------------------------------------------------------------------------------------------------------------------------------------------------------------------------------------------------------------------------------------------------------------------------------------------------------------------------------------------------------------------------------------------|

















PREPARED BY Conor McIntosh DATE 8/10/2024 SHEET 1 OF 1 TPG REF 718509 A4 Scale 1:2,000

40 Metres











PREPARED BY Conor McIntosh DATE 8/10/2024

610 Metres

SHEET 1 OF 1 TPG REF 718509 A4 Scale 1:26,000



















| Legend   Mineral Extraction Area   Mineral Extraction Area   Outstanding Natural Landscape (May 202)