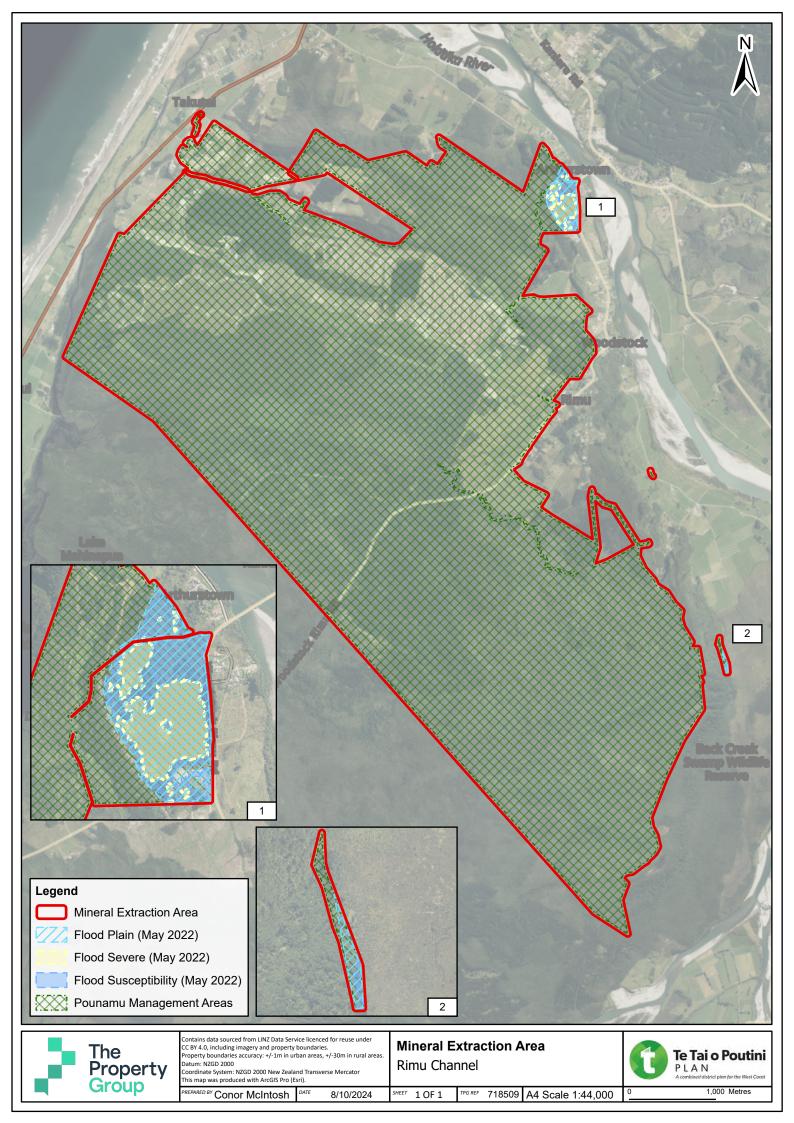

----------------------------------------------------------------------------------------------------------------------------------------------------------------------------------------------------------------------------------------------------------------------------------------------------------------------------------------------------------------------------------------------------------------------------------------------------------------------------------------------------------------------------------------------------------------------------------------------------------------------------------------------------------------------------------------------------|

















PREPARED BY Conor McIntosh DATE 8/10/2024 SHEET 1 OF 1 TPG REF 718509 A4 Scale 1:2,000

40 Metres











PREPARED BY Conor McIntosh DATE 8/10/2024

610 Metres

SHEET 1 OF 1 TPG REF 718509 A4 Scale 1:26,000



















| Legend   Mineral Extraction Area   Mineral Extraction Area   Outstanding Natural Landscape (May 202)                                                                                                                                                                                                                                                                                                                                                                                                                                                                                             |                      |