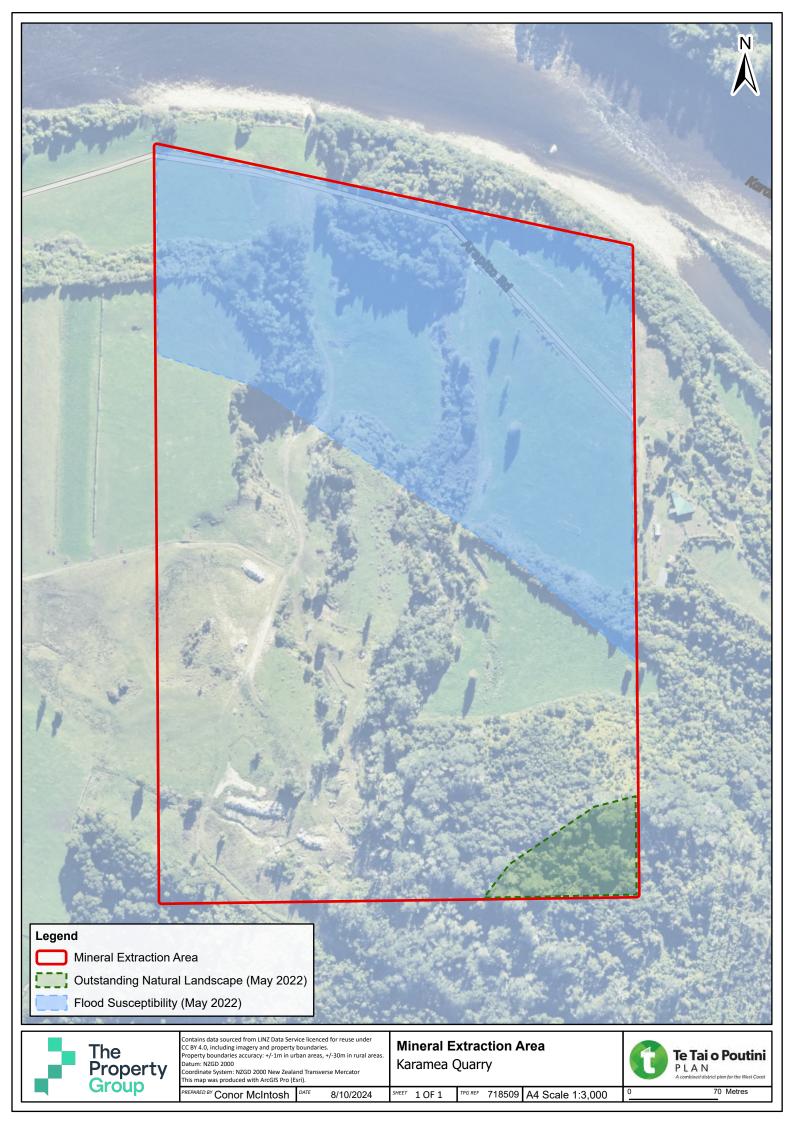

PREPARED BY Conor McIntosh DATE 8/10/2024 SHEET 1 OF 1 TPG REF 718509 A4 Scale 1:2,000

40 Metres

PREPARED BY Conor McIntosh DATE 8/10/2024

610 Metres

SHEET 1 OF 1 TPG REF 718509 A4 Scale 1:26,000

| Legend   Mineral Extraction Area   Mineral Extraction Area   Outstanding Natural Landscape (May 202)                                                                                                                                                                                                                                                                                                                                                                                                                                                                                             |                      |                                                                                                                                                                                                                    |                                       |               |  |        |
|--------------------------------------------------------------------------------------------------------------------------------------------------------------------------------------------------------------------------------------------------------------------------------------------------------------------------------------------------------------------------------------------------------------------------------------------------------------------------------------------------------------------------------------------------------------------------------------------------|----------------------|--------------------------------------------------------------------------------------------------------------------------------------------------------------------------------------------------------------------|---------------------------------------|---------------|--|--------|
| Designations         Flood Susceptibility (May 2022)         The property Group       Contains data sourced from LNZ Data Service licenced for reuse under CC 8Y 4.0, including imagery and property boundaries. Property boundaries accuracy: +/-1m in urban areas, +/-30m in rural areas. Datum: NZGD 2000       Mineral Extraction Area Te Kuha       Te Tai o Poutinin         This map was produced with ArcGIS Pro (Esri).       PREPARED Br Conor McIntosh       PARE       8/10/2024       SHEET       1 OF 1       TP GRE       718509       A4 Scale 1:20,000       0       470 Metres | Mineral Extraction A | I Landscape (May 2022)<br>(May 2022)<br>Contains data sourced from LINZ Data Service licc<br>CC BY 4.0, including imagery and property bound<br>Property boundaries accuracy: +/-1m in urban ar<br>Datum: X2G 2000 | aries.<br>eas, +/-30m in rural areas. | traction Area |  | outini |