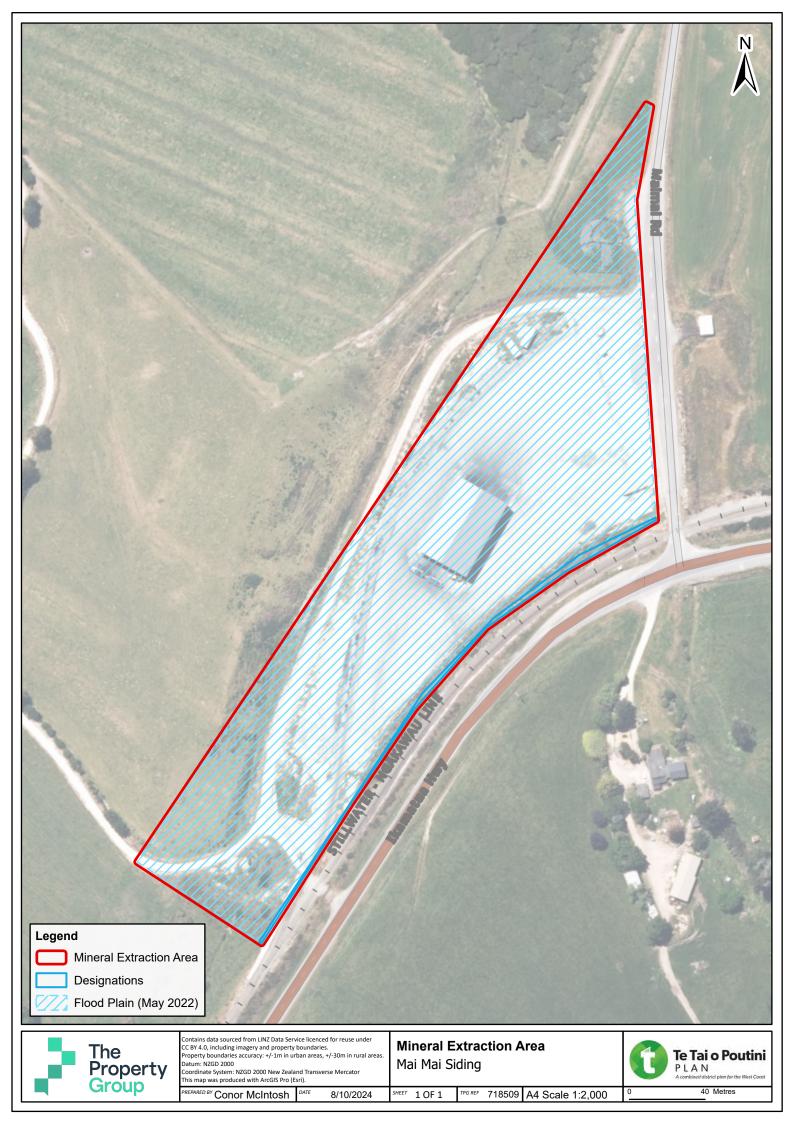

--------------------------------------------------------------------------------------------------------------------------------------------------------------------------------------------------------------------------------------------------------------------------------------------------------------------------------------------------------------------------------------------------------------------------------------------------------------------------------------------------------------------------------------------------------------------------------|

















PREPARED BY Conor McIntosh DATE 8/10/2024 SHEET 1 OF 1 TPG REF 718509 A4 Scale 1:2,000

40 Metres











PREPARED BY Conor McIntosh DATE 8/10/2024

610 Metres

SHEET 1 OF 1 TPG REF 718509 A4 Scale 1:26,000



















| Legend   Mineral Extraction Area   Mineral Extraction Area   Outstanding Natural Landscape (May 202)                                                                                                                                                                                                                                                                                                                                                                                                                                                                                             |                      |