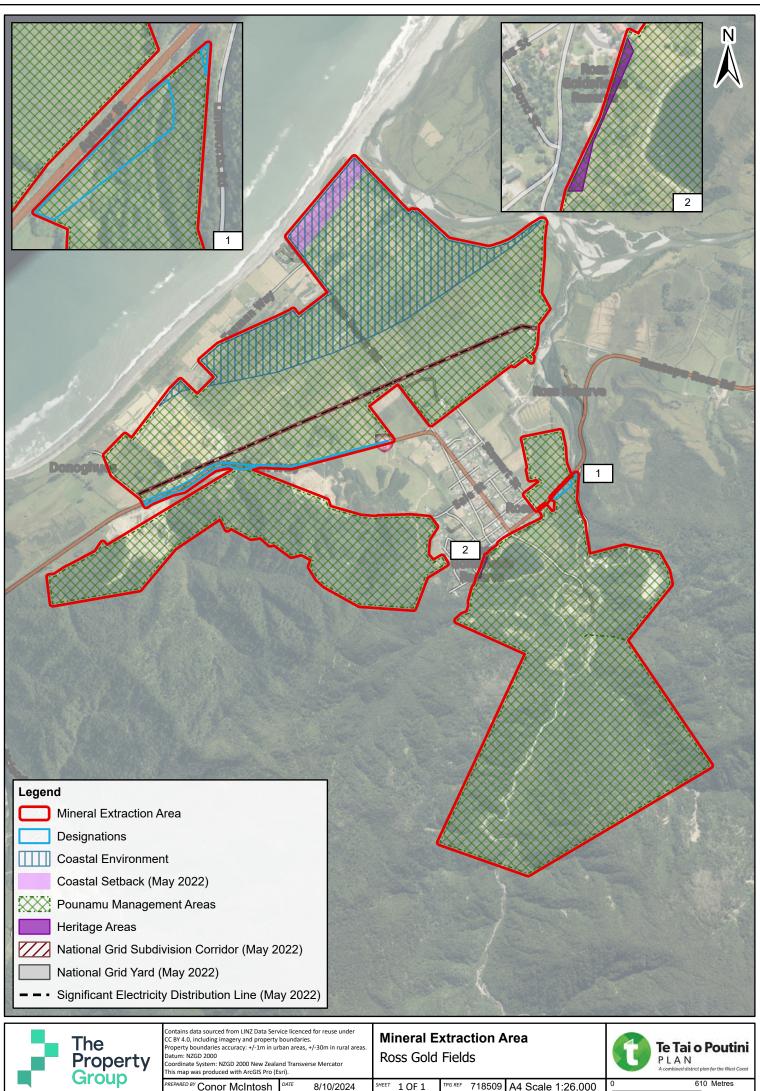

| The Property boundarie Datum: NZGD 2000 | Mineral Extraction Area<br>Denniston Plateau | Te Tai o Poutini<br>De Naviero de Mariero |
|-----------------------------------------|----------------------------------------------|--------------------------------------------------------------------------------------------------------------------------------------------------------------------------------------------------------------------------------------------------------------------------------------------------------------------------------------------------------------------------------------------------------------------------------------------------------------------------------------------------------------------------------------------------------------------------------------------------------------------------------------------------------------------------------------------------------------------------------------------------------------------------------------------------------------------------------------------------------------------------------------------------------------------------------------------------------------------------------------------------------------------------------------------------------------------------------------------------------------------------------------------------------------------------------------------------------------------------------------------------------------------------------------------------------------------------------------------------------------------------------------------------------------------------------------------------------------------------------------------------------------------------------------------------------------------------------------------------------------------------------------------------------------------------------------------------------------------------------------------------------------------------------------------------------------------------------------------------------------------------------------|

PREPARED BY Conor McIntosh DATE 8/10/2024 SHEET 1 OF 1 TPG REF 718509 A4 Scale 1:2,000

40 Metres

PREPARED BY Conor McIntosh DATE 8/10/2024

610 Metres

SHEET 1 OF 1 TPG REF 718509 A4 Scale 1:26,000

| Legend   Mineral Extraction Area   Mineral Extraction Area   Outstanding Natural Landscape (May 202)                                                                                                                                                                                                                                                                                                                                                                                                                                                                                             |                      |                                                                                                                                                                                                                    |                                       |               |  |        |
|--------------------------------------------------------------------------------------------------------------------------------------------------------------------------------------------------------------------------------------------------------------------------------------------------------------------------------------------------------------------------------------------------------------------------------------------------------------------------------------------------------------------------------------------------------------------------------------------------|----------------------|--------------------------------------------------------------------------------------------------------------------------------------------------------------------------------------------------------------------|---------------------------------------|---------------|--|--------|
| Designations         Flood Susceptibility (May 2022)         The property Group       Contains data sourced from LNZ Data Service licenced for reuse under CC 8Y 4.0, including imagery and property boundaries. Property boundaries accuracy: +/-1m in urban areas, +/-30m in rural areas. Datum: NZGD 2000       Mineral Extraction Area Te Kuha       Te Tai o Poutinin         This map was produced with ArcGIS Pro (Esri).       PREPARED Br Conor McIntosh       PARE       8/10/2024       SHEET       1 OF 1       TP GRE       718509       A4 Scale 1:20,000       0       470 Metres | Mineral Extraction A | I Landscape (May 2022)<br>(May 2022)<br>Contains data sourced from LINZ Data Service licc<br>CC BY 4.0, including imagery and property bound<br>Property boundaries accuracy: +/-1m in urban ar<br>Datum: X2G 2000 | aries.<br>eas, +/-30m in rural areas. | traction Area |  | outini |