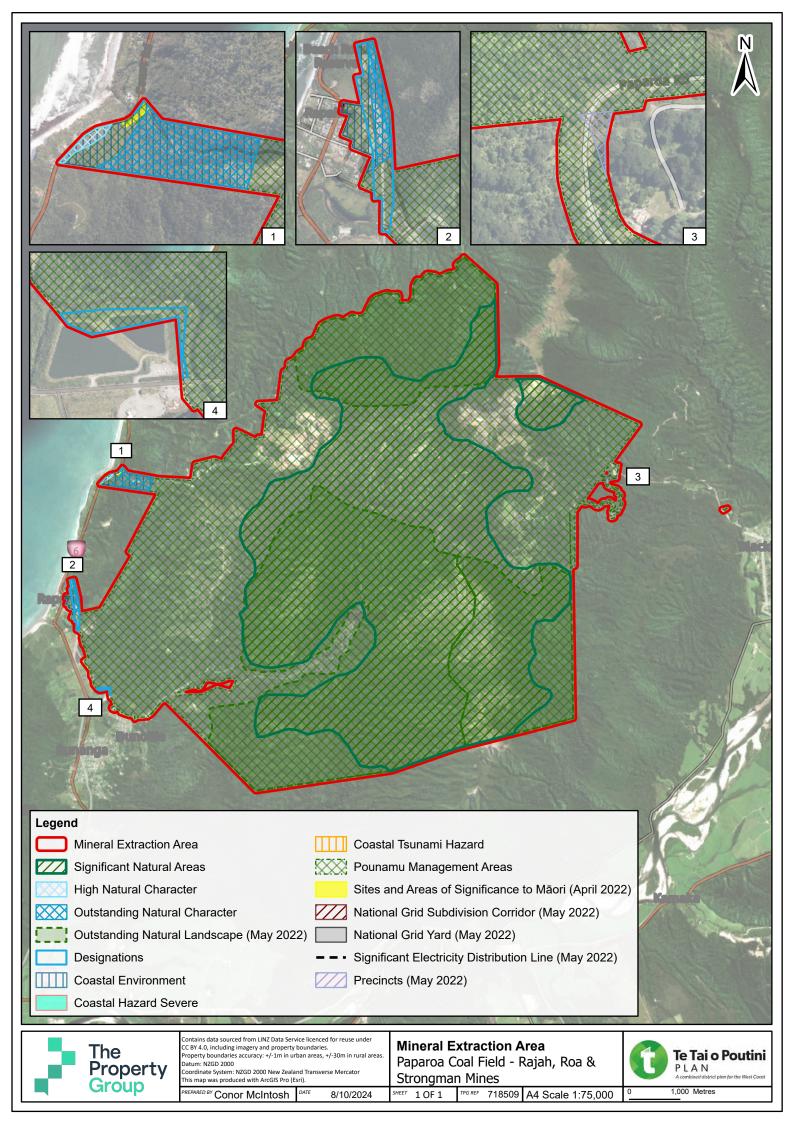

PREPARED BY Conor McIntosh DATE 8/10/2024 SHEET 1 OF 1 TPG REF 718509 A4 Scale 1:2,000

40 Metres

PREPARED BY Conor McIntosh DATE 8/10/2024

610 Metres

SHEET 1 OF 1 TPG REF 718509 A4 Scale 1:26,000

| Legend   Mineral Extraction Area   Mineral Extraction Area   Outstanding Natural Landscape (May 202)                                                                                                                                                                                                                                                                                                                                                                                                                                                                                             |                      |                                                                                                                                                                                                                    |                                       |               |  |        |
|--------------------------------------------------------------------------------------------------------------------------------------------------------------------------------------------------------------------------------------------------------------------------------------------------------------------------------------------------------------------------------------------------------------------------------------------------------------------------------------------------------------------------------------------------------------------------------------------------|----------------------|--------------------------------------------------------------------------------------------------------------------------------------------------------------------------------------------------------------------|---------------------------------------|---------------|--|--------|
| Designations         Flood Susceptibility (May 2022)         The property Group       Contains data sourced from LNZ Data Service licenced for reuse under CC 8Y 4.0, including imagery and property boundaries. Property boundaries accuracy: +/-1m in urban areas, +/-30m in rural areas. Datum: NZGD 2000       Mineral Extraction Area Te Kuha       Te Tai o Poutinin         This map was produced with ArcGIS Pro (Esri).       PREPARED Br Conor McIntosh       PARE       8/10/2024       SHEET       1 OF 1       TP GRE       718509       A4 Scale 1:20,000       0       470 Metres | Mineral Extraction A | I Landscape (May 2022)<br>(May 2022)<br>Contains data sourced from LINZ Data Service licc<br>CC BY 4.0, including imagery and property bound<br>Property boundaries accuracy: +/-1m in urban ar<br>Datum: X2G 2000 | aries.<br>eas, +/-30m in rural areas. | traction Area |  | outini |