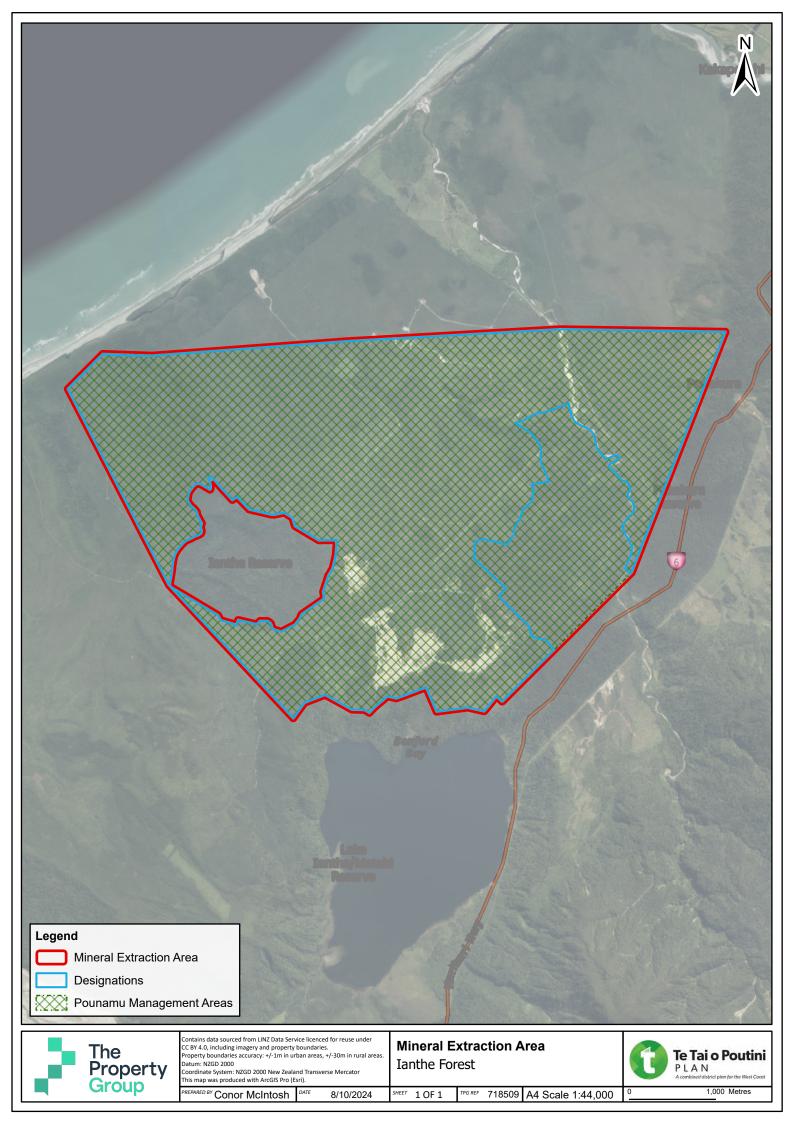

--------------------------------------------------------------------------------------------------------------------------------------------------------------------------------------------------------------------------------------------------------------------------------------------------------------------------------------------------------------------------------------------------------------------------------------------------------------------------------------------------------------------------------------------------------------------------------------------------------------------------------------------------------------------------------------------------------|

















PREPARED BY Conor McIntosh DATE 8/10/2024 SHEET 1 OF 1 TPG REF 718509 A4 Scale 1:2,000

40 Metres











PREPARED BY Conor McIntosh DATE 8/10/2024

610 Metres

SHEET 1 OF 1 TPG REF 718509 A4 Scale 1:26,000



















| Legend   Mineral Extraction Area   Mineral Extraction Area   Outstanding Natural Landscape (May 202)                                                                                                                                                                                                                                                                                                                                                                                                                                                                                             |                      |