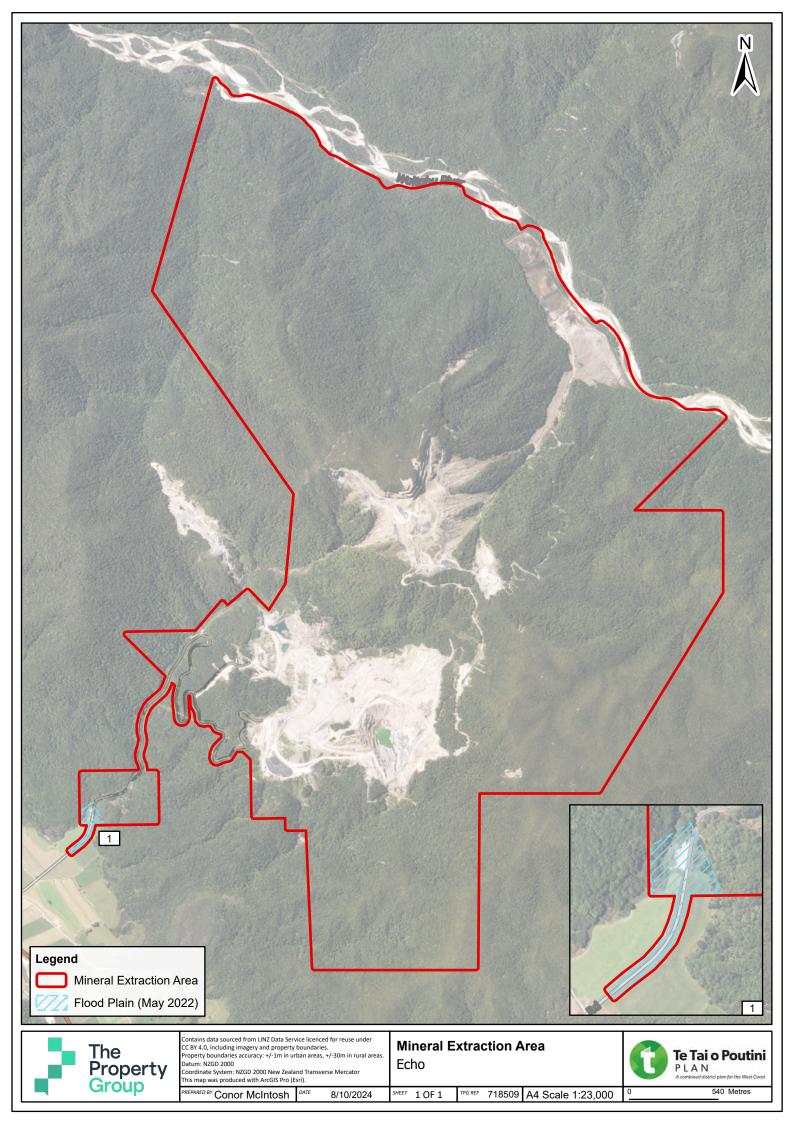

PREPARED BY Conor McIntosh DATE 8/10/2024 SHEET 1 OF 1 TPG REF 718509 A4 Scale 1:2,000

40 Metres

PREPARED BY Conor McIntosh DATE 8/10/2024

610 Metres

SHEET 1 OF 1 TPG REF 718509 A4 Scale 1:26,000

| Legend   Mineral Extraction Area   Mineral Extraction Area   Outstanding Natural Landscape (May 202)                                                                                                                                                                                                                                                                                                                                                                                                                                                                                             |                      |                                                                                                                                                                                                                    |                                       |               |  |        |
|--------------------------------------------------------------------------------------------------------------------------------------------------------------------------------------------------------------------------------------------------------------------------------------------------------------------------------------------------------------------------------------------------------------------------------------------------------------------------------------------------------------------------------------------------------------------------------------------------|----------------------|--------------------------------------------------------------------------------------------------------------------------------------------------------------------------------------------------------------------|---------------------------------------|---------------|--|--------|
| Designations         Flood Susceptibility (May 2022)         The property Group       Contains data sourced from LNZ Data Service licenced for reuse under CC 8Y 4.0, including imagery and property boundaries. Property boundaries accuracy: +/-1m in urban areas, +/-30m in rural areas. Datum: NZGD 2000       Mineral Extraction Area Te Kuha       Te Tai o Poutinin         This map was produced with ArcGIS Pro (Esri).       PREPARED Br Conor McIntosh       PARE       8/10/2024       SHEET       1 OF 1       TP GRE       718509       A4 Scale 1:20,000       0       470 Metres | Mineral Extraction A | I Landscape (May 2022)<br>(May 2022)<br>Contains data sourced from LINZ Data Service licc<br>CC BY 4.0, including imagery and property bound<br>Property boundaries accuracy: +/-1m in urban ar<br>Datum: X2G 2000 | aries.<br>eas, +/-30m in rural areas. | traction Area |  | outini |