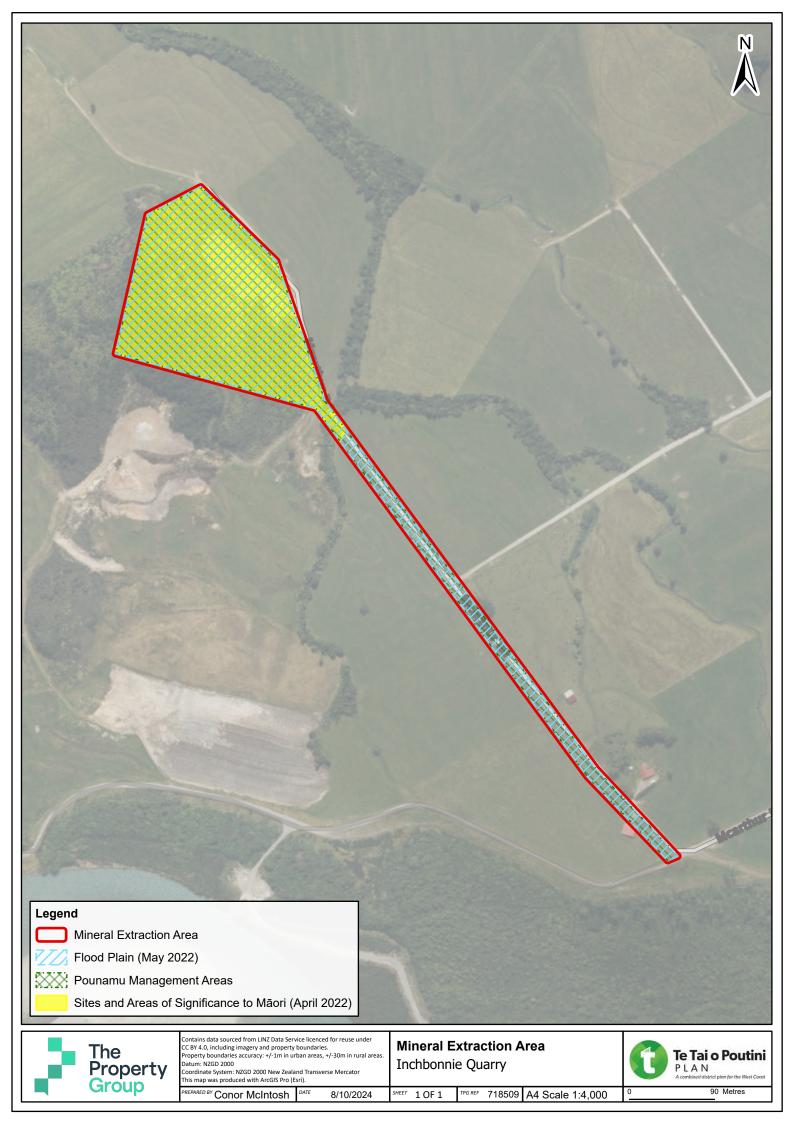

-----------------------------------------------------------------------------------------------------------------------------------------------------------------------------------------------------------------------------------------------------------------------------------------------------------------------------------------------------------------------------------------------------------------------------------------------------------------------------------------------------------------------------------------------------------------------------------------------------------------------------------------------------------------------------------------------------------------------------------------------------------------------------------------------------------------------|

















PREPARED BY Conor McIntosh DATE 8/10/2024 SHEET 1 OF 1 TPG REF 718509 A4 Scale 1:2,000

40 Metres











PREPARED BY Conor McIntosh DATE 8/10/2024

610 Metres

SHEET 1 OF 1 TPG REF 718509 A4 Scale 1:26,000



















| Legend   Mineral Extraction Area   Mineral Extraction Area   Outstanding Natural Landscape (May 202)