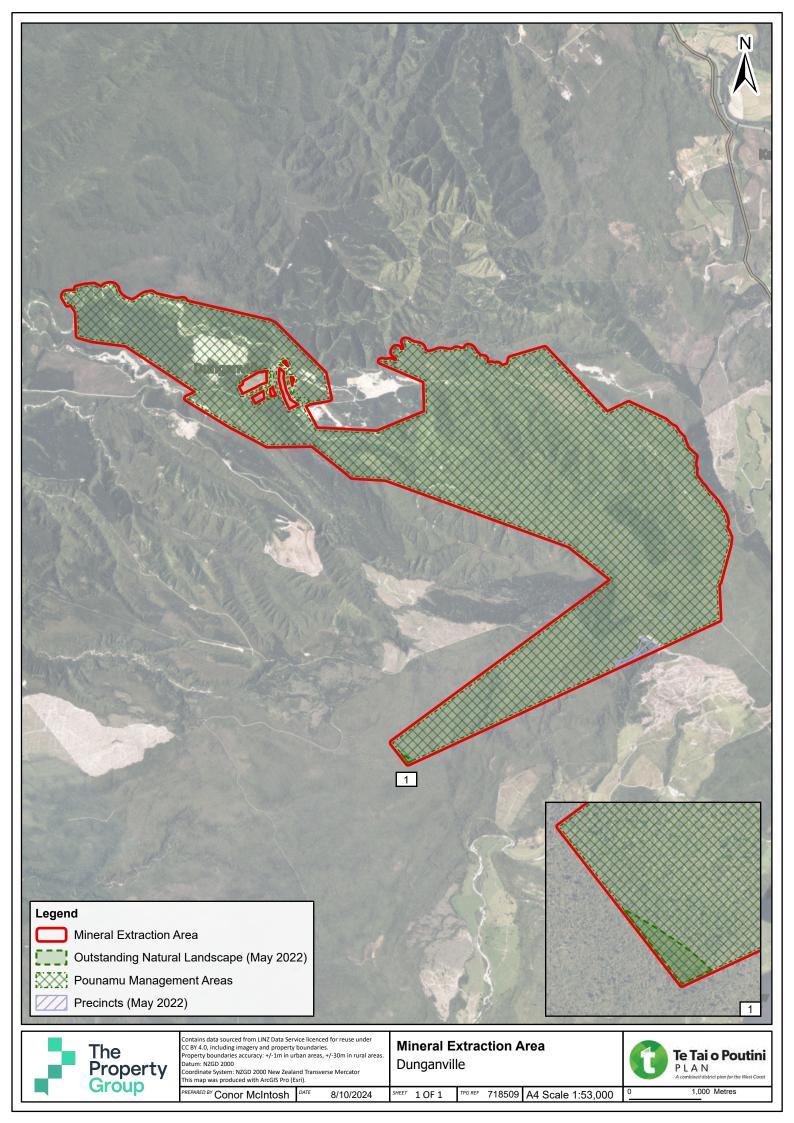

-------------------------------------------------------------------------------------------------------------------------------------------------------------------------------------------------------------------------------------------------------------------------------------------------------------------------------------------------------------------------------------------------------------------------------------------------------------------------------------------------------------------------------------------------------------------------------------------------------------------------------------------------------------------------------------------------------------------------------------------------------------------------------------------------------------------------|

















PREPARED BY Conor McIntosh DATE 8/10/2024 SHEET 1 OF 1 TPG REF 718509 A4 Scale 1:2,000

40 Metres











PREPARED BY Conor McIntosh DATE 8/10/2024

610 Metres

SHEET 1 OF 1 TPG REF 718509 A4 Scale 1:26,000



















| Legend   Mineral Extraction Area   Mineral Extraction Area   Outstanding Natural Landscape (May 202)