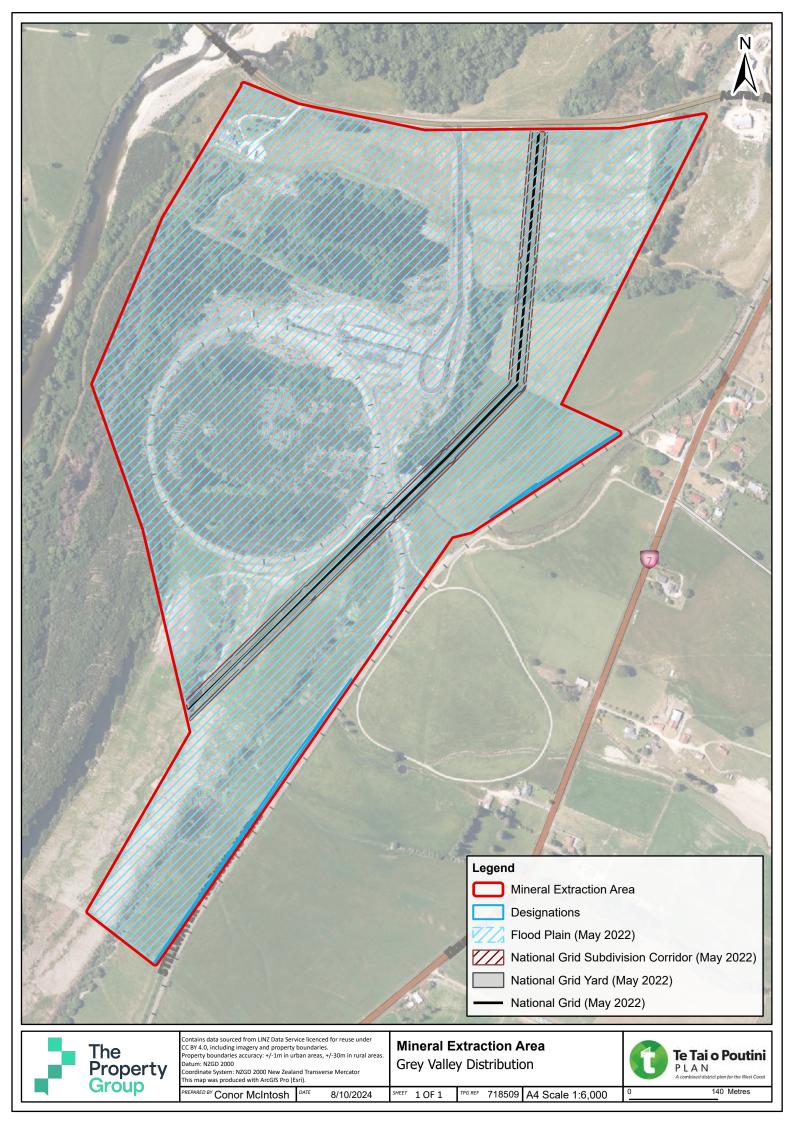

PREPARED BY Conor McIntosh DATE 8/10/2024 SHEET 1 OF 1 TPG REF 718509 A4 Scale 1:2,000

40 Metres

PREPARED BY Conor McIntosh DATE 8/10/2024

610 Metres

SHEET 1 OF 1 TPG REF 718509 A4 Scale 1:26,000

| Legend   Mineral Extraction Area   Mineral Extraction Area   Outstanding Natural Landscape (May 202)                                                                                                                                                                                                                                                                                                                                                                                                                                                                                             |                      |                                                                                                                                                                                                                    |                                       |               |  |        |
|--------------------------------------------------------------------------------------------------------------------------------------------------------------------------------------------------------------------------------------------------------------------------------------------------------------------------------------------------------------------------------------------------------------------------------------------------------------------------------------------------------------------------------------------------------------------------------------------------|----------------------|--------------------------------------------------------------------------------------------------------------------------------------------------------------------------------------------------------------------|---------------------------------------|---------------|--|--------|
| Designations         Flood Susceptibility (May 2022)         The property Group       Contains data sourced from LNZ Data Service licenced for reuse under CC 8Y 4.0, including imagery and property boundaries. Property boundaries accuracy: +/-1m in urban areas, +/-30m in rural areas. Datum: NZGD 2000       Mineral Extraction Area Te Kuha       Te Tai o Poutinin         This map was produced with ArcGIS Pro (Esri).       PREPARED Br Conor McIntosh       PARE       8/10/2024       SHEET       1 OF 1       TP GRE       718509       A4 Scale 1:20,000       0       470 Metres | Mineral Extraction A | I Landscape (May 2022)<br>(May 2022)<br>Contains data sourced from LINZ Data Service licc<br>CC BY 4.0, including imagery and property bound<br>Property boundaries accuracy: +/-1m in urban ar<br>Datum: X2G 2000 | aries.<br>eas, +/-30m in rural areas. | traction Area |  | outini |