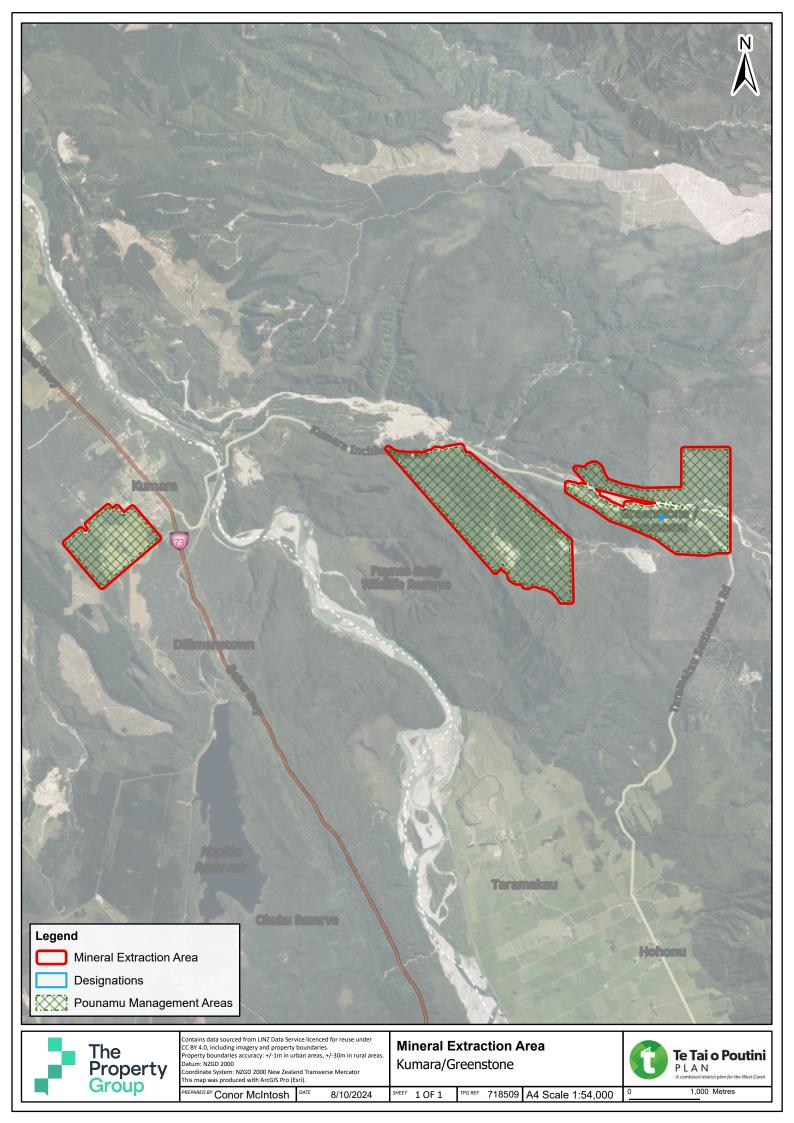

PREPARED BY Conor McIntosh DATE 8/10/2024 SHEET 1 OF 1 TPG REF 718509 A4 Scale 1:2,000

40 Metres

PREPARED BY Conor McIntosh DATE 8/10/2024

610 Metres

SHEET 1 OF 1 TPG REF 718509 A4 Scale 1:26,000

| Legend   Mineral Extraction Area   Mineral Extraction Area   Outstanding Natural Landscape (May 202)                                                                                                                                                                                                                                                                                                                                                                                                                                                                                             |                      |                                                                                                                                                                                                                    |                                       |               |  |        |
|--------------------------------------------------------------------------------------------------------------------------------------------------------------------------------------------------------------------------------------------------------------------------------------------------------------------------------------------------------------------------------------------------------------------------------------------------------------------------------------------------------------------------------------------------------------------------------------------------|----------------------|--------------------------------------------------------------------------------------------------------------------------------------------------------------------------------------------------------------------|---------------------------------------|---------------|--|--------|
| Designations         Flood Susceptibility (May 2022)         The property Group       Contains data sourced from LNZ Data Service licenced for reuse under CC 8Y 4.0, including imagery and property boundaries. Property boundaries accuracy: +/-1m in urban areas, +/-30m in rural areas. Datum: NZGD 2000       Mineral Extraction Area Te Kuha       Te Tai o Poutinin         This map was produced with ArcGIS Pro (Esri).       PREPARED Br Conor McIntosh       PARE       8/10/2024       SHEET       1 OF 1       TP GRE       718509       A4 Scale 1:20,000       0       470 Metres | Mineral Extraction A | I Landscape (May 2022)<br>(May 2022)<br>Contains data sourced from LINZ Data Service licc<br>CC BY 4.0, including imagery and property bound<br>Property boundaries accuracy: +/-1m in urban ar<br>Datum: X2G 2000 | aries.<br>eas, +/-30m in rural areas. | traction Area |  | outini |