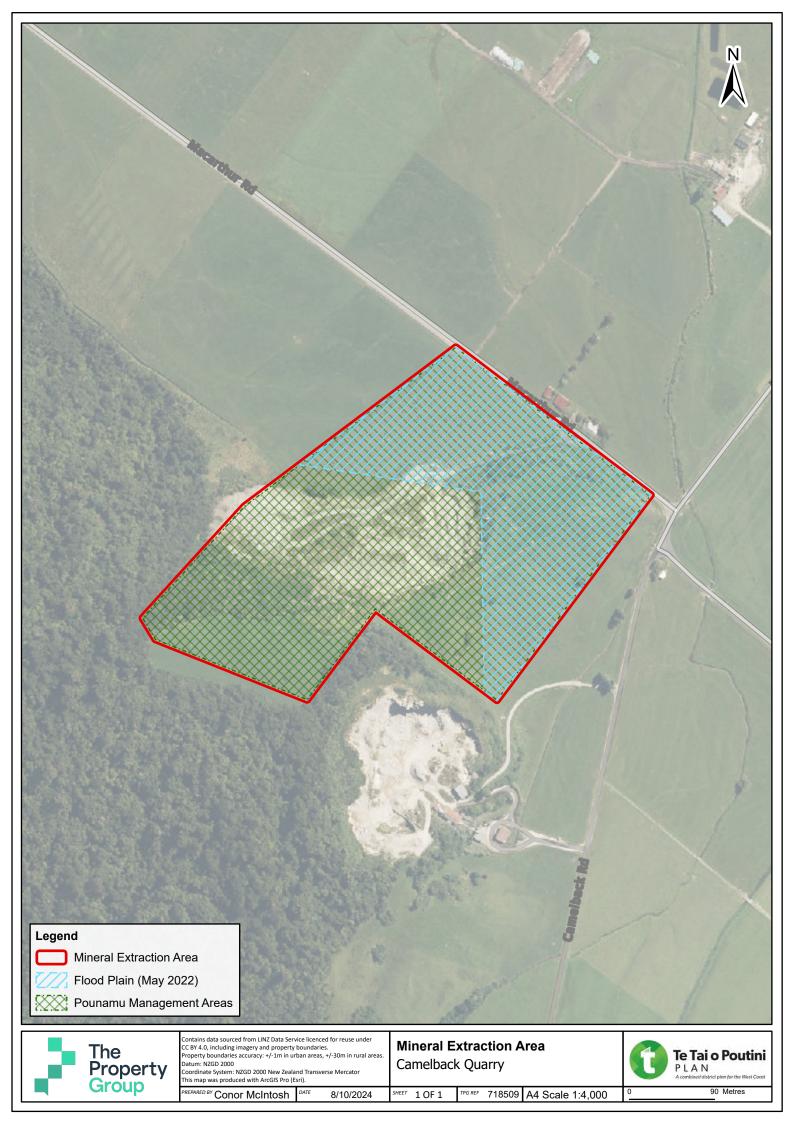

----------------------------------------------------------------------------------------------------------------------------------------------------------------------------------------------------------------------------------------------------------------------------------------------------------------------------------------------------------------------------------------------------------------------------------------------------------------------------------------------------------------------------------------------------------------------------------------------------------------------------------------------------------------------------------------------------------|

















PREPARED BY Conor McIntosh DATE 8/10/2024 SHEET 1 OF 1 TPG REF 718509 A4 Scale 1:2,000

40 Metres











PREPARED BY Conor McIntosh DATE 8/10/2024

610 Metres

SHEET 1 OF 1 TPG REF 718509 A4 Scale 1:26,000



















| Legend   Mineral Extraction Area   Mineral Extraction Area   Outstanding Natural Landscape (May 202)                                                                                                                                                                                                                                                                                                                                                                                                                                                                                             |                      |