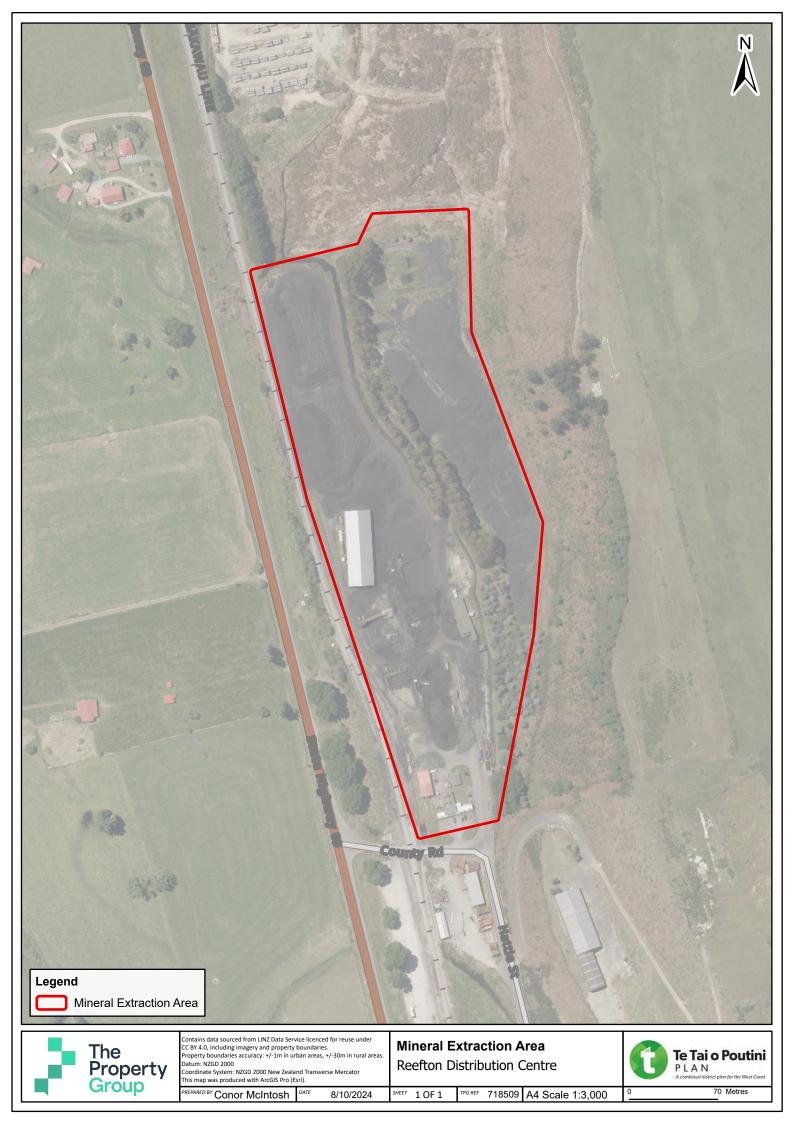

| The Property boundarie Datum: NZGD 2000 | Mineral Extraction Area<br>Denniston Plateau | Te Tai o Poutini<br>De Naviero de Mariero |
|-----------------------------------------|----------------------------------------------|--------------------------------------------------------------------------------------------------------------------------------------------------------------------------------------------------------------------------------------------------------------------------------------------------------------------------------------------------------------------------------------------------------------------------------------------------------------------------------------------------------------------------------------------------------------------------------------------------------------------------------------------------------------------------------------------------------------------------------------------------------------------------------------------------------------------------------------------------------------------------------------------------------------------------------------------------------------------------------------------------------------------------------------------------------------------------------------------------------------------------------------------------------------------------------------------------------------------------------------------------------------------------------------------------------------------------------------------------------------------------------------------------------------------------------------------------------------------------------------------------------------------------------------------------------------------------------------------------------------------------------------------------------------------------------------------------------------------------------------------------------------------------------------------------------------------------------------------------------------------------------------|

PREPARED BY Conor McIntosh DATE 8/10/2024 SHEET 1 OF 1 TPG REF 718509 A4 Scale 1:2,000

40 Metres

PREPARED BY Conor McIntosh DATE 8/10/2024

610 Metres

SHEET 1 OF 1 TPG REF 718509 A4 Scale 1:26,000

| Legend   Mineral Extraction Area   Mineral Extraction Area   Outstanding Natural Landscape (May 202)                                                                                                                                                                                                                                                                                                                                                                                                                                                                                             |                      |                                                                                                                                                                                                                    |                                       |               |  |        |
|--------------------------------------------------------------------------------------------------------------------------------------------------------------------------------------------------------------------------------------------------------------------------------------------------------------------------------------------------------------------------------------------------------------------------------------------------------------------------------------------------------------------------------------------------------------------------------------------------|----------------------|--------------------------------------------------------------------------------------------------------------------------------------------------------------------------------------------------------------------|---------------------------------------|---------------|--|--------|
| Designations         Flood Susceptibility (May 2022)         The property Group       Contains data sourced from LNZ Data Service licenced for reuse under CC 8Y 4.0, including imagery and property boundaries. Property boundaries accuracy: +/-1m in urban areas, +/-30m in rural areas. Datum: NZGD 2000       Mineral Extraction Area Te Kuha       Te Tai o Poutinin         This map was produced with ArcGIS Pro (Esri).       PREPARED Br Conor McIntosh       PARE       8/10/2024       SHEET       1 OF 1       TP GRE       718509       A4 Scale 1:20,000       0       470 Metres | Mineral Extraction A | I Landscape (May 2022)<br>(May 2022)<br>Contains data sourced from LINZ Data Service licc<br>CC BY 4.0, including imagery and property bound<br>Property boundaries accuracy: +/-1m in urban ar<br>Datum: X2G 2000 | aries.<br>eas, +/-30m in rural areas. | traction Area |  | outini |