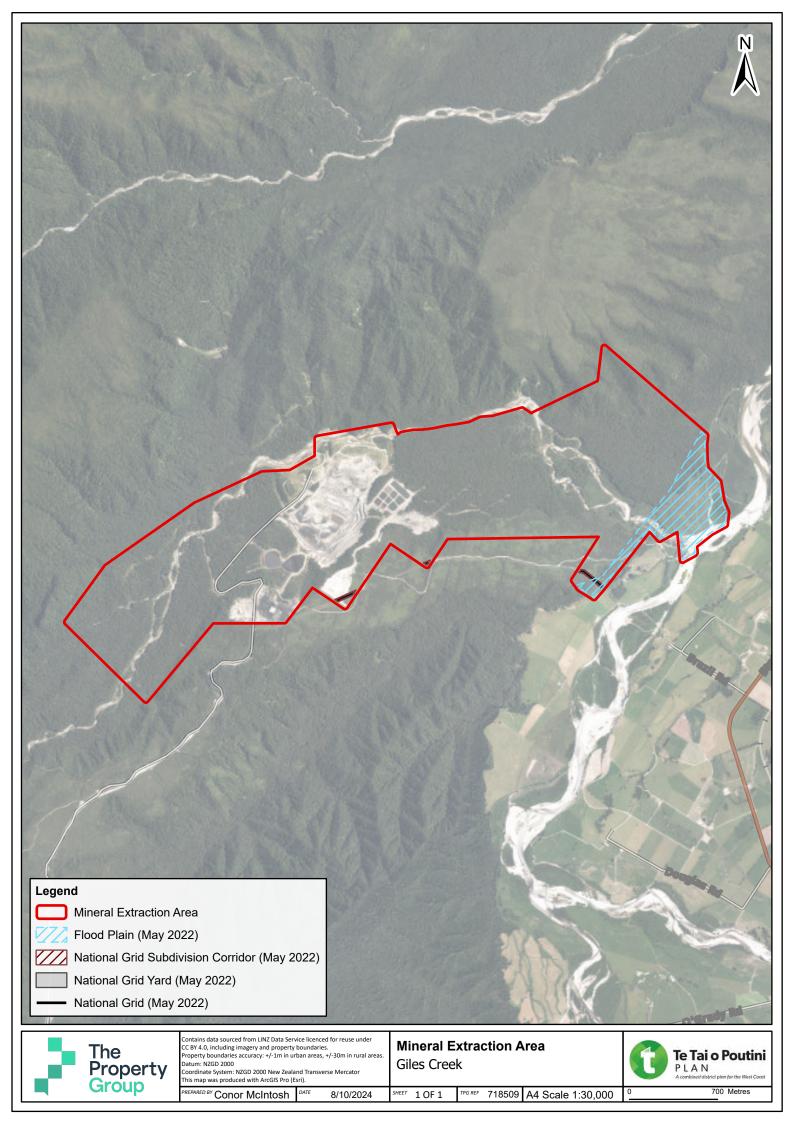

PREPARED BY Conor McIntosh DATE 8/10/2024 SHEET 1 OF 1 TPG REF 718509 A4 Scale 1:2,000

40 Metres

PREPARED BY Conor McIntosh DATE 8/10/2024

610 Metres

SHEET 1 OF 1 TPG REF 718509 A4 Scale 1:26,000

| Legend   Mineral Extraction Area   Mineral Extraction Area   Outstanding Natural Landscape (May 202)                                                                                                                                                                                                                                                                                                                                                                                                                                                                                             |                      |                                                                                                                                                                                                                    |                                       |               |  |        |
|--------------------------------------------------------------------------------------------------------------------------------------------------------------------------------------------------------------------------------------------------------------------------------------------------------------------------------------------------------------------------------------------------------------------------------------------------------------------------------------------------------------------------------------------------------------------------------------------------|----------------------|--------------------------------------------------------------------------------------------------------------------------------------------------------------------------------------------------------------------|---------------------------------------|---------------|--|--------|
| Designations         Flood Susceptibility (May 2022)         The property Group       Contains data sourced from LNZ Data Service licenced for reuse under CC 8Y 4.0, including imagery and property boundaries. Property boundaries accuracy: +/-1m in urban areas, +/-30m in rural areas. Datum: NZGD 2000       Mineral Extraction Area Te Kuha       Te Tai o Poutinin         This map was produced with ArcGIS Pro (Esri).       PREPARED Br Conor McIntosh       PARE       8/10/2024       SHEET       1 OF 1       TP GRE       718509       A4 Scale 1:20,000       0       470 Metres | Mineral Extraction A | I Landscape (May 2022)<br>(May 2022)<br>Contains data sourced from LINZ Data Service licc<br>CC BY 4.0, including imagery and property bound<br>Property boundaries accuracy: +/-1m in urban ar<br>Datum: X2G 2000 | aries.<br>eas, +/-30m in rural areas. | traction Area |  | outini |