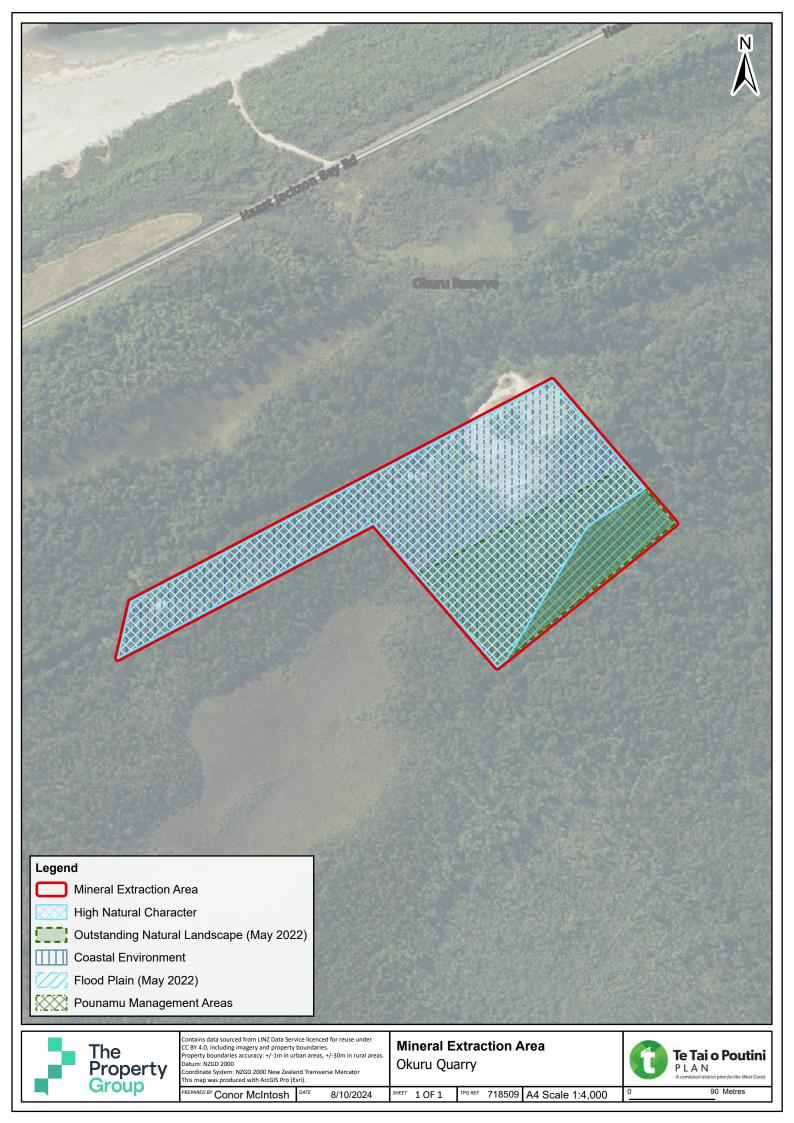

------------------------------------------------------------------------------------------------------------------------------------------------------------------------------------------------------------------------------------------------------------------------------------------------------------------------------------------------------------------------------------------------------------------------------------------------------------------------------------------------------------------------------------------------------------------------------------------------------------------------------------------------------------------------------------------------------|

















PREPARED BY Conor McIntosh DATE 8/10/2024 SHEET 1 OF 1 TPG REF 718509 A4 Scale 1:2,000

40 Metres











PREPARED BY Conor McIntosh DATE 8/10/2024

610 Metres

SHEET 1 OF 1 TPG REF 718509 A4 Scale 1:26,000



















| Legend   Mineral Extraction Area   Mineral Extraction Area   Outstanding Natural Landscape (May 202)                                                                                                                                                                                                                                                                                                                                                                                                                                                                                             |                      |