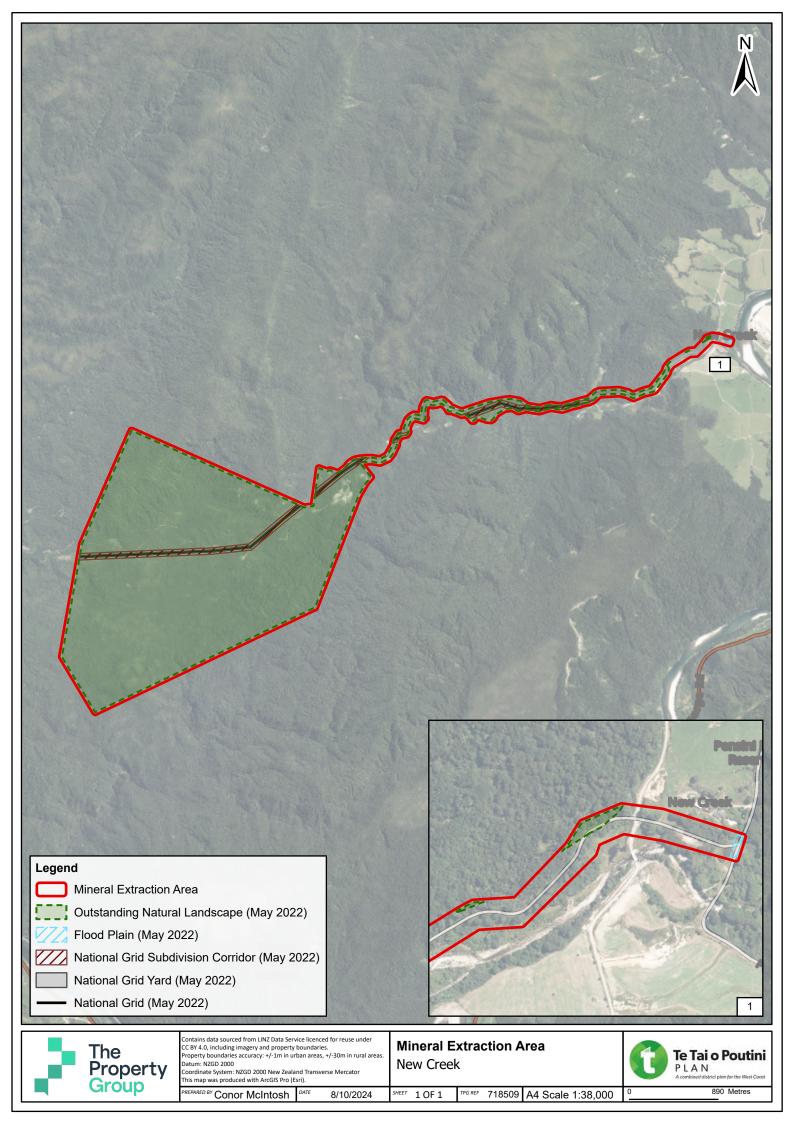

------------------------------------------------------------------------------------------------------------------------------------------------------------------------------------------------------------------------------------------------------------------------------------------------------------------------------------------------------------------------------------------------------------------------------------------------------------------------------------------------------------------------------------------------------------------------------|

















PREPARED BY Conor McIntosh DATE 8/10/2024 SHEET 1 OF 1 TPG REF 718509 A4 Scale 1:2,000

40 Metres











PREPARED BY Conor McIntosh DATE 8/10/2024

610 Metres

SHEET 1 OF 1 TPG REF 718509 A4 Scale 1:26,000



















| Legend   Mineral Extraction Area   Mineral Extraction Area   Outstanding Natural Landscape (May 202)                                                                                                                                                                                                                                                                                                                                                                                                                                                                                             |                      |