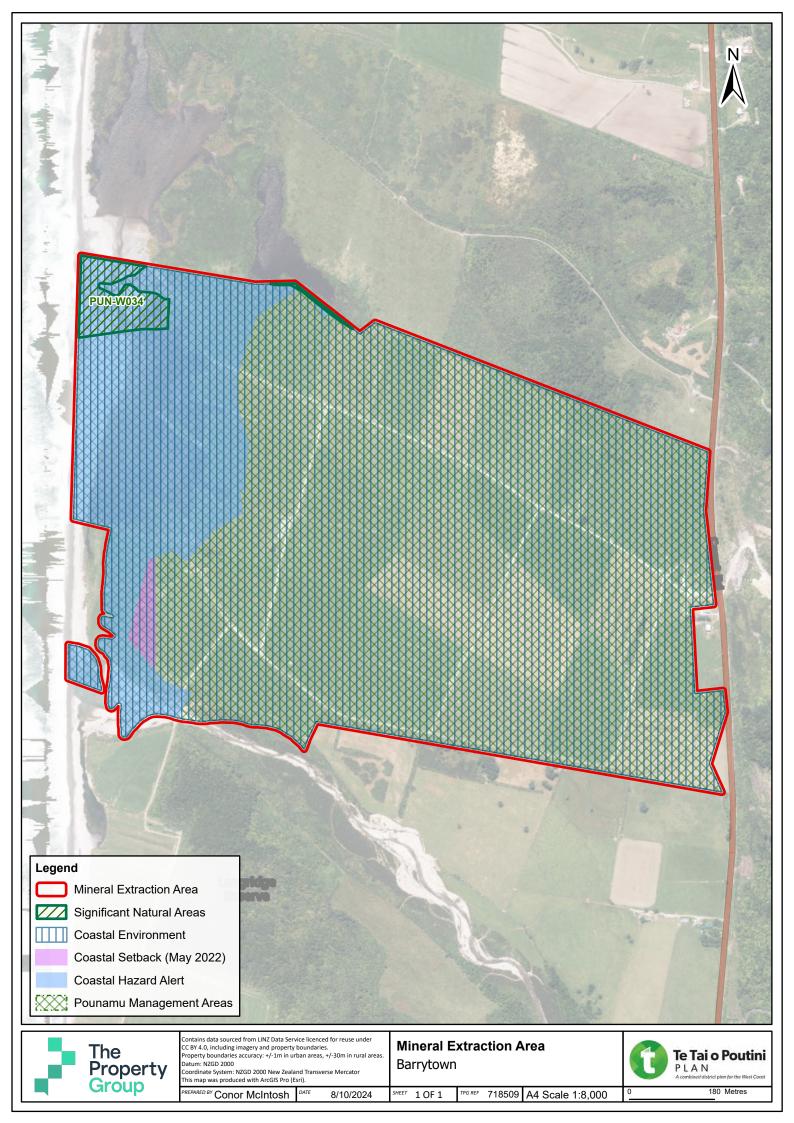

---------------------------------------------------------------------------------------------------------------------------------------------------------------------------------------------------------------------------------------------------------------------------------------------------------------------------------------------------------------------------------------------------------------------------------------------------------------------------------------------------------------------------------------------------------------------------------------------------------------------------------------------------------------------------------------------------------------------------------------------------------------------------------------------------------------------------|

















PREPARED BY Conor McIntosh DATE 8/10/2024 SHEET 1 OF 1 TPG REF 718509 A4 Scale 1:2,000

40 Metres











PREPARED BY Conor McIntosh DATE 8/10/2024

610 Metres

SHEET 1 OF 1 TPG REF 718509 A4 Scale 1:26,000



















| Legend   Mineral Extraction Area   Mineral Extraction Area   Outstanding Natural Landscape (May 202)