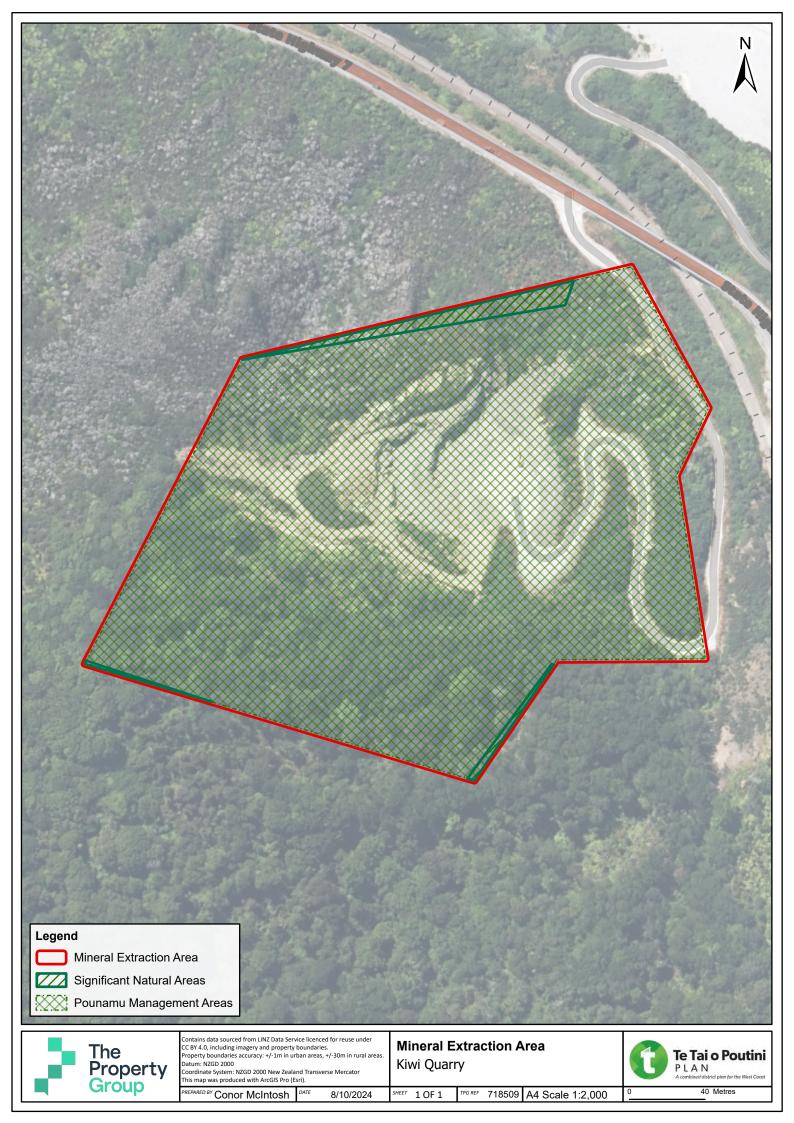

| The Property boundarie Datum: NZGD 2000 | Mineral Extraction Area<br>Denniston Plateau | Te Tai o Poutini<br>De Naviero de Mariero |
|-----------------------------------------|----------------------------------------------|--------------------------------------------------------------------------------------------------------------------------------------------------------------------------------------------------------------------------------------------------------------------------------------------------------------------------------------------------------------------------------------------------------------------------------------------------------------------------------------------------------------------------------------------------------------------------------------------------------------------------------------------------------------------------------------------------------------------------------------------------------------------------------------------------------------------------------------------------------------------------------------------------------------------------------------------------------------------------------------------------------------------------------------------------------------------------------------------------------------------------------------------------------------------------------------------------------------------------------------------------------------------------------------------------------------------------------------------------------------------------------------------------------------------------------------------------------------------------------------------------------------------------------------------------------------------------------------------------------------------------------------------------------------------------------------------------------------------------------------------------------------------------------------------------------------------------------------------------------------------------------------|

PREPARED BY Conor McIntosh DATE 8/10/2024 SHEET 1 OF 1 TPG REF 718509 A4 Scale 1:2,000

40 Metres

PREPARED BY Conor McIntosh DATE 8/10/2024

610 Metres

SHEET 1 OF 1 TPG REF 718509 A4 Scale 1:26,000

| Legend   Mineral Extraction Area   Mineral Extraction Area   Outstanding Natural Landscape (May 202)                                                                                                                                                                                                                                                                                                                                                                                                                                                                                             |                      |                                                                                                                                                                                                                    |                                       |               |  |        |
|--------------------------------------------------------------------------------------------------------------------------------------------------------------------------------------------------------------------------------------------------------------------------------------------------------------------------------------------------------------------------------------------------------------------------------------------------------------------------------------------------------------------------------------------------------------------------------------------------|----------------------|--------------------------------------------------------------------------------------------------------------------------------------------------------------------------------------------------------------------|---------------------------------------|---------------|--|--------|
| Designations         Flood Susceptibility (May 2022)         The property Group       Contains data sourced from LNZ Data Service licenced for reuse under CC 8Y 4.0, including imagery and property boundaries. Property boundaries accuracy: +/-1m in urban areas, +/-30m in rural areas. Datum: NZGD 2000       Mineral Extraction Area Te Kuha       Te Tai o Poutinin         This map was produced with ArcGIS Pro (Esri).       PREPARED Br Conor McIntosh       PARE       8/10/2024       SHEET       1 OF 1       TP GRE       718509       A4 Scale 1:20,000       0       470 Metres | Mineral Extraction A | I Landscape (May 2022)<br>(May 2022)<br>Contains data sourced from LINZ Data Service licc<br>CC BY 4.0, including imagery and property bound<br>Property boundaries accuracy: +/-1m in urban ar<br>Datum: X2G 2000 | aries.<br>eas, +/-30m in rural areas. | traction Area |  | outini |