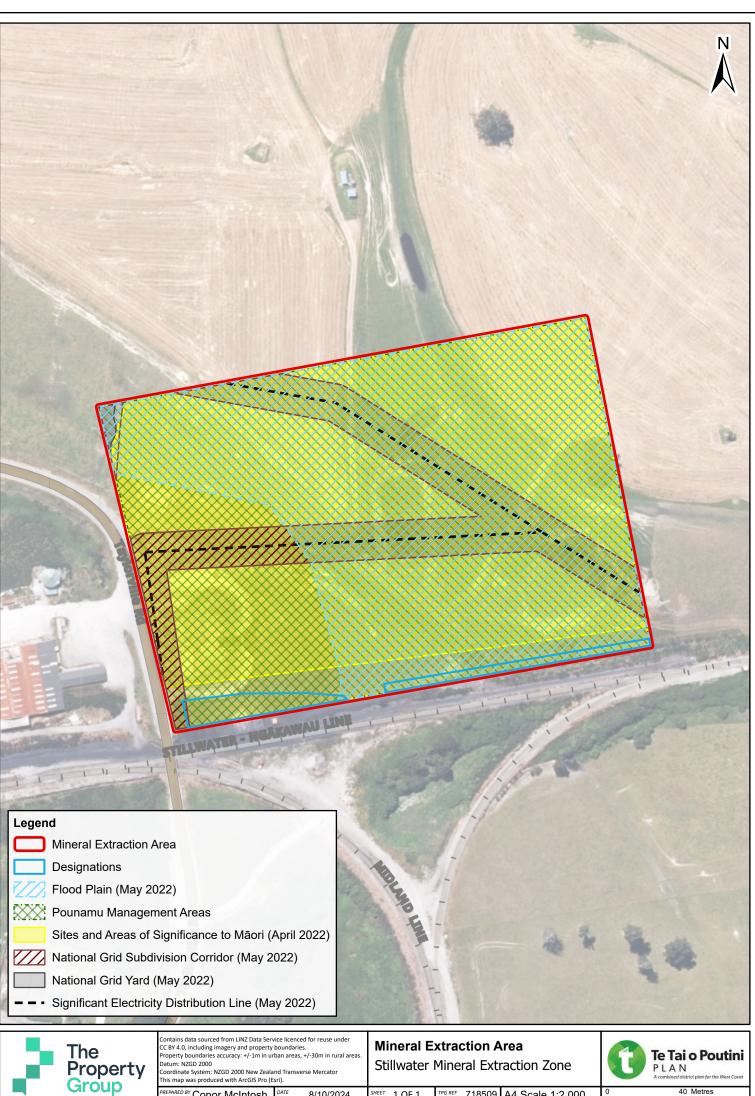

PREPARED BY Conor McIntosh DATE 8/10/2024 SHEET 1 OF 1 TPG REF 718509 A4 Scale 1:2,000

40 Metres

PREPARED BY Conor McIntosh DATE 8/10/2024

610 Metres

SHEET 1 OF 1 TPG REF 718509 A4 Scale 1:26,000

| Legend   Mineral Extraction Area   Mineral Extraction Area   Outstanding Natural Landscape (May 202)                                                                                                                                                                                                                                                                                                                                                                                                                                                                                             |                      |                                                                                                                                                                                                                    |                                       |               |  |        |
|--------------------------------------------------------------------------------------------------------------------------------------------------------------------------------------------------------------------------------------------------------------------------------------------------------------------------------------------------------------------------------------------------------------------------------------------------------------------------------------------------------------------------------------------------------------------------------------------------|----------------------|--------------------------------------------------------------------------------------------------------------------------------------------------------------------------------------------------------------------|---------------------------------------|---------------|--|--------|
| Designations         Flood Susceptibility (May 2022)         The property Group       Contains data sourced from LNZ Data Service licenced for reuse under CC 8Y 4.0, including imagery and property boundaries. Property boundaries accuracy: +/-1m in urban areas, +/-30m in rural areas. Datum: NZGD 2000       Mineral Extraction Area Te Kuha       Te Tai o Poutinin         This map was produced with ArcGIS Pro (Esri).       PREPARED Br Conor McIntosh       PARE       8/10/2024       SHEET       1 OF 1       TP GRE       718509       A4 Scale 1:20,000       0       470 Metres | Mineral Extraction A | I Landscape (May 2022)<br>(May 2022)<br>Contains data sourced from LINZ Data Service licc<br>CC BY 4.0, including imagery and property bound<br>Property boundaries accuracy: +/-1m in urban ar<br>Datum: X2G 2000 | aries.<br>eas, +/-30m in rural areas. | traction Area |  | outini |