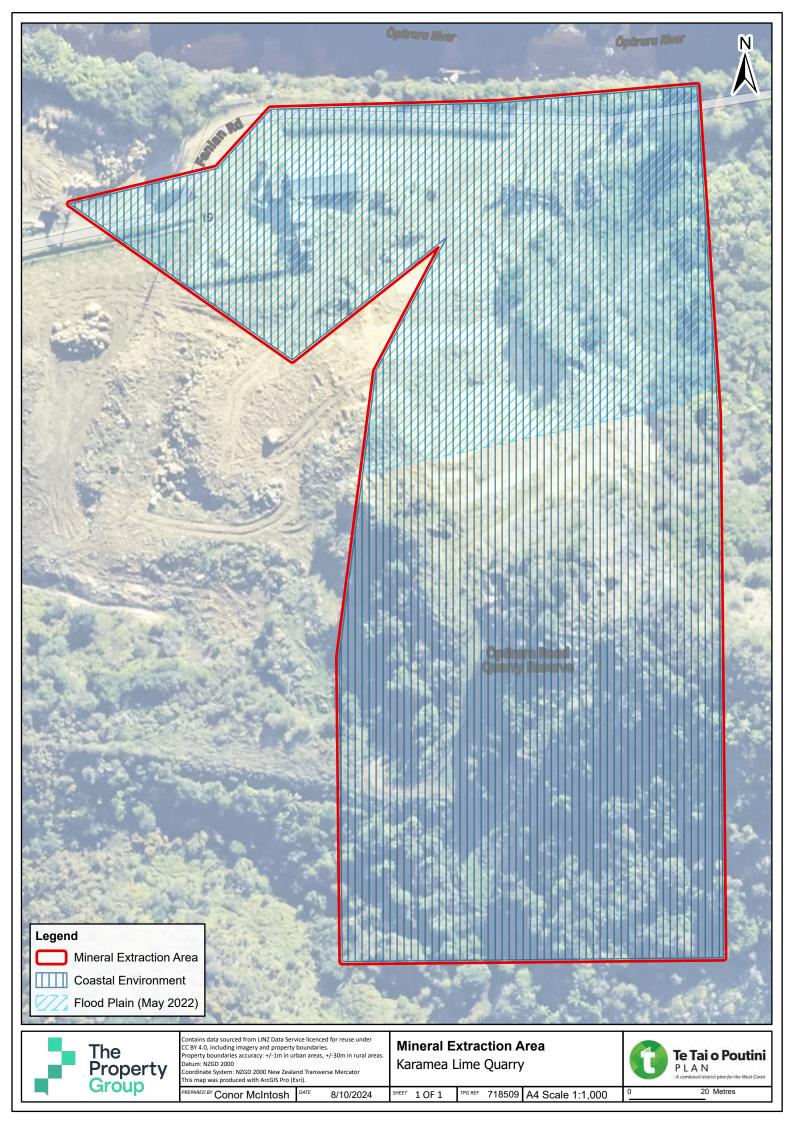

| The Property boundarie Datum: NZGD 2000 | Mineral Extraction Area<br>Denniston Plateau | Te Tai o Poutini<br>De Naviero de Mariero |
|-----------------------------------------|----------------------------------------------|--------------------------------------------------------------------------------------------------------------------------------------------------------------------------------------------------------------------------------------------------------------------------------------------------------------------------------------------------------------------------------------------------------------------------------------------------------------------------------------------------------------------------------------------------------------------------------------------------------------------------------------------------------------------------------------------------------------------------------------------------------------------------------------------------------------------------------------------------------------------------------------------------------------------------------------------------------------------------------------------------------------------------------------------------------------------------------------------------------------------------------------------------------------------------------------------------------------------------------------------------------------------------------------------------------------------------------------------------------------------------------------------------------------------------------------------------------------------------------------------------------------------------------------------------------------------------------------------------------------------------------------------------------------------------------------------------------------------------------------------------------------------------------------------------------------------------------------------------------------------------------------|