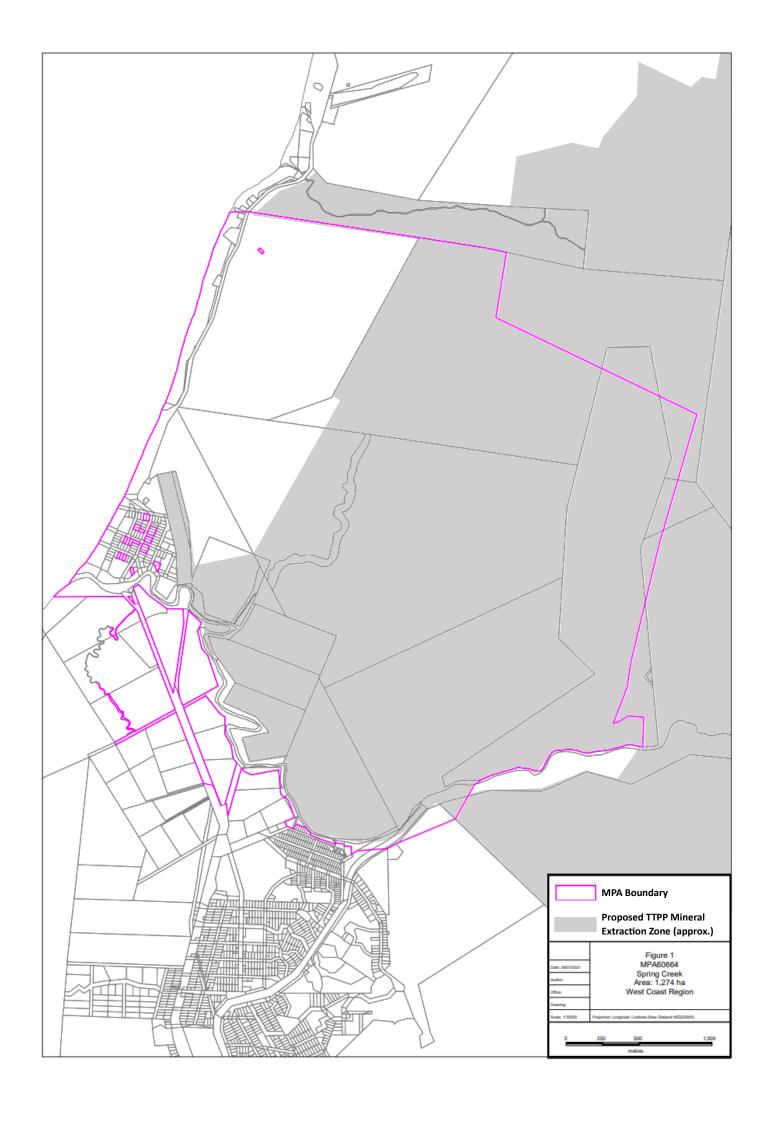

# Attachment 2 Location of Mineral Extraction Zone underlying Spring Creek MPA

### 3.0 Spring Creek Mining Permit Application

- 3.1 The bulk of the Spring Creek MPA is within the Mineral Extraction Zone shown on Maps 45 and 51 in the proposed TTPP. Smaller areas within the MPA are Open Space Zone and Rural Zone. **Attachment 1** shows the MPA sought by Terra Firma. This MPA is larger than the one shown in our submission as the boundary was been amended. An electronic shape file of the MPA also accompanies this evidence. **Attachment 2** shows where the proposed Mineral Extraction Zone underlies the MPA.
- 3.2 The total area of the Spring Creek MPA is 1274 hectares and is based on the Coal Mining Licence (CML) held by the previous operator (Solid Energy), including the inferred resource. Terra Firma's application includes legal descriptions of the parcels sought to be included in the MPA, which are collated in a Land Minerals Status report (Attachment 3). If and when the mining permit is granted by NZP&M, it will authorise Terra Firma to undertake mining operations within the MPA for the term of the permit.
- 3.3 Terra Firma is very frustrated at the lack of progress for granting a mining permit given the wealth of exploratory and operation knowledge and data that exists for Spring Creek Mine, which operated successfully for 17 years. However the company remains confident that the mining permit will be granted, and continues to work with NZP&M to that end.