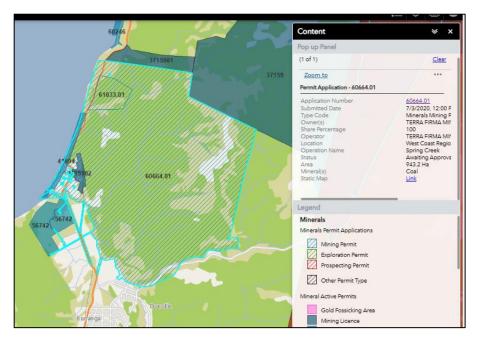

### 2.0 Interests in the West Coast

- 2.1 As noted in Terra Firma's original submission, the company's interests on the West Coast include a mining permit application to reopen Spring Creek mine, an underground coal mine near Greymouth. The intention is to produce specialist coal for the silicon manufacturing market for use in such products as solar panels and provide metallurgical coal for steel manufacturing. The mine will employ approximately 60 staff and provide indirect employment for up to 220 people.
- The application was lodged with New Zealand Petroleum and Minerals (NZP&M) in July 2020. The application is referenced as MP60664 and the mining permit area (MPA) is shown on NZP&M's website (**Figure 1**).

Figure 1: Excerpt from NZP&M website showing MPA for Spring Creek (60664.01)

(data.nzpam.govt.nz/permitwebmaps/?commodity=minerals)