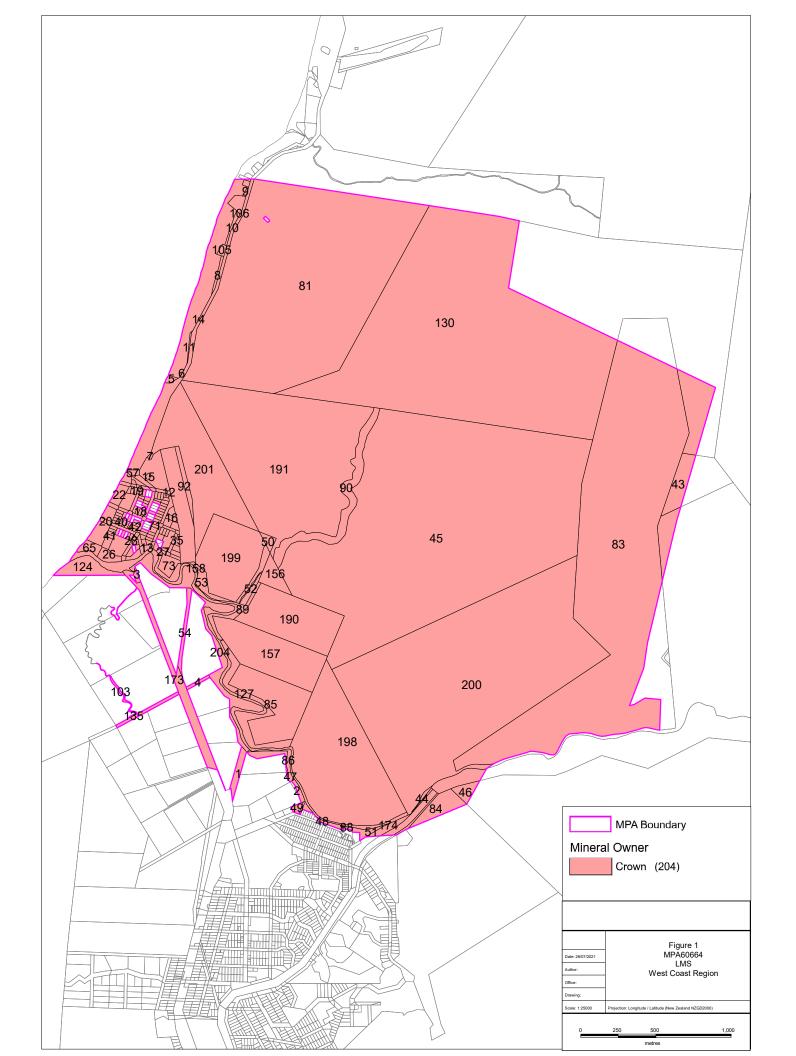

# **Attachment 1**

**Spring Creek Mining Permit Area sought by Terra Firma** 

### 3.0 Spring Creek Mining Permit Application

- 3.1 The bulk of the Spring Creek MPA is within the Mineral Extraction Zone shown on Maps 45 and 51 in the proposed TTPP. Smaller areas within the MPA are Open Space Zone and Rural Zone. **Attachment 1** shows the MPA sought by Terra Firma. This MPA is larger than the one shown in our submission as the boundary was been amended. An electronic shape file of the MPA also accompanies this evidence. **Attachment 2** shows where the proposed Mineral Extraction Zone underlies the MPA.
- 3.2 The total area of the Spring Creek MPA is 1274 hectares and is based on the Coal Mining Licence (CML) held by the previous operator (Solid Energy), including the inferred resource. Terra Firma's application includes legal descriptions of the parcels sought to be included in the MPA, which are collated in a Land Minerals Status report (Attachment 3). If and when the mining permit is granted by NZP&M, it will authorise Terra Firma to undertake mining operations within the MPA for the term of the permit.
- 3.3 Terra Firma is very frustrated at the lack of progress for granting a mining permit given the wealth of exploratory and operation knowledge and data that exists for Spring Creek Mine, which operated successfully for 17 years. However the company remains confident that the mining permit will be granted, and continues to work with NZP&M to that end.