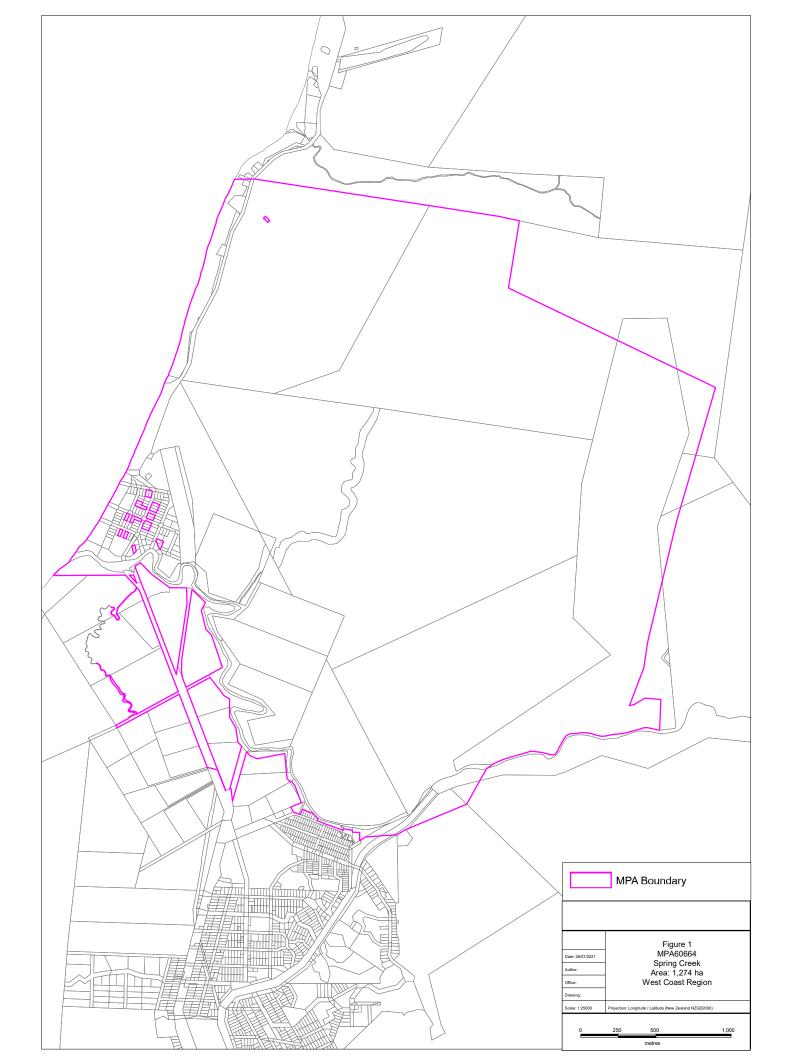

### 2.0 Interests in the West Coast

- 2.1 As noted in Terra Firma's original submission, the company's interests on the West Coast include a mining permit application to reopen Spring Creek mine, an underground coal mine near Greymouth. The intention is to produce specialist coal for the silicon manufacturing market for use in such products as solar panels and provide metallurgical coal for steel manufacturing. The mine will employ approximately 60 staff and provide indirect employment for up to 220 people.
- The application was lodged with New Zealand Petroleum and Minerals (NZP&M) in July 2020. The application is referenced as MP60664 and the mining permit area (MPA) is shown on NZP&M's website (**Figure 1**).

Figure 1: Excerpt from NZP&M website showing MPA for Spring Creek (60664.01)

(data.nzpam.govt.nz/permitwebmaps/?commodity=minerals)

### 3.0 Spring Creek Mining Permit Application

- 3.1 The bulk of the Spring Creek MPA is within the Mineral Extraction Zone shown on Maps 45 and 51 in the proposed TTPP. Smaller areas within the MPA are Open Space Zone and Rural Zone. **Attachment 1** shows the MPA sought by Terra Firma. This MPA is larger than the one shown in our submission as the boundary was been amended. An electronic shape file of the MPA also accompanies this evidence. **Attachment 2** shows where the proposed Mineral Extraction Zone underlies the MPA.
- 3.2 The total area of the Spring Creek MPA is 1274 hectares and is based on the Coal Mining Licence (CML) held by the previous operator (Solid Energy), including the inferred resource. Terra Firma's application includes legal descriptions of the parcels sought to be included in the MPA, which are collated in a Land Minerals Status report (Attachment 3). If and when the mining permit is granted by NZP&M, it will authorise Terra Firma to undertake mining operations within the MPA for the term of the permit.
- 3.3 Terra Firma is very frustrated at the lack of progress for granting a mining permit given the wealth of exploratory and operation knowledge and data that exists for Spring Creek Mine, which operated successfully for 17 years. However the company remains confident that the mining permit will be granted, and continues to work with NZP&M to that end.