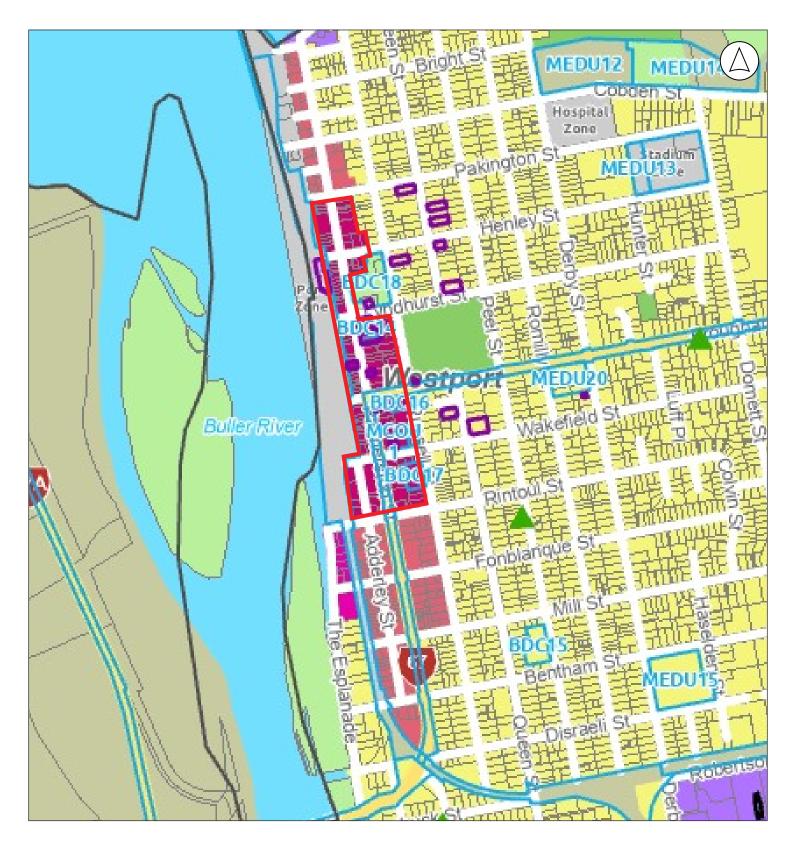

PREC1 - Greymouth/Māwhera Town Centre Precinct

**PREC2 - Hokitika Town Centre Precinct** 

**PREC4 - Reefton Town Centre Precinct** 

PREC3 - Westport/Kawatiri Town Centre Precinct