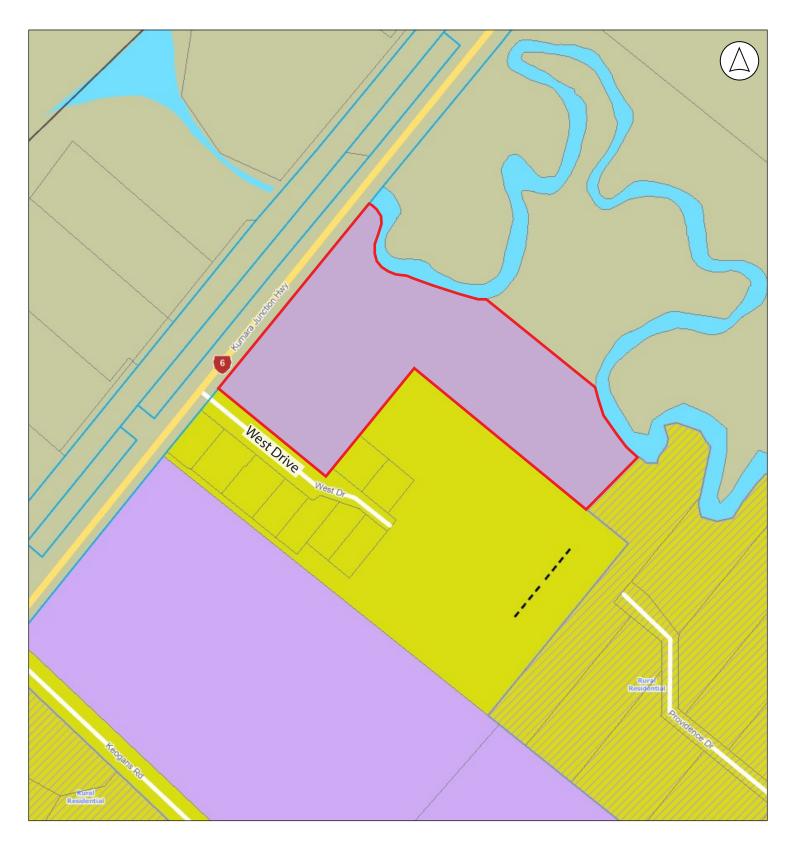

## **Recommended Zoning - Kumara Junction/West Drive**

s42A recommended zoning

Light Industrial Zone