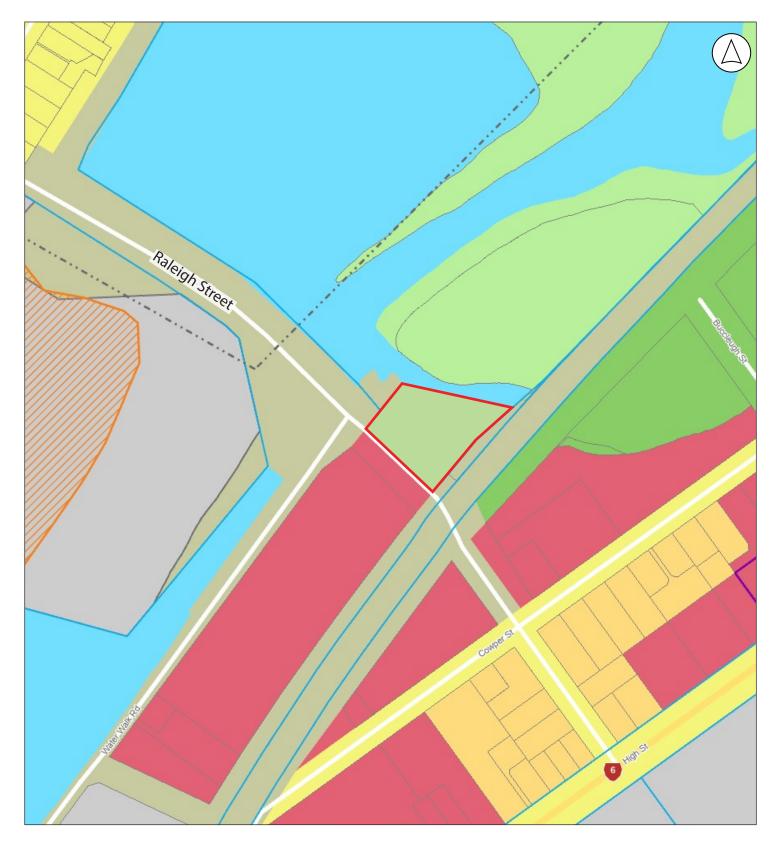

## **Recommended Zoning - Raleigh Street**

s42A recommended zoning
Open Space Zone