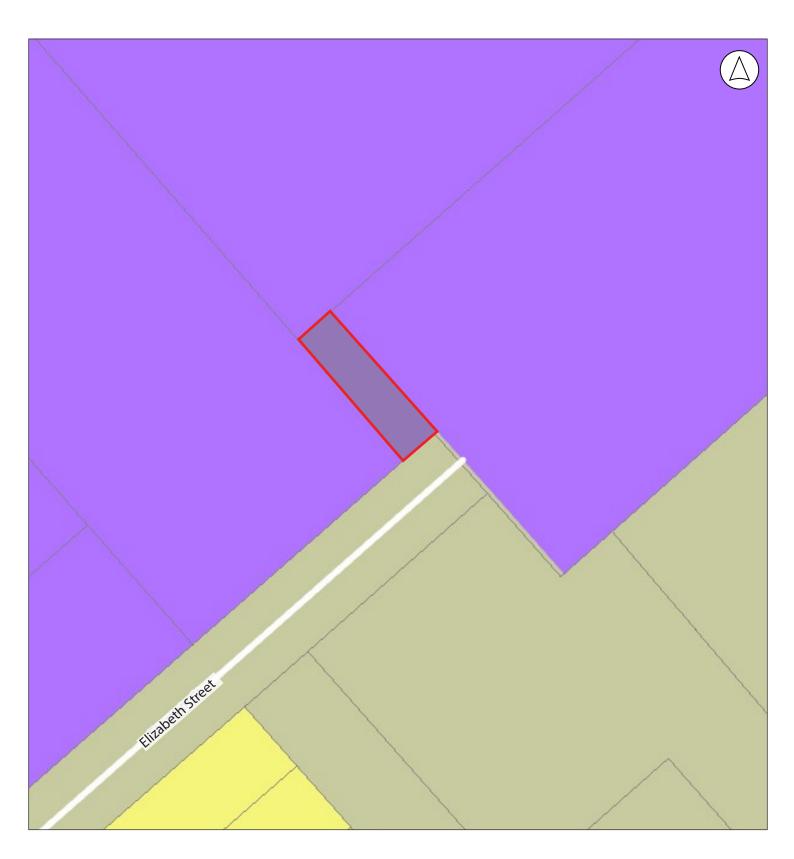

## **Recommended Zoning -** 19 Elizabeth Street

s42A recommended zoning

General Industrial Zone