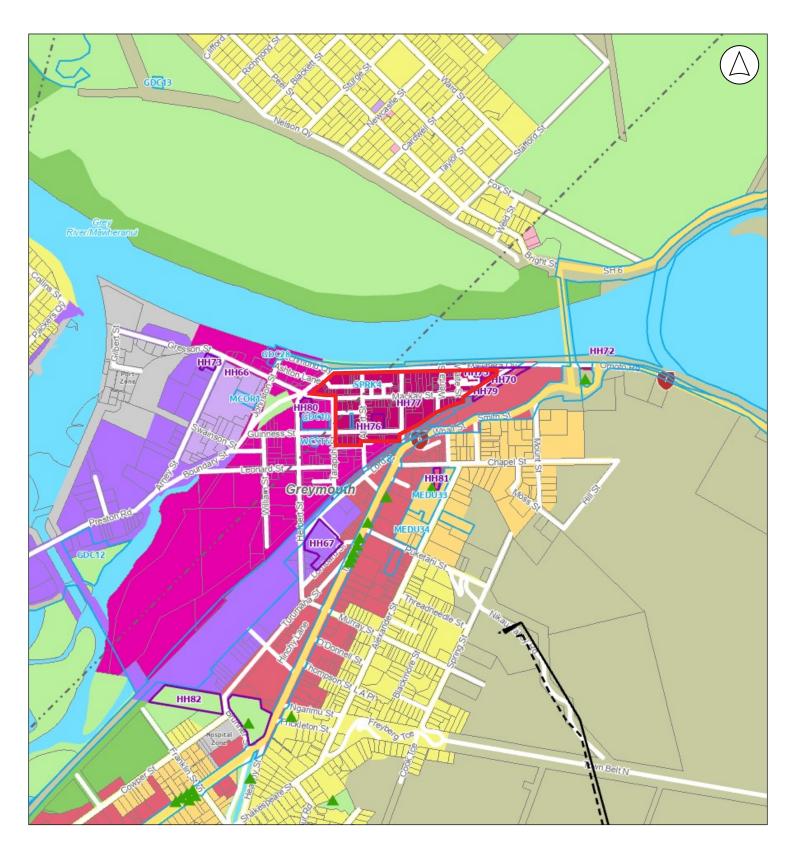

PREC1 - Greymouth/Māwhera Town Centre Precinct

**PREC2 - Hokitika Town Centre Precinct** 

**PREC4 - Reefton Town Centre Precinct** 

PREC3 - Westport/Kawatiri Town Centre Precinct