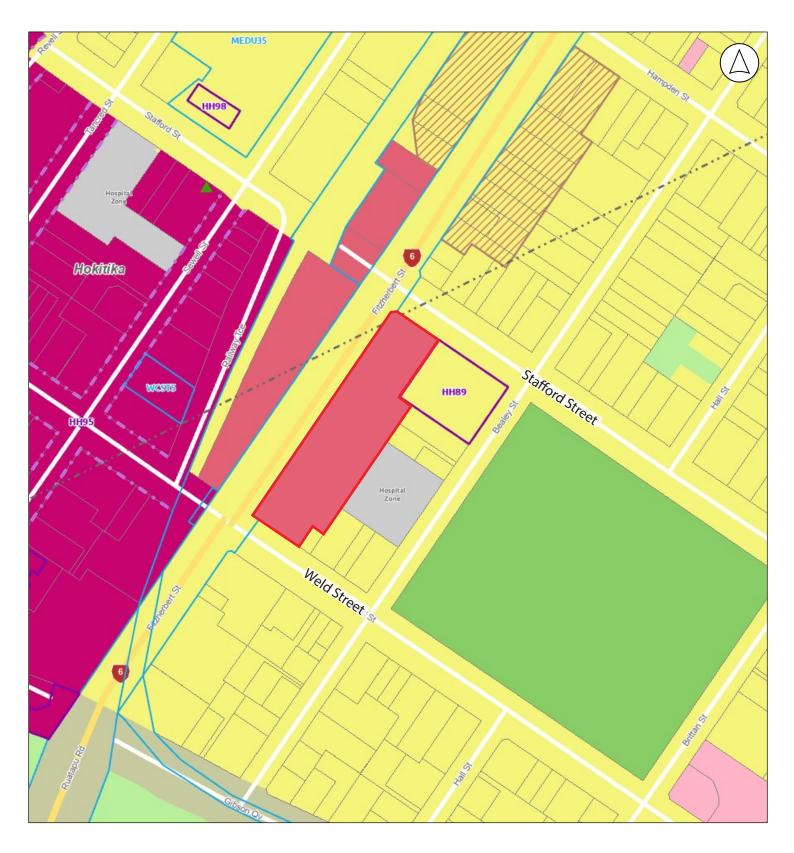

## **Recommended Zoning -** 23 Marine Parade, 46 Derby Street & 21 Disraeli Street

s42A recommended zoningNeighbourhood Centre Zone

**Recommended Zoning -** Properties between Weld Street and Stafford Street on SH6

s42A recommended zoningCommercial Zone

Recommended Zoning - 7 Packington Street & 34 Russell Street

s42A recommended zoning
Commercial Zone