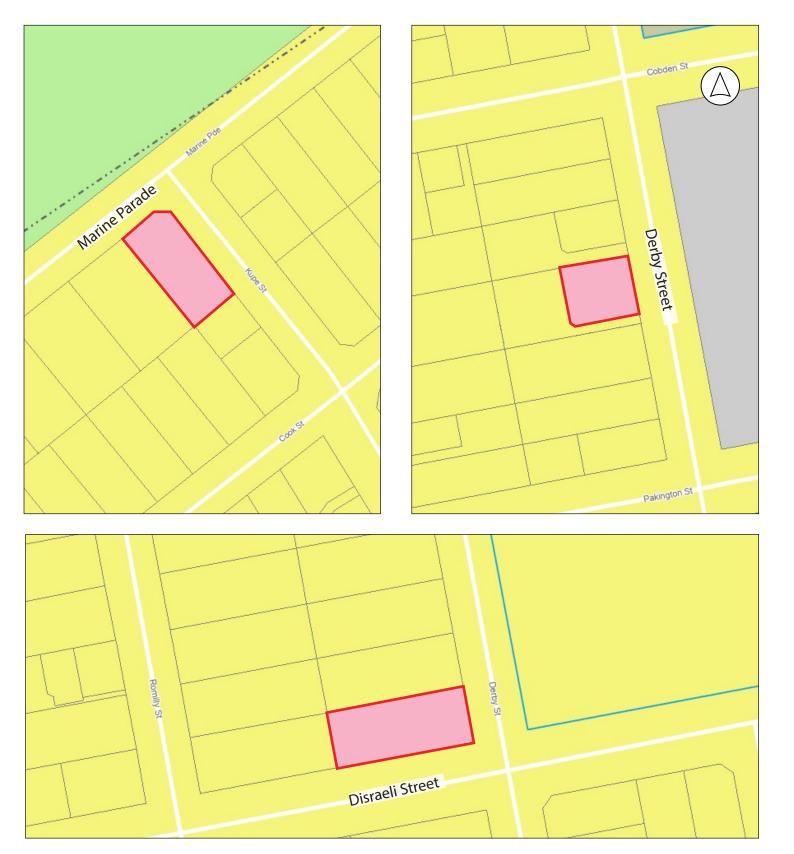

## **Recommended Zoning -** 23 Marine Parade, 46 Derby Street & 21 Disraeli Street

s42A recommended zoningNeighbourhood Centre Zone

**Recommended Zoning -** Properties between Weld Street and Stafford Street on SH6