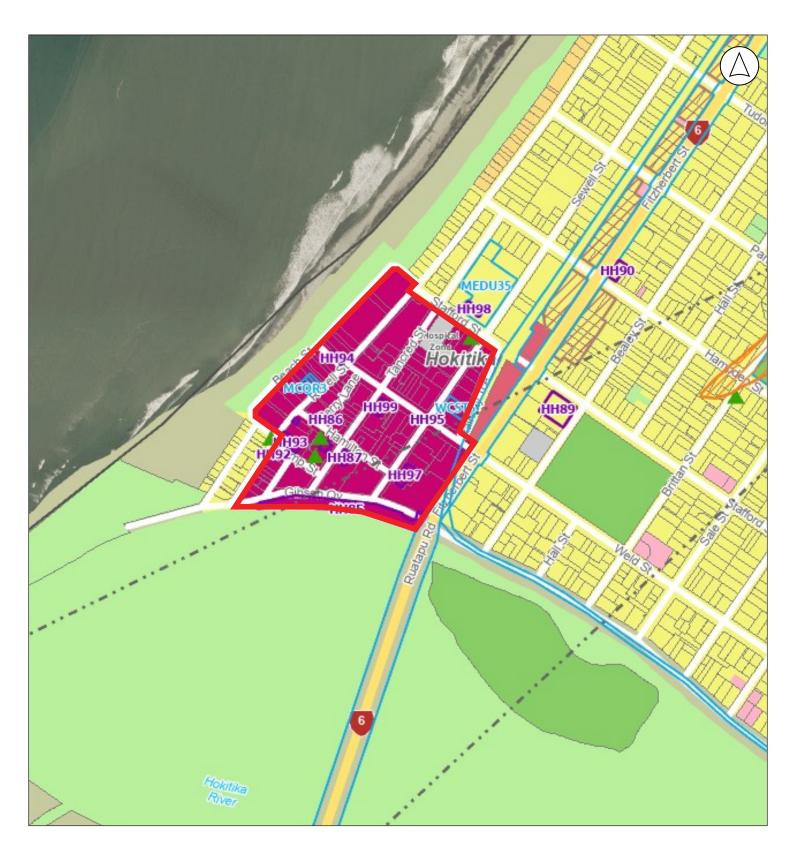

PREC1 - Greymouth/Māwhera Town Centre Precinct

**PREC2 - Hokitika Town Centre Precinct** 

**PREC4 - Reefton Town Centre Precinct** 

PREC3 - Westport/Kawatiri Town Centre Precinct