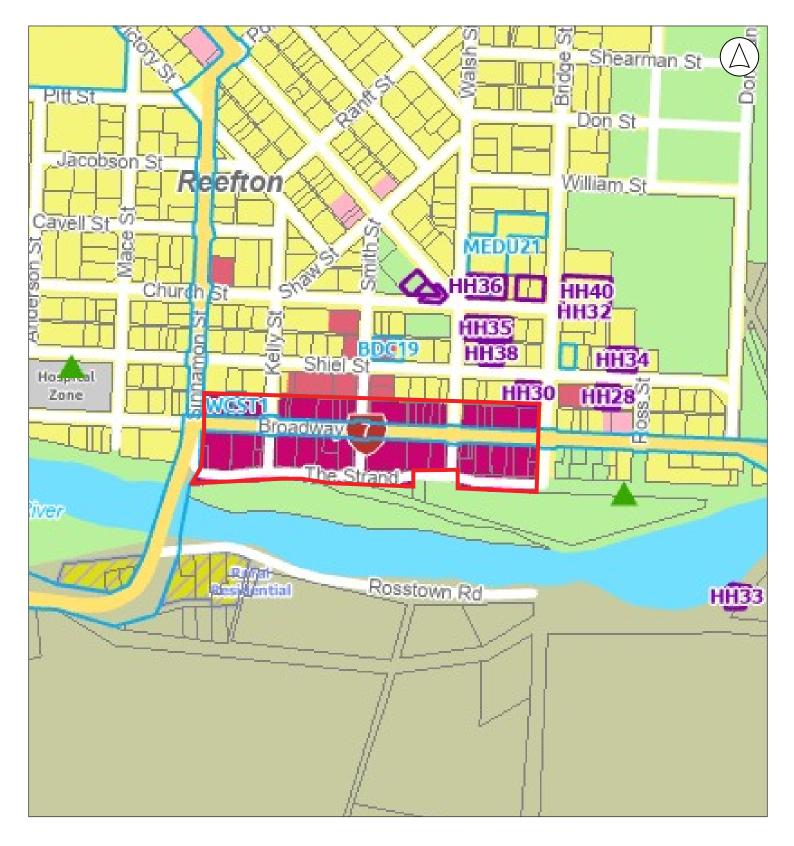

PREC1 - Greymouth/Māwhera Town Centre Precinct

**PREC2 - Hokitika Town Centre Precinct** 

**PREC4 - Reefton Town Centre Precinct** 

PREC3 - Westport/Kawatiri Town Centre Precinct