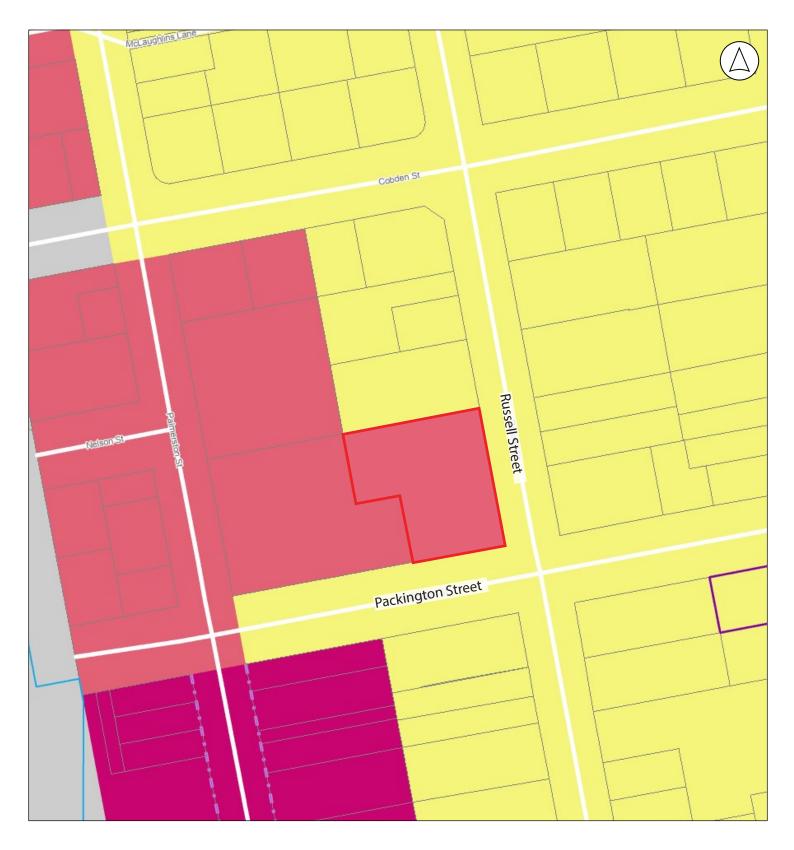

s42A recommended zoningCommercial Zone

Recommended Zoning - 7 Packington Street & 34 Russell Street

s42A recommended zoning
Commercial Zone