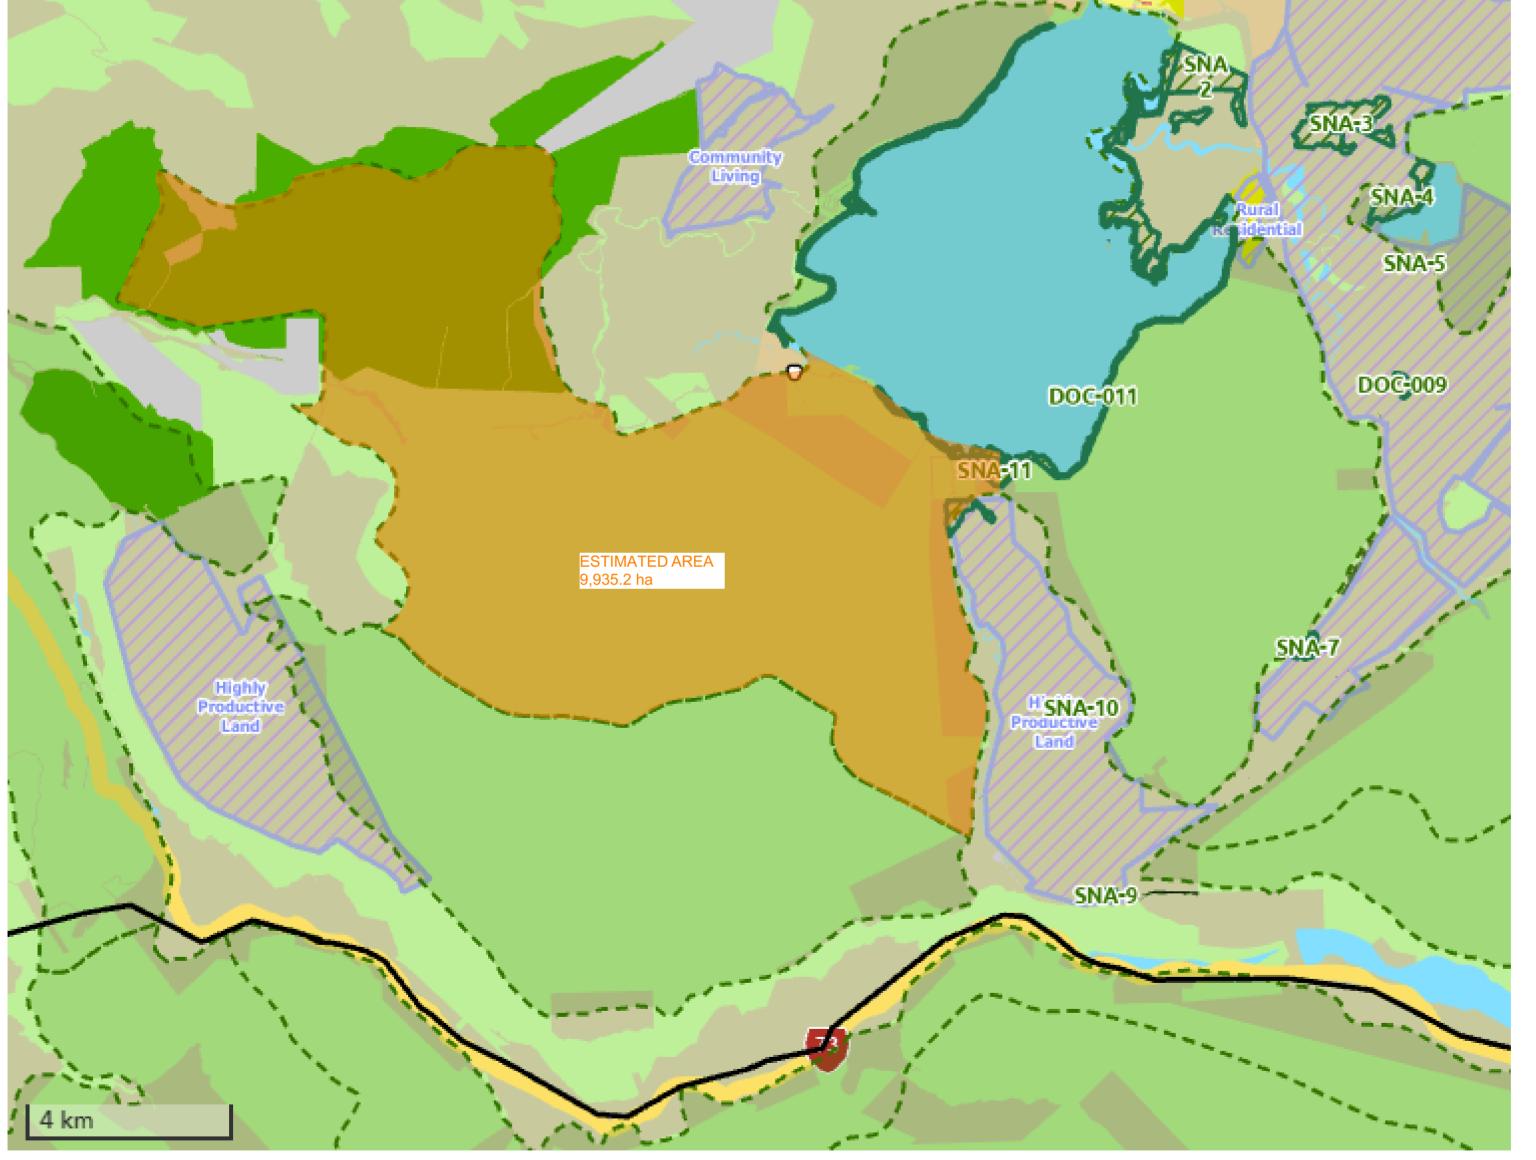

# EXISTING OUTSTANDING NATURAL LANDSCAPE-The West Coast Regional Council Map

#### NOTES:

- PRINT IN COLOUR
- PLANS NOT TO BE SCALED
- BOUNDARIES HAVE NOT BEEN SURVEYED OR VERIFIED
- ALL DIMENSIONS TO BE CONFIRMED ON SITE BY SURVEYOR

PROJECT:
Strait NZ
LOCATION:
1950 Kumara Inchbonnie Road Inchbonnie 7875 New Zealand
CLIENT:
Mitchells 2021 Ltd