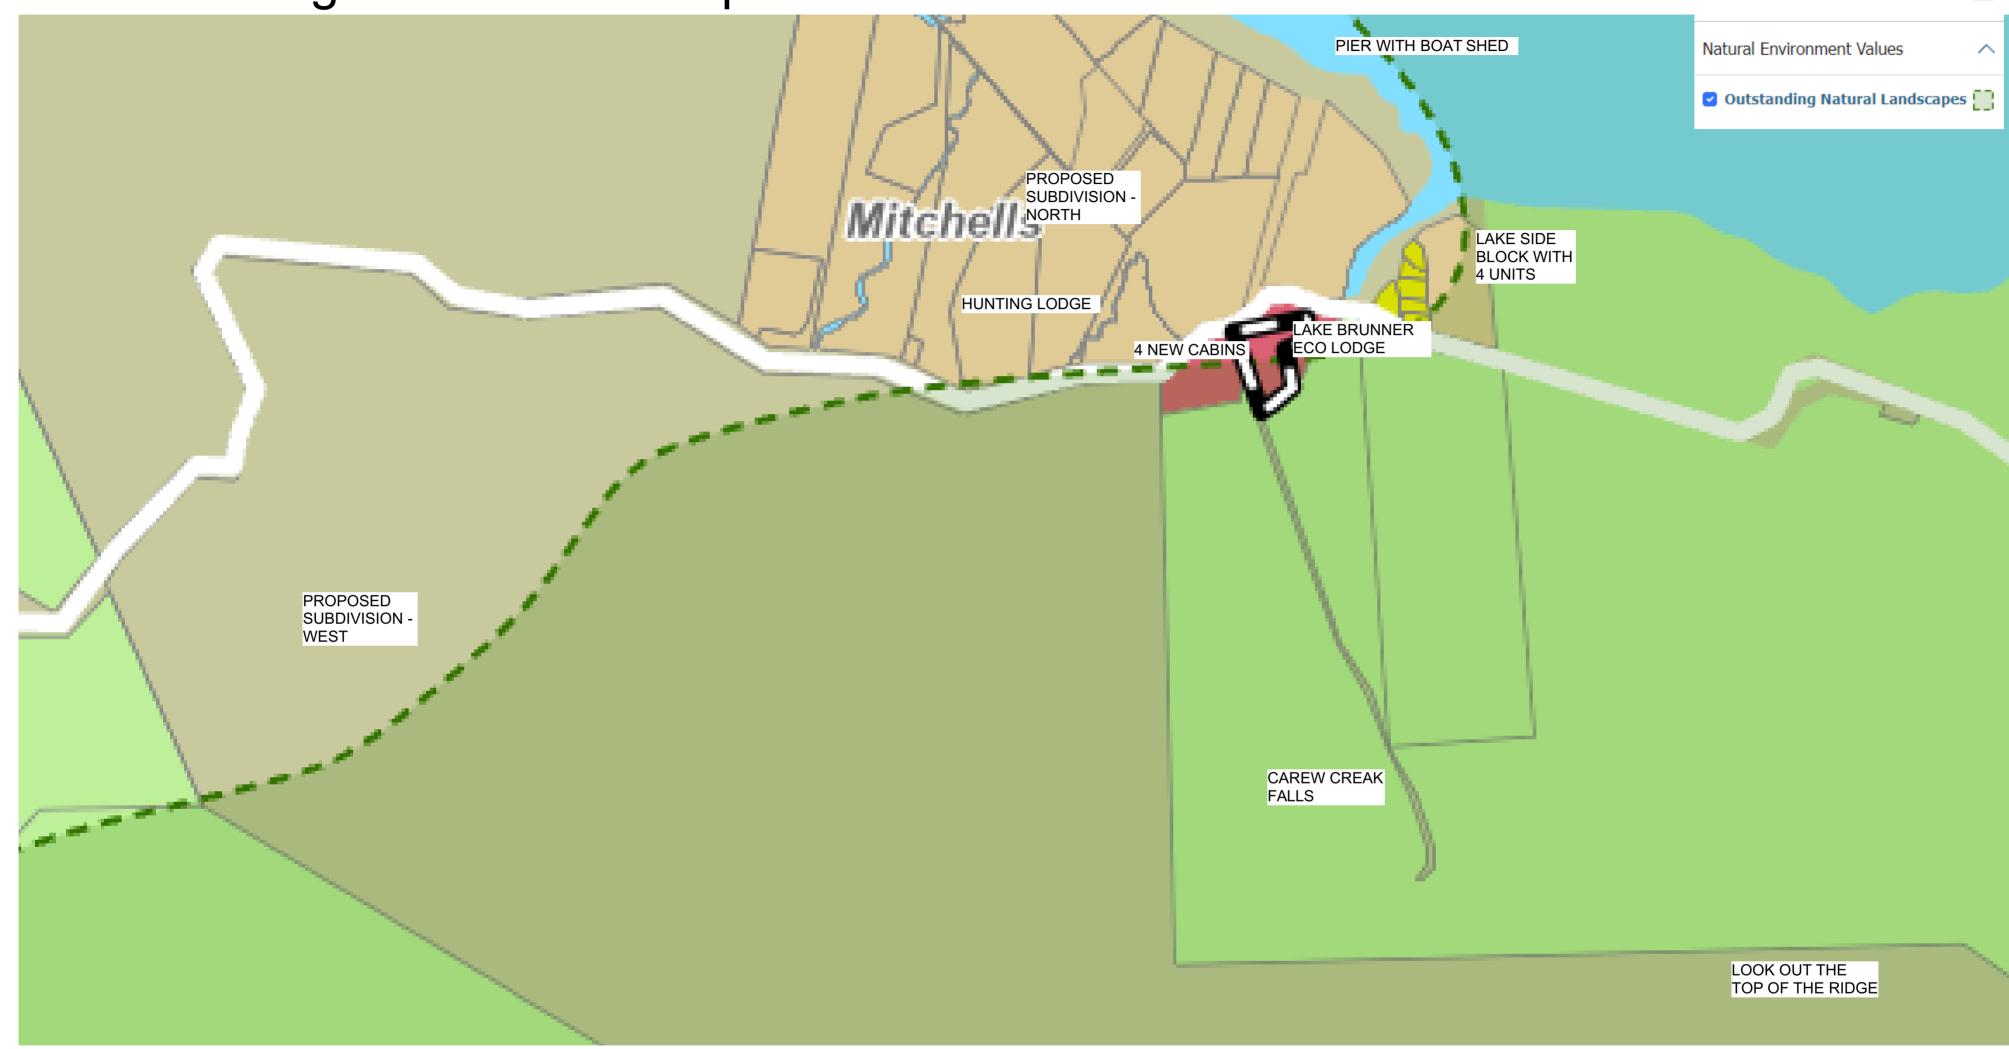

### PROPOSED OUTSTANDING NATURAL LANDSCAPE-Updated ONL Mapping - Digitised version of recommendations from Stephen Brown

#### NOTES:

- PRINT IN COLOUR
- PLANS NOT TO BE SCALED
- BOUNDARIES HAVE NOT BEEN SURVEYED OR
- ALL DIMENSIONS TO BE CONFIRMED ON SITE BY **SURVEYOR**

**PROJECT:** Strait NZ LOCATION: 1950 Kumara Inchbonnie Road Inchbonnie 7875 New Zealand Mitchells 2021 Ltd