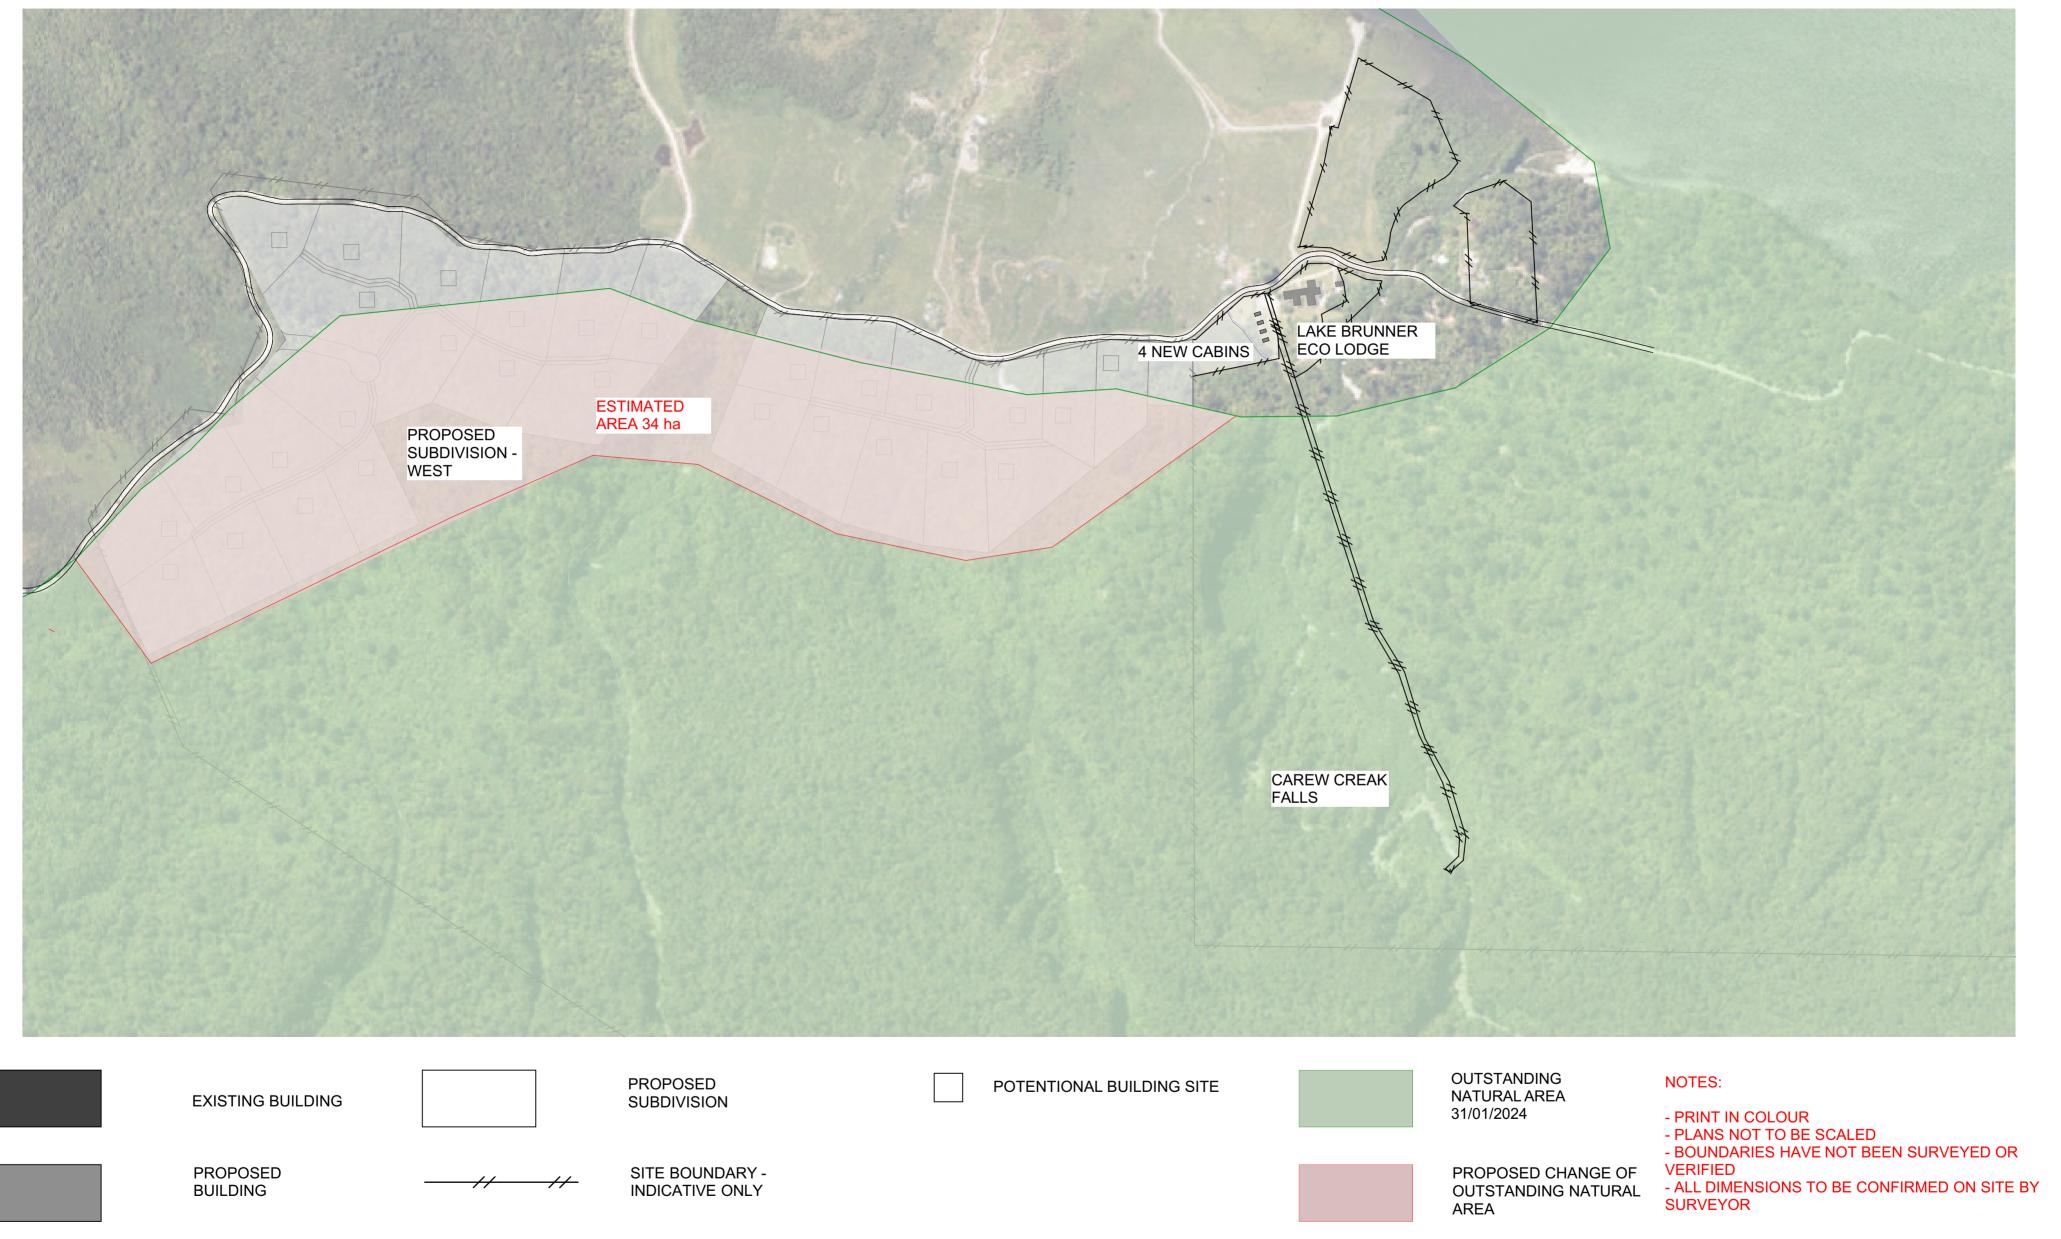

### PROPOSED CHANGE OF OUTSTANDING NATURAL AREA

PROJECT:
Strait NZ
LOCATION:
1950 Kumara Inchbonnie Road Inchbonnie 7875 New Zealand
CLIENT:

Mitchells 2021 Ltd

Concept Design

**DATE:** 23/02/2024