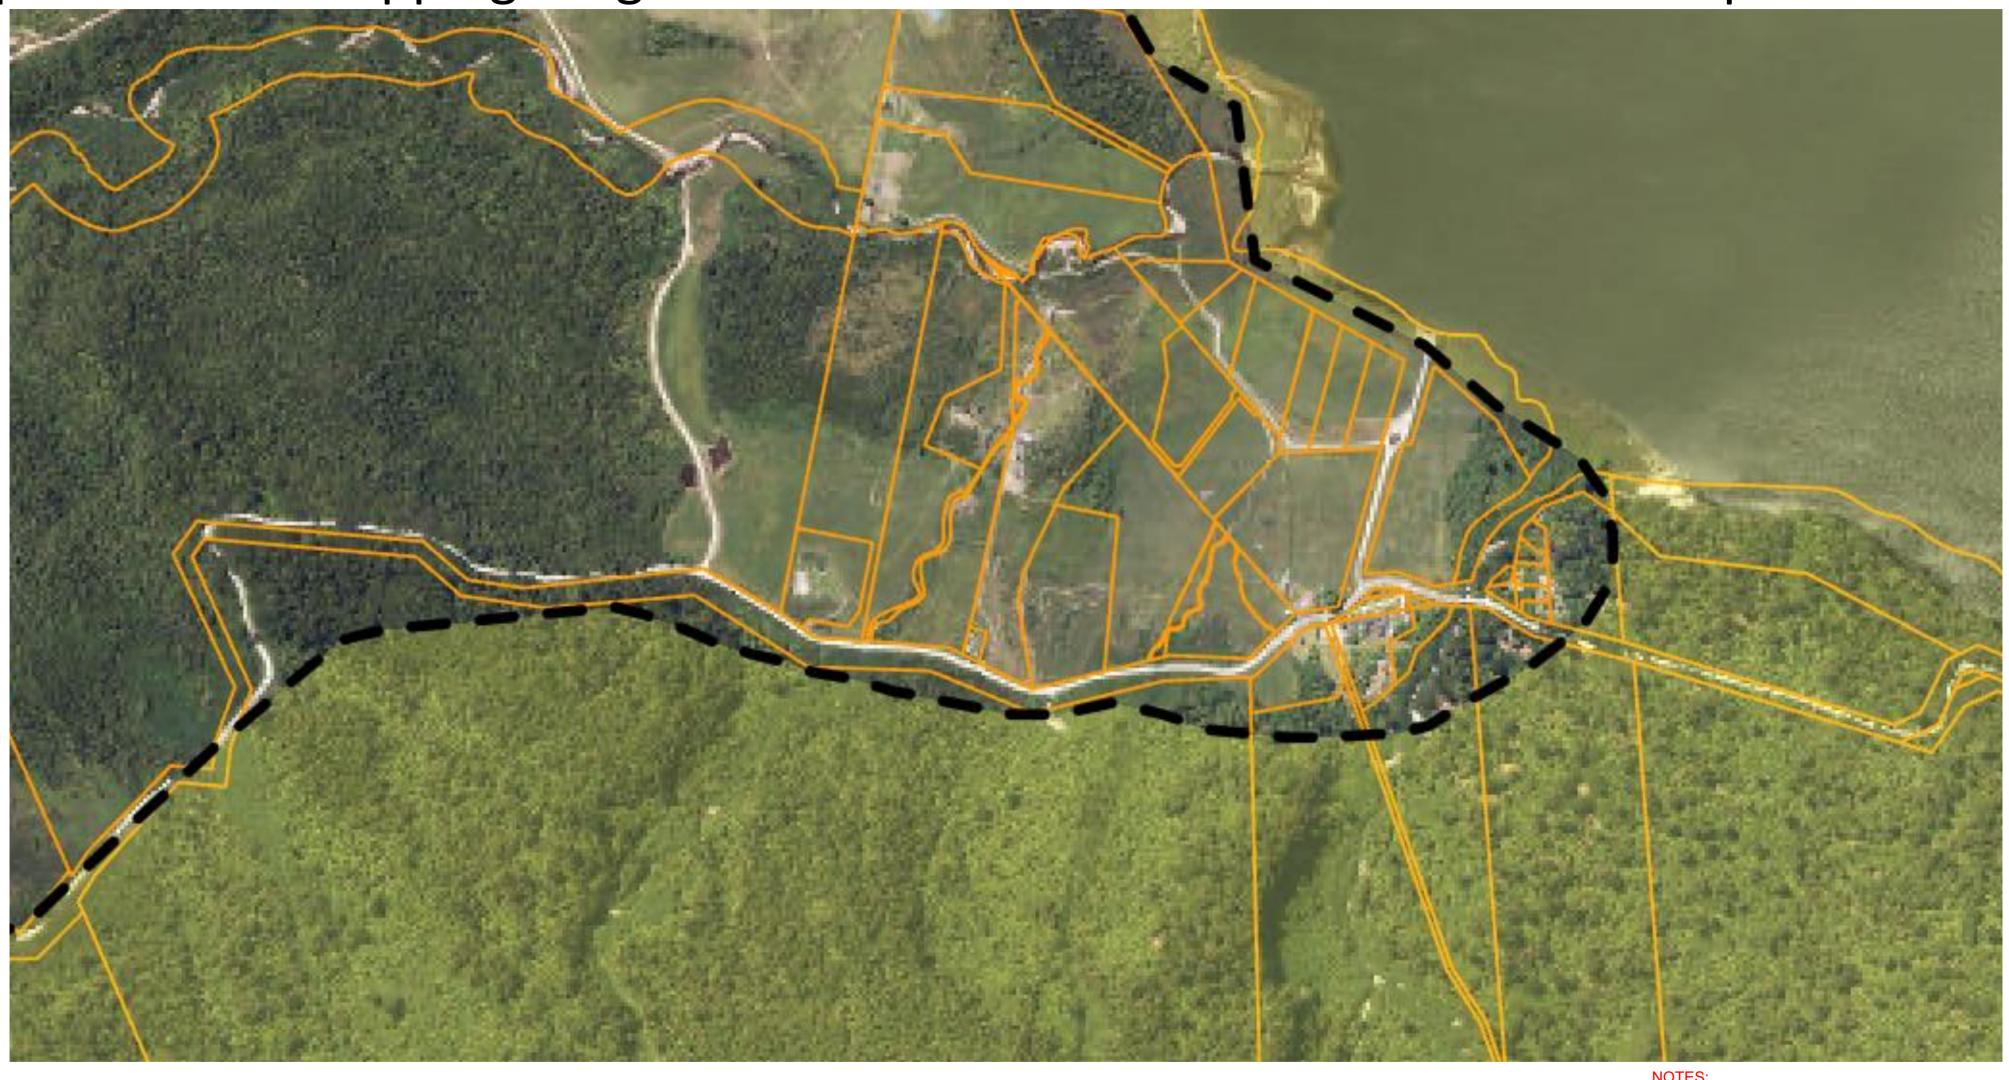

### PROPOSED CHANGE OF OUTSTANDING NATURAL AREA

PROJECT:
Strait NZ
LOCATION:
1950 Kumara Inchbonnie Road Inchbonnie 7875 New Zealand
CLIENT:

Mitchells 2021 Ltd

Concept Design

**DATE:** 23/02/2024