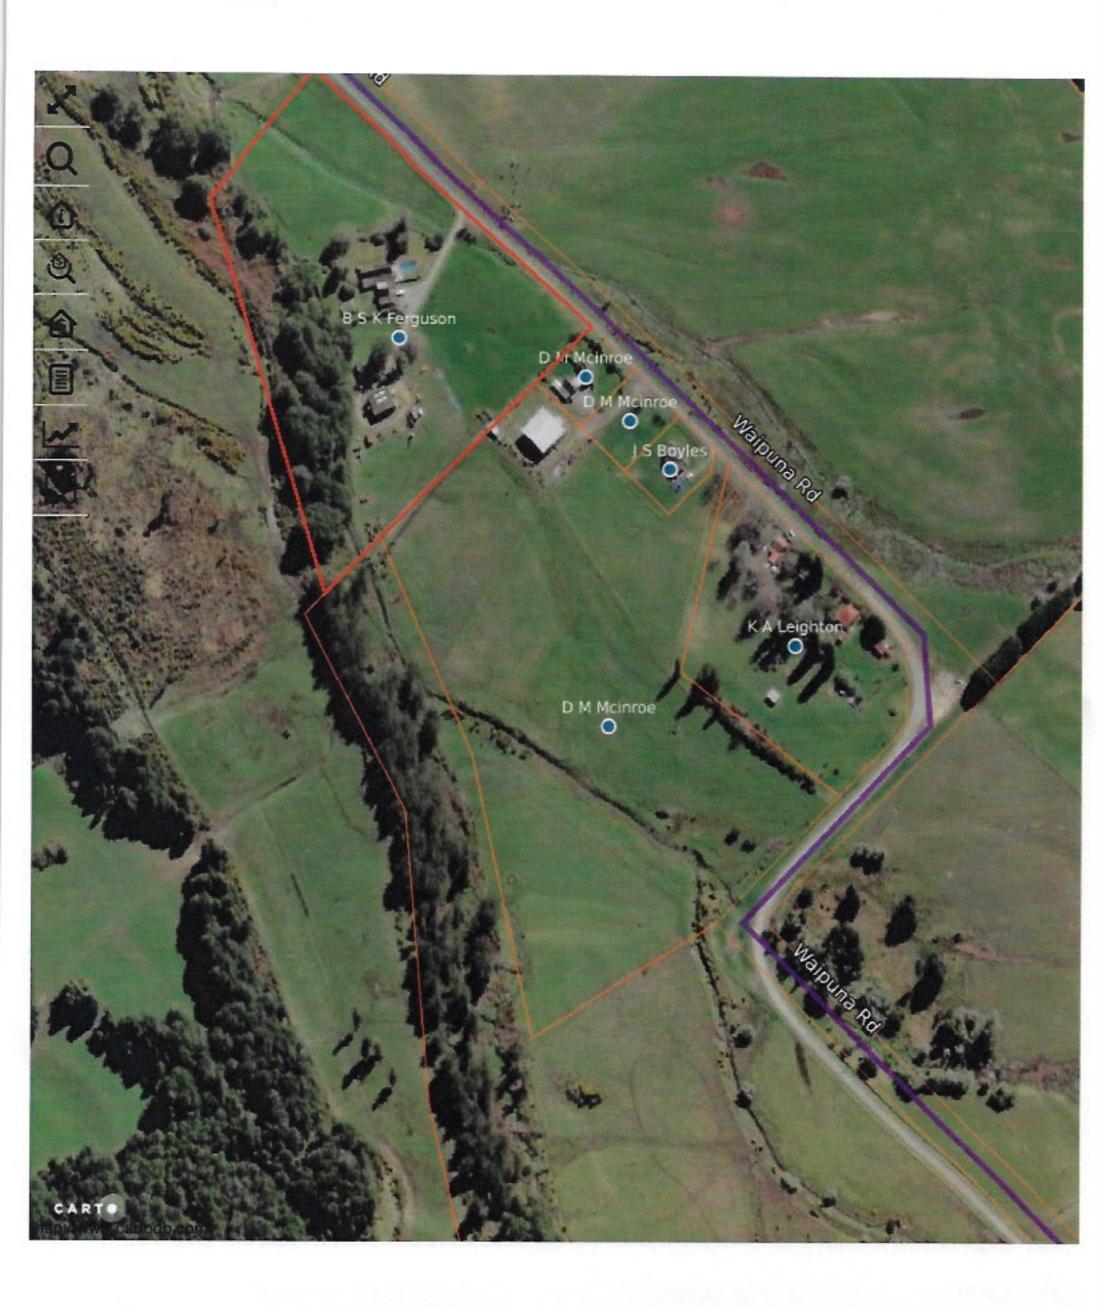

we do not support and opposite the proposed.

20ning map over the waipena evec that
affects our properties and with to have this
ammended to the 'Rural hilestyle 20ne'

Map A shows our preperties which comprise of approximately 13 ha.

as per the request for re-zening (Info Sheet) we do not feel we heach my of the principles and we neet the 'good prochee approaches' being a) the zone boundaries are clearly defenible by warping road and boundaries.

b) the zone billows the preperty boundaries.

c) we do not feel it is spot zoned being 4 existing residences of 13 ha.

d) and white zoning is not determined by the existing are rights we feel in this case they should be taken into account as this area has been used for lifestyle living' for a significant period of home

The soil types of au properties are very Storey and hard to dig and have a bown day

element which means that
the one of m paddock
around ay houses
Con m areas be
Swampy and grow quite
mossy & rushy vegetation.
With festive and aramage
they con alker Please attach more pages if required.