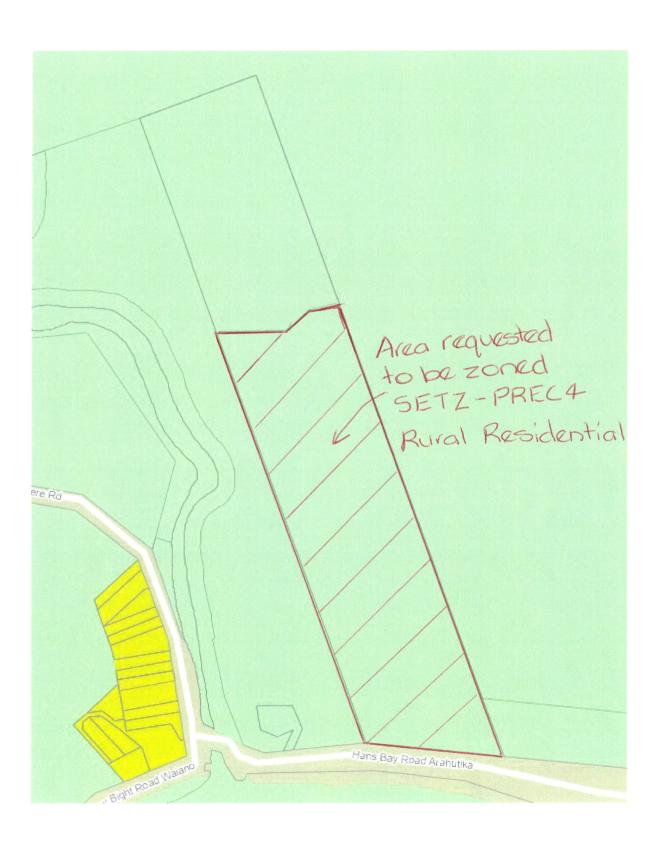

We request that the zoning for Lots 1 & 2 DP 553403 be Settlement Zone – Rural Residential Precinct (SETZ – PREC4). This is consistent with the existing landuse as a rural-residential section - Lot 2 has an existing dwelling that is around 80 years old and is currently used as a family holiday home, and Lot 1 has a current landuse consent for a dwelling. The proposed zoning of Rural Residential Precinct is also consistent with the proposed zoning for other similar sections in the area, including at Hans Bay.

We request that the Sunny Bight/Landing exclusion area be extended to include Lots 1 & 2 DP 553403.

I have attached the following:

- 1. Copy of subdivision plan
- 2. Plan showing area requested to be zoned SETZ-PREC4 Rural Residential
- 3. Plan showing extension of exclusion from Outstanding Natural Landscape Layer