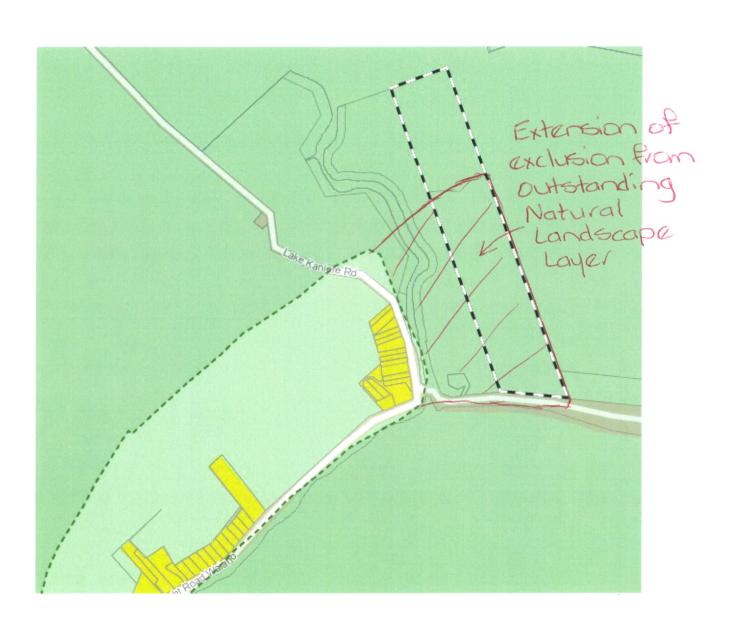

#### 2. Outstanding Natural Landscape

We oppose the land at 31 Hans Bay Road Arahutika (Lots 1 & 2 DP 553403) being included in the Outstanding Natural Landscape layer. This layer places considerable restrictions on the use of our land. Other residential sections in the immediate area, at Sunny Bight, the Landing settlement and Hans Bay, have been excluded from this layer, and are accepted as part of the landscape.

We request that the Sunny Bight/Landing exclusion area be extended to include Lots 1 & 2 DP 553403.

I have attached the following:

- 1. Copy of subdivision plan
- 2. Plan showing area requested to be zoned SETZ-PREC4 Rural Residential
- 3. Plan showing extension of exclusion from Outstanding Natural Landscape Layer