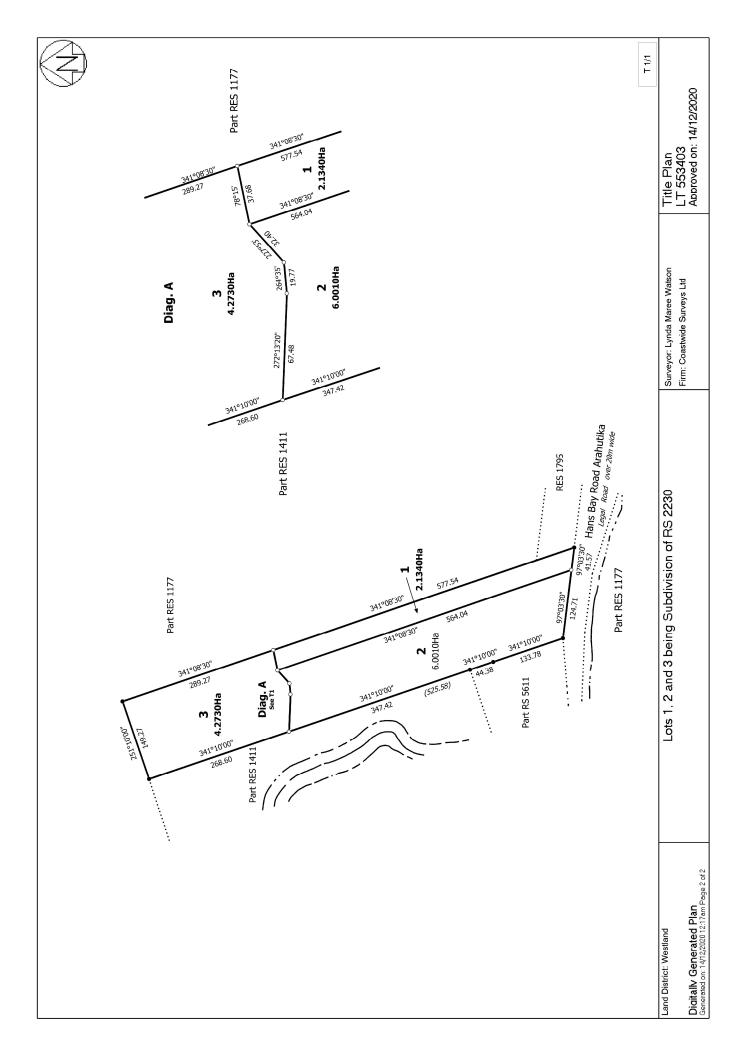

We are currently in the process of subdividing our land. Lot 3 DP 553403 (see plan attached) is being transferred to the Department of Conservation. The proposed Open Space Zoning is appropriate for Lot 3.

We request that the zoning for Lots 1 & 2 DP 553403 be Settlement Zone – Rural Residential Precinct (SETZ – PREC4). This is consistent with the existing landuse as a rural-residential section - Lot 2 has an existing dwelling that is around 80 years old and is currently used as a family holiday home, and Lot 1 has a current landuse consent for a dwelling. The proposed zoning of Rural Residential Precinct is also consistent with the proposed zoning for other similar sections in the area, including at Hans Bay.

The proposed zoning requested is consistent with the principles and approaches for rezoning as outlined in the Information sheet - Request for rezoning as part of Te Tai o Poutini Plan. The proposed zoning requested will follow property boundaries when our subdivision is completed, which is expected to be late 2022 or early 2023.

We request that the Sunny Bight/Landing exclusion area be extended to include Lots 1 & 2 DP 553403.

I have attached the following:

- 1. Copy of subdivision plan
- 2. Plan showing area requested to be zoned SETZ-PREC4 Rural Residential
- 3. Plan showing extension of exclusion from Outstanding Natural Landscape Layer