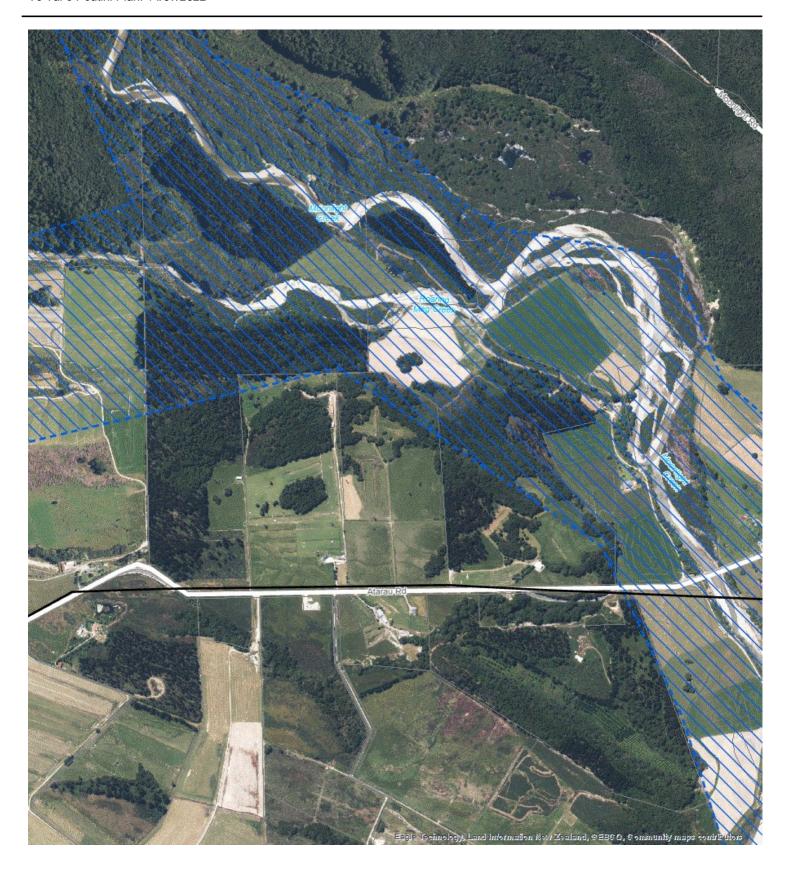

| Flood Plain  |          |                                                                                                                           |                                                    |
|--------------|----------|---------------------------------------------------------------------------------------------------------------------------|----------------------------------------------------|
| Provision    | Position | Reason                                                                                                                    | Requested Decision                                 |
| Planning Map | Oppose   | Planning Maps show my land as being within a "Flood Plain". The maps are clearly in error and we oppose that designation. | Remove the "Flood Plan" designation from our land. |
| SUB-R13      |          | We understand that there is no information as to how the mapping was                                                      |                                                    |

| Sub-R23 | arrived so it is not possible to comment or submit further in that regard.  No information has been provided as to return period modelling for the event covered by the flood plain. We object to having to face financial cost in the face of inaccurate information, when in fact no detailed technical information is available. |  |
|---------|-------------------------------------------------------------------------------------------------------------------------------------------------------------------------------------------------------------------------------------------------------------------------------------------------------------------------------------|--|
|         | Our conclusion is that the mapping is arbitrary, and highly inaccurate with little, if any, technical or practical consideration given to the outcome or implications other than lines on a map. We consider this does not meet the requirements of the planning process under the Act, including Section 32 of the Act.            |  |
|         | Whilst this is not our issue we note the inaccuracy in other areas in the wider vicinity and have concerns for those landowners affected as to the implication of such designations.                                                                                                                                                |  |
|         | We are aware of problems arising from inaccurate hazard maps and do not want to see these issues becoming a problem for us.                                                                                                                                                                                                         |  |
|         | We are concerned regarding the potential insurance issues with inaccurate hazard mapping.                                                                                                                                                                                                                                           |  |
|         | We oppose that the incorrect notation can add additional cost to any subdivision proposals we may wish to undertake.                                                                                                                                                                                                                |  |