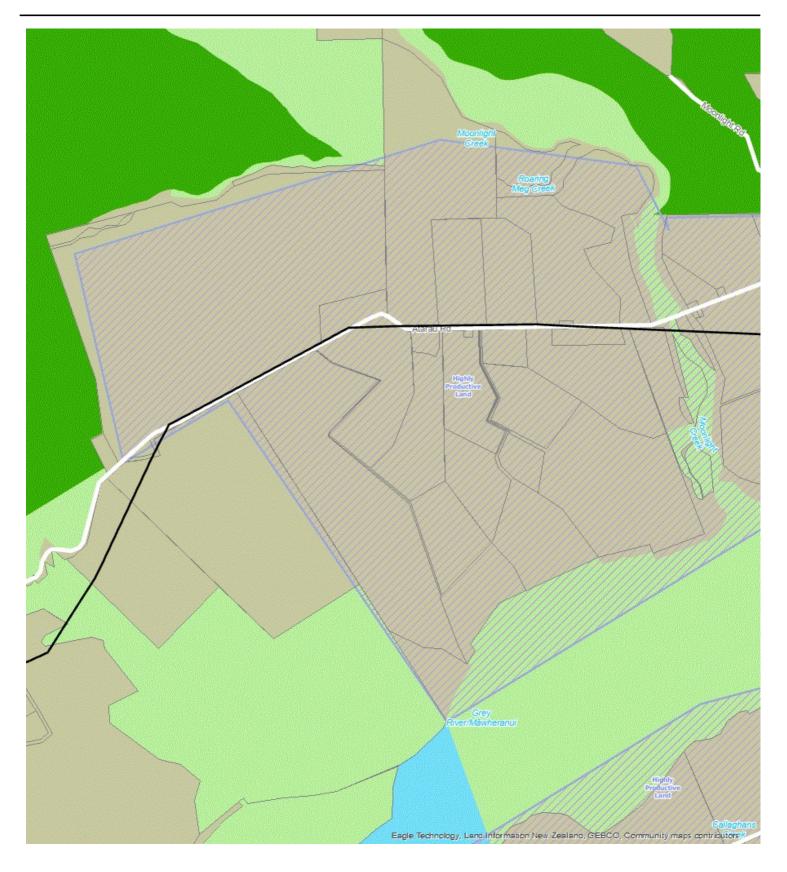

| Highly Productive Land                                                            |          |                                                                                                                                                                                                                                                                                                                                                                                                                                                                                                                                                                                             |                                                                    |  |
|-----------------------------------------------------------------------------------|----------|---------------------------------------------------------------------------------------------------------------------------------------------------------------------------------------------------------------------------------------------------------------------------------------------------------------------------------------------------------------------------------------------------------------------------------------------------------------------------------------------------------------------------------------------------------------------------------------------|--------------------------------------------------------------------|--|
| Provision                                                                         | Position | Reason                                                                                                                                                                                                                                                                                                                                                                                                                                                                                                                                                                                      | Requested Decision                                                 |  |
| Planning Map Rule Sub-R6 Rule Sub-R8 Subdivision Standard B-S1.h. RURZ-O1 RURZ-P5 | Oppose   | We oppose the designation of highly productive land over our land as shown on the planning maps for a range of reasons;  The "highly productive land" designation was not signalled in any of the documentation leading up to notification of the proposed plan. It was not included in the draft exposure plan which was notified for comment by interested parties. We did not make a comment to the draft as the issue was not signalled in the draft. Accordingly there was no consultation with directly affected parties in regard to this matter. We are not sure why that would be. | Remove the "highly productive land" designation from our property. |  |
| GRUZ-PREC5-P5 GRUZ-R3.3 – Residential Unit Density                                |          | We understand that there had been reference in the subdivision section regarding highly productive land and high value soils but neither of these terms was defined or mapped in regard to our land. I note that reference was, and still is, to land located at "Karamea and Totara Flat". I can confirm this land is in neither of those locations, and a considerable distance from Totara Flat and much further to Karamea.  We understand there are no technical reports as to how the designation                                                                                     |                                                                    |  |

was arrived at. We oppose the fact that the designation is arbitrary and not as a result of a sound technical assessment of such matters throughout the region.

Having nothing concrete to review and submit on we have reviewed the landuse capability map for the land and surrounding area. The maps show the land and surrounding area Class 6 land. We understand that the Karamea land referred to in the plan appears to be Class 3 land only and excludes surrounding Class 4 land. I also understand that the land of similar class (and higher) in the Grey Valley adjoining the Grey District, i.e. in the Buller District, is not included and no land in the Westland District appears to be included. This leads to a conclusion that it is not an issue related to land "class".

There are however, as a result of the designation, restrictions on

| subdivision and residential unit density greater than for general rural land of a similar class throughout the region, and the Grey District. We object to the arbitrary imposition of these additional restrictions without                                                                                                                                                                                                                                                                                                                                                                                                                                                                                                   |  |
|--------------------------------------------------------------------------------------------------------------------------------------------------------------------------------------------------------------------------------------------------------------------------------------------------------------------------------------------------------------------------------------------------------------------------------------------------------------------------------------------------------------------------------------------------------------------------------------------------------------------------------------------------------------------------------------------------------------------------------|--|
| consultation and a sound assessment. It is perhaps arguable that such provisions would not apply as subdivision assessment matters refer to "Totara Flat". The land is not at "Totara Flat" but it is shown on the maps and I object to the additional cost of having to deal with such issues given                                                                                                                                                                                                                                                                                                                                                                                                                           |  |
| the lack of available foundation for such a designation.  From a longer term perspective I understand that the National Policy Statement for Highly Productive Land came into force on 17 October 2022. That NPS contains provisions for identifying highly productive land both in the interim and eventually in the RPS. We note that our land is not highly productive land under the NPS, i.e. not identified in the RPS or in clause 3.5(7) of the NPS. A consequence of the TTPP process is likely to be that there is an assumption this matter is agreed, which is not the case. We consider my rights and involvement in the coming processes are prejudiced by this arbitrary approach as there has been no regional |  |
| mapping or schedule 1 process undertaken.  We object to a 10 hectare subdivision limit on my land given the conditions. We consider this is not consistent with the existing pattern of land use in the area. We oppose objectives, policies and rules seeking avoidance of fragmentation of our land based on the basis of an undefined designation of the land and lack of ability to have adequate input.                                                                                                                                                                                                                                                                                                                   |  |

| Flood Plain  |          |                                                                                                                           |                                                    |
|--------------|----------|---------------------------------------------------------------------------------------------------------------------------|----------------------------------------------------|
| Provision    | Position | Reason                                                                                                                    | Requested Decision                                 |
| Planning Map | Oppose   | Planning Maps show my land as being within a "Flood Plain". The maps are clearly in error and we oppose that designation. | Remove the "Flood Plan" designation from our land. |
| SUB-R13      |          | We understand that there is no information as to how the mapping was                                                      |                                                    |

| Sub-R23 | arrived so it is not possible to comment or submit further in that regard.  No information has been provided as to return period modelling for the event covered by the flood plain. We object to having to face financial cost in the face of inaccurate information, when in fact no detailed technical information is available. |  |
|---------|-------------------------------------------------------------------------------------------------------------------------------------------------------------------------------------------------------------------------------------------------------------------------------------------------------------------------------------|--|
|         | Our conclusion is that the mapping is arbitrary, and highly inaccurate with little, if any, technical or practical consideration given to the outcome or implications other than lines on a map. We consider this does not meet the requirements of the planning process under the Act, including Section 32 of the Act.            |  |
|         | Whilst this is not our issue we note the inaccuracy in other areas in the wider vicinity and have concerns for those landowners affected as to the implication of such designations.                                                                                                                                                |  |
|         | We are aware of problems arising from inaccurate hazard maps and do not want to see these issues becoming a problem for us.                                                                                                                                                                                                         |  |
|         | We are concerned regarding the potential insurance issues with inaccurate hazard mapping.                                                                                                                                                                                                                                           |  |
|         | We oppose that the incorrect notation can add additional cost to any subdivision proposals we may wish to undertake.                                                                                                                                                                                                                |  |