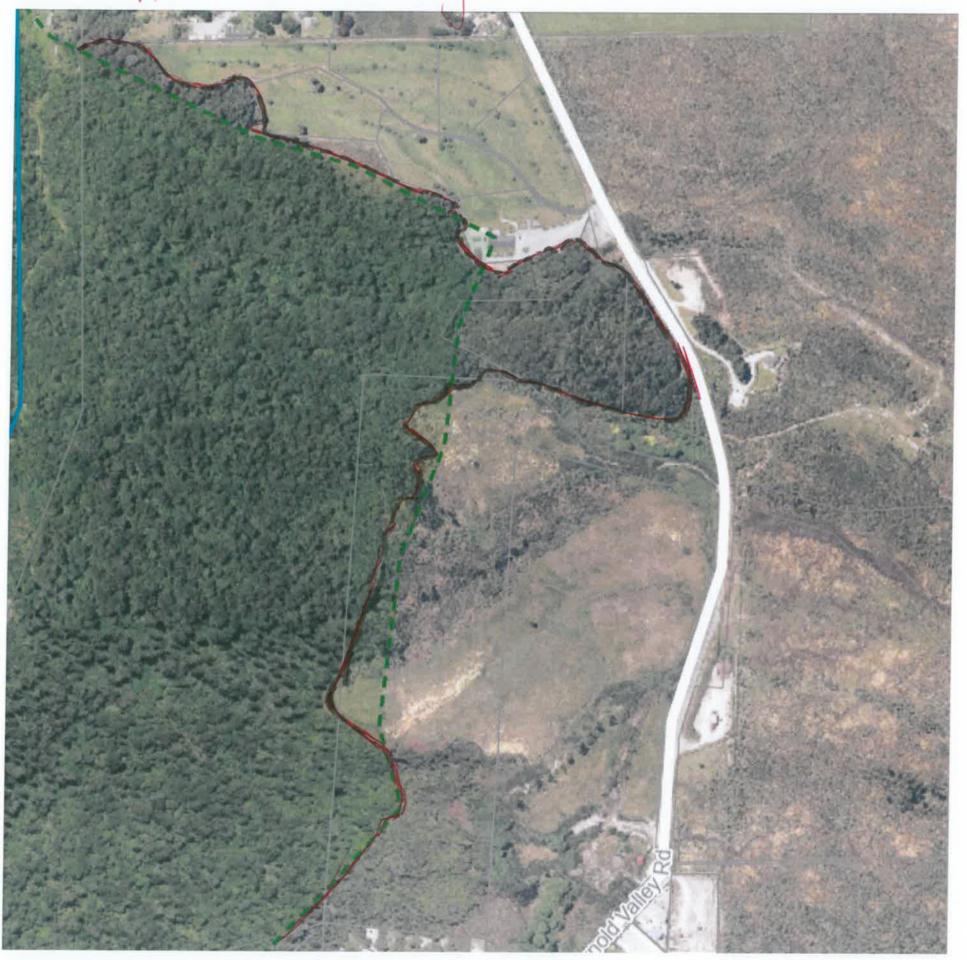

The submission includes amending the location of the Outstanding Natural Landscape Boundary identified on the notified TTPP, to more accurately reflect the forest vegetation cover associated with the reserve and Arnold River environment located to the west of the site, (including consequential amendments to the adjoining sites to better reflect the amended boundary). A proposed amended Outstanding Natural Landscape boundary is in **Attachment B** (red line identifies the amended Outstanding Natural Landscape boundary).