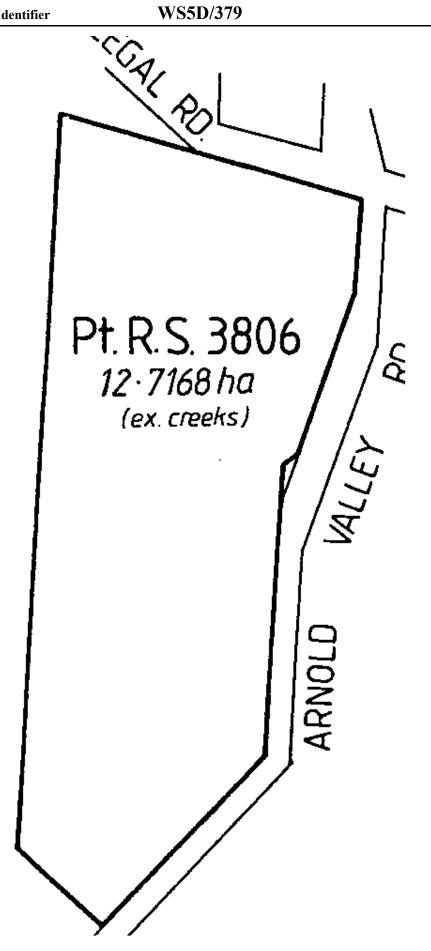

#### 1.3 The Site

The Site comprises two properties legally described as Lot 1 DP2820 (14.0027ha) and Pt RS 3806 (12.7168ha). Record of titles and interests are in **Attachment A**. The Site has a collective area of 26.7ha.

# RECORD OF TITLE UNDER LAND TRANSFER ACT 2017 FREEHOLD

Identifier WS5D/379

Land Registration District Westland

**Date Issued** 04 September 1990

**Prior References** WS1A/1446

**Estate** Fee Simple

Area 12.7168 hectares more or less
Legal Description Part Rural Section 3806