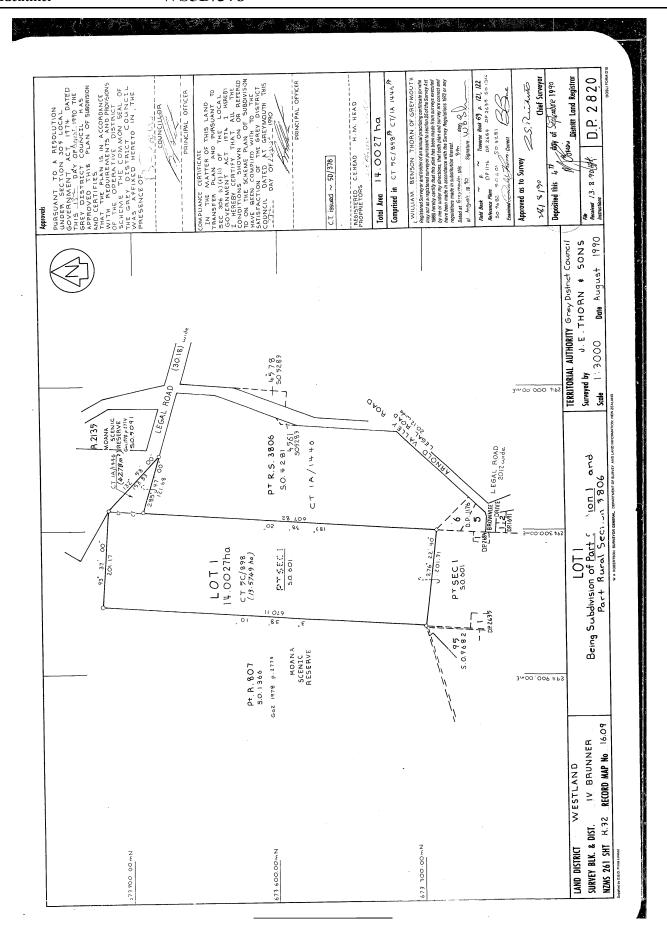

#### 1.3 The Site

The Site comprises two properties legally described as Lot 1 DP2820 (14.0027ha) and Pt RS 3806 (12.7168ha). Record of titles and interests are in **Attachment A**. The Site has a collective area of 26.7ha.

# RECORD OF TITLE **UNDER LAND TRANSFER ACT 2017 FREEHOLD**

WS5D/378 **Identifier** 

Land Registration District Westland

04 September 1990 **Date Issued** 

**Prior References** 

WS1A/1446 WS5C/898

**Estate** Fee Simple

Area 14.0027 hectares more or less **Legal Description** Lot 1 Deposited Plan 2820

**Registered Owners** 

Brunner Builders Limited