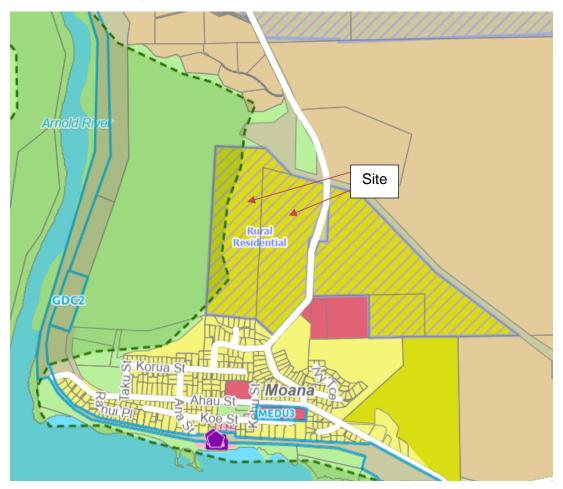

Under the TTPP the site is zoned Settlement, and Rural Residential Precinct. The western edge of the site is identified as an Outstanding Natural Landscape. The site is not subject to the following annotations also deployed by the notified TTPP:

**Figure 2**. Excerpt of TTPP Plan Map (E-map version). Moana township is zoned General Residential and the subject site is zoned Settlement and Rural Residential Precicnt. The ONL boundary is the green dashed line.

The Settlement (Rural Residential Precinct) zoning provides for a residential density of 1 lot/residential unit per 4000m² (Rule Sub-S1(f)) and also subject to the relevant district wide rules and provisions of the TTPP.