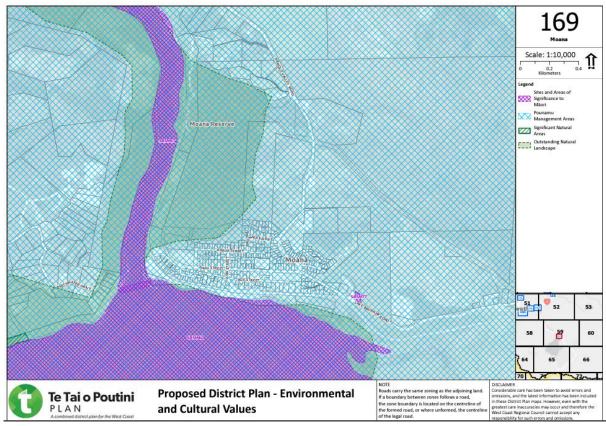

Lake Brunner is also identified in the GDP as an Outstanding Natural Landscape, including adjoining land up to 150m from the boundary of the lake edge road reserve excluding Moana township. The site is not part of the outstanding natural landscape under the GDP.

- Natural Hazards
- Sites of heritage or significance to Maori, except to note that Lake Brunner and the Arnold River are identified as sites of significance to Maori, and the site alongside large parts of the District is subject to the Pounamu Management Area overlay.

Figure 3. TTPP pdf District Plan Zoning mapbook.

**Figure 4**. TTPP pdf map Environmental and Cultural values mapbook, illustraintg the ONL over part of the site and the pounamu Managemetn Area overlay which applies to not only the site but the wider environment.