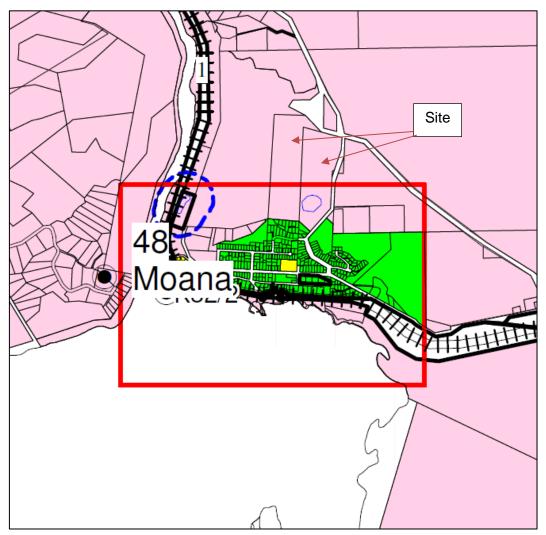

# 1.5 District Plan Background and Context

The site is zoned Rural under the GDP and is subject to an overlay/annotation identifying a former landfill located on the site. **Figure 1** below is an excerpt of District Plan Map 9 and identifies the zoning and road.

Lake Brunner is also identified in the GDP as an Outstanding Natural Landscape, including adjoining land up to 150m from the boundary of the lake edge road reserve excluding Moana township. The site is not part of the outstanding natural landscape under the GDP.

**Figure 1**. Excerpt of GDP Plan Map 9, with annotations illustrating the site and adjoinign land parcels, including the large area of road which adjoins the northern boundary of the site. The former landfill is identified by the blue circle within the application site.