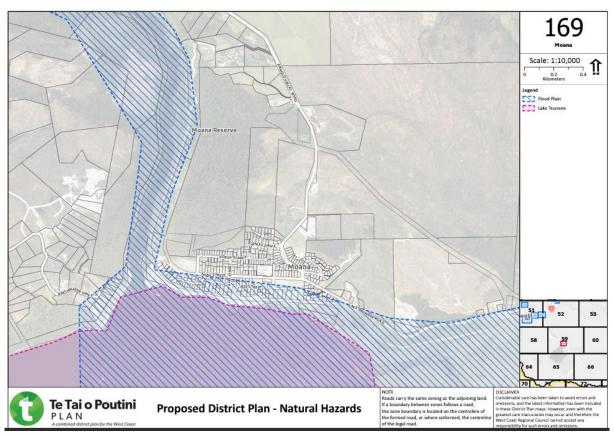

- Natural Hazards
- Sites of heritage or significance to Maori, except to note that Lake Brunner and the Arnold River are identified as sites of significance to Maori, and the site alongside large parts of the District is subject to the Pounamu Management Area overlay.

Figure 5. TTPP pdf map Natural Hazards mapbook.