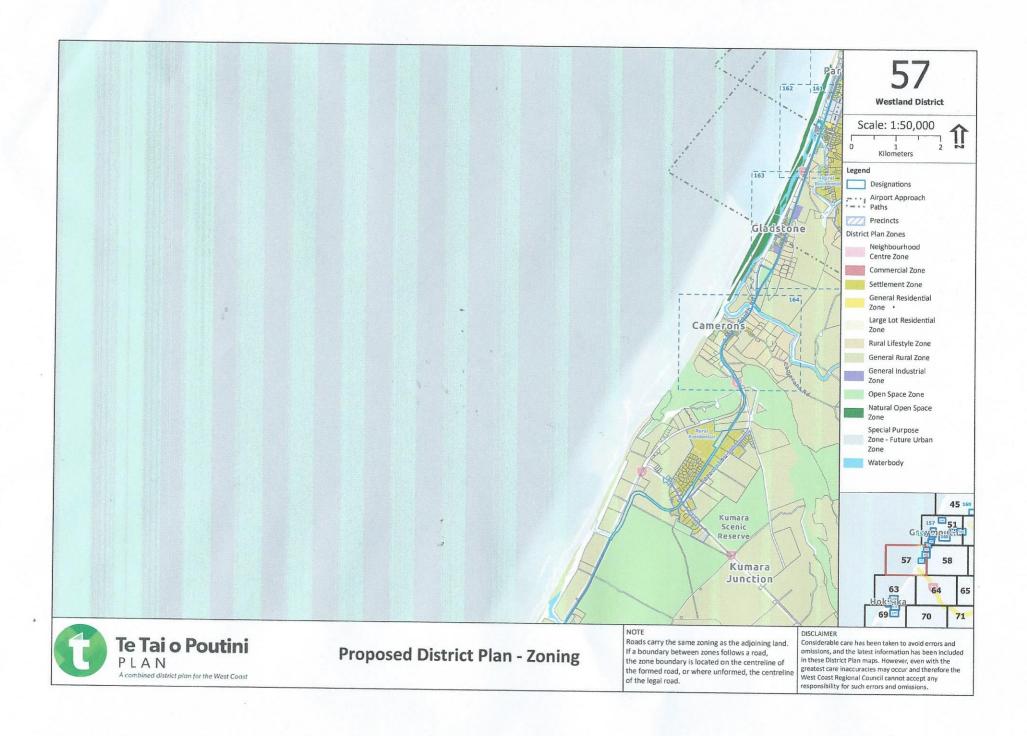

## Submission points

| Plan section | Provision | Support/oppose | Reasons  | Decision sought                                                                                                                  |
|--------------|-----------|----------------|----------|----------------------------------------------------------------------------------------------------------------------------------|
| ZONES        | ZONES     | Neutral        | As above | I request that the following two parcels of land at State Highway 6 Taramakau be Re-zoned to Rural Residential.                  |
|              |           |                |          | Valuation number 25730-51700. PT RS 1999 BLK VII WAIMEA SD. Area 11.9559 Ha                                                      |
|              |           |                |          | Valuation number 25730-51702. Sec 11 SO557707. Area 1.2126 Ha.                                                                   |
|              |           |                |          | We have ownership of this land.                                                                                                  |
|              |           |                |          | A large percentage of the neighbouring land in the area is already zoned Rural Residential as shown on the attached information. |

## Documents included with submission

**Document name** Re-Zoning Godfrey Kumara

File <u>rezoninggodfreykumara.jpg</u>

**Description** Map showing neighbouring sections zoning

**Document name** Re-Zoning Godfrey Kumara location