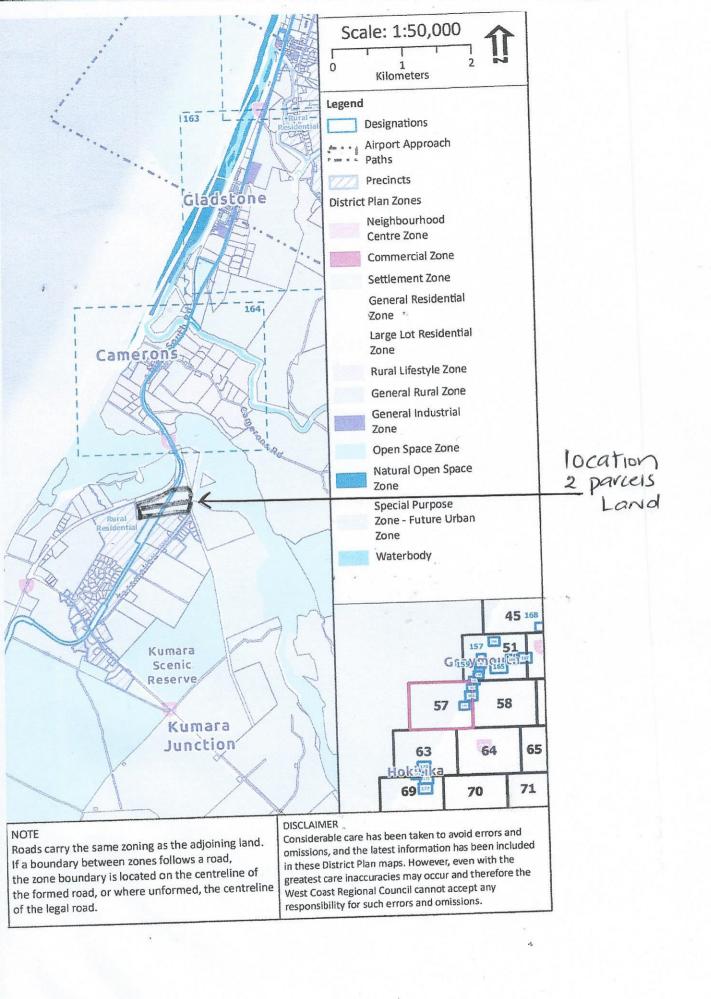

## Submission points

| Plan section | Provision | Support/oppose | Reasons  | Decision sought                                                                                                                  |
|--------------|-----------|----------------|----------|----------------------------------------------------------------------------------------------------------------------------------|
| ZONES        | ZONES     | Neutral        | As above | I request that the following two parcels of land at State Highway 6 Taramakau be Re-zoned to Rural Residential.                  |
|              |           |                |          | Valuation number 25730-51700. PT RS 1999 BLK VII WAIMEA SD. Area 11.9559 Ha                                                      |
|              |           |                |          | Valuation number 25730-51702. Sec 11 SO557707. Area 1.2126 Ha.                                                                   |
|              |           |                |          | We have ownership of this land.                                                                                                  |
|              |           |                |          | A large percentage of the neighbouring land in the area is already zoned Rural Residential as shown on the attached information. |

File <u>rezoninggodfreykumaralocation.jpg</u>

**Description** Map to show location of sections to be re-zoned