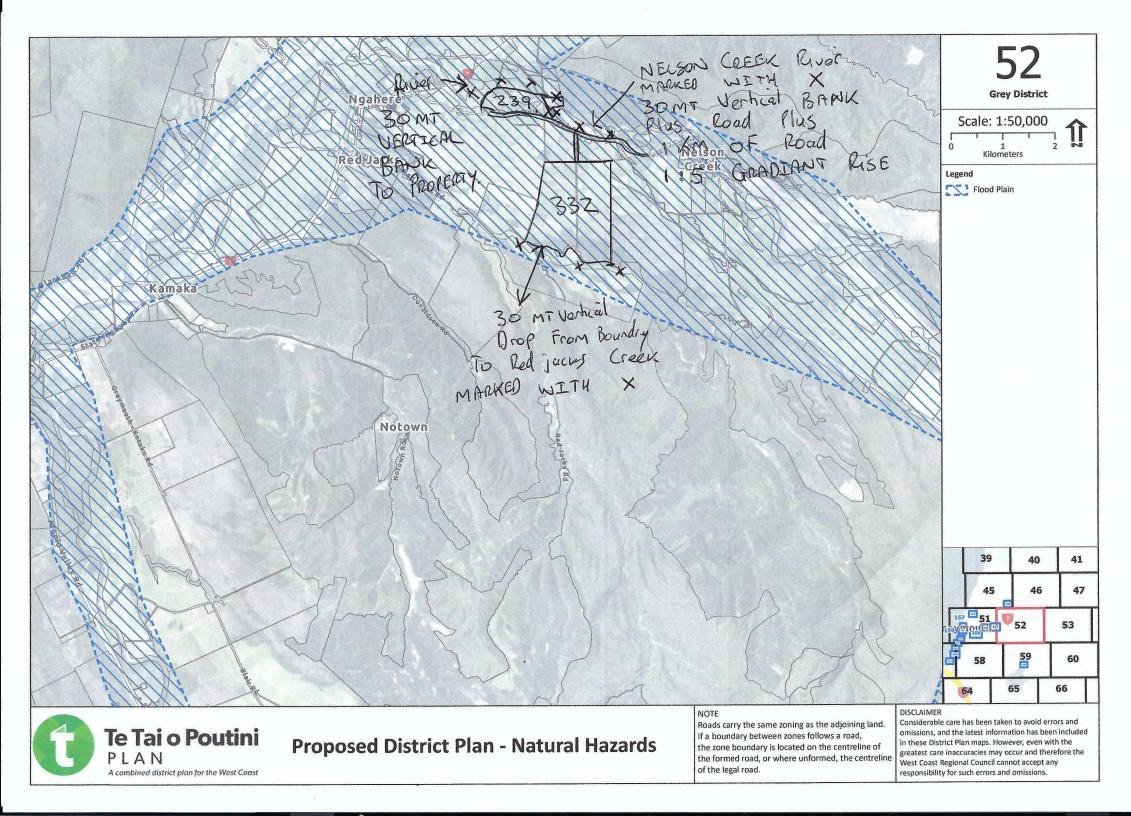

## Submission points

|                    | '         |                |                                                                                                                                                                                                                                                                                                                                                                                                                                                                                                                                                                                                                                                                                                                                                                                                                                                                                                                  |                                                                                                                                                                                                                                                                                                                                                                  |
|--------------------|-----------|----------------|------------------------------------------------------------------------------------------------------------------------------------------------------------------------------------------------------------------------------------------------------------------------------------------------------------------------------------------------------------------------------------------------------------------------------------------------------------------------------------------------------------------------------------------------------------------------------------------------------------------------------------------------------------------------------------------------------------------------------------------------------------------------------------------------------------------------------------------------------------------------------------------------------------------|------------------------------------------------------------------------------------------------------------------------------------------------------------------------------------------------------------------------------------------------------------------------------------------------------------------------------------------------------------------|
| Plan section       | Provision | Support/oppose | Reasons                                                                                                                                                                                                                                                                                                                                                                                                                                                                                                                                                                                                                                                                                                                                                                                                                                                                                                          | Decision sought                                                                                                                                                                                                                                                                                                                                                  |
| Natural<br>Hazards | NHR52     | Oppose         | Our property 239 Nelson Creek Road is in map 52 being proposed in the natural hazard plan. This property is 30 mtrs vertical above the Nelson Creek and has never flooded to our knowledge. We have owned this for 17 years. We suggest thorough investigation into the landscape be performed by the regional. This classification will hinder any property sale, insurance premiums, and loan agreements on this property which is not a flood risk.  Dairy Farm property 332 Nelson Creek Road in Map 52 is over 30mtrs vertical being a huge vertical bank above Red Jacks creek on one end of the property. On the front of the property, Nelson Creek Road end there is at least 40 mtrs vertical bank from Nelson Creek, plus Nelson Creek Road and 1km of 1:5 gradient rise thru farmland. There is no way 332 Nelson Creek would ever be subject to flooding from these areas as we are table top land. | Totally oppose the flooding plan and require this to be abolished. For is warranted to prove the correct boundary. We require council consists show correct shape of own properties or at least true and correct phase suggested in this map is false as this is table land, higher above rive We own 2 properties on the Map 52 which have never flooded. Pleas |
|                    |           |                | We totally oppose this plan and firmly suggest this is visited to understand how ridiculous this plan is for these two properties. We can supply maps or photos if need                                                                                                                                                                                                                                                                                                                                                                                                                                                                                                                                                                                                                                                                                                                                          |                                                                                                                                                                                                                                                                                                                                                                  |

be, but a council visit is more than welcome. We need this plan to be true and correct

This proposal will have huge consequences on our farming business, regarding, loan

structures, insurance, premium and future sale and purchase agreements.

Further physical inspection onsultation and visits to photos and maps, the land iver level not on riverbed. lease see below for details.