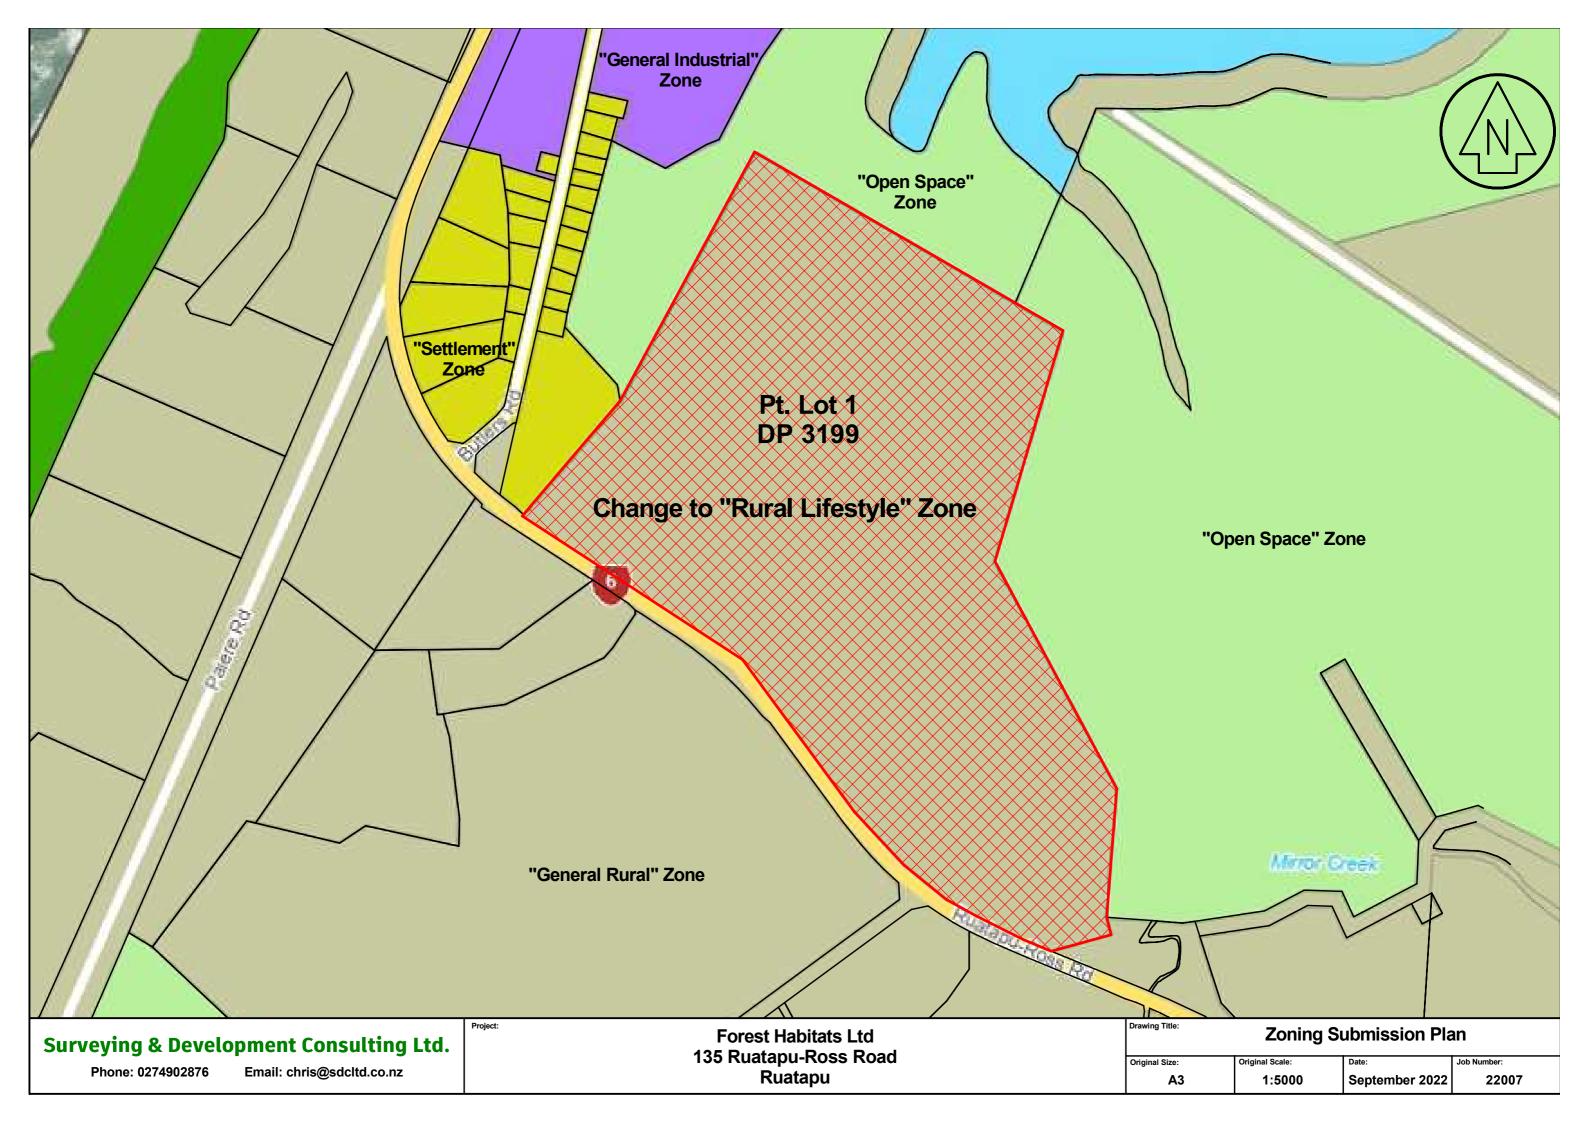

## Proposed Te Tai o Poutini Plan

Submission by: Forest Habitats Ltd

Submitter: S92

135 Ruatapu – Ross Road, Ruatapu (Pt Lot 1 DP 3199)

The submitter requests that the zoning of 135 Ruatapu-Ross Road is changed from General Rural to Rural Lifestyle, in accordance with the attached plan. This would allow lots down to 1 ha in size.

#### Reasons

- The land is of low productive capacity, and is better suited to rural lifestyle living where the properties will be more intensively managed and native revegetation planting is likely. The site is already surrounded to the north and east by Open Space Zone.
- The property has high amenity values and these can be enhanced, with potential sites reasonably close to Lake Mahinapua, surrounded by native bush. The property is clearly better suited to attractive rural lifestyle living than rural production.
- The site directly abuts land zoned 'Settlement' and so there is already a definite 'residential' element on adjoining land.
- Other rural residential developments have been approved on nearby properties.
- Access to the site off Butlers Road, rather than SH6, is currently being explored.
- There is easy access to Hokitika.
- Additional higher value rural lifestyle properties here will enhance the rating base, for the benefit of the wider community.